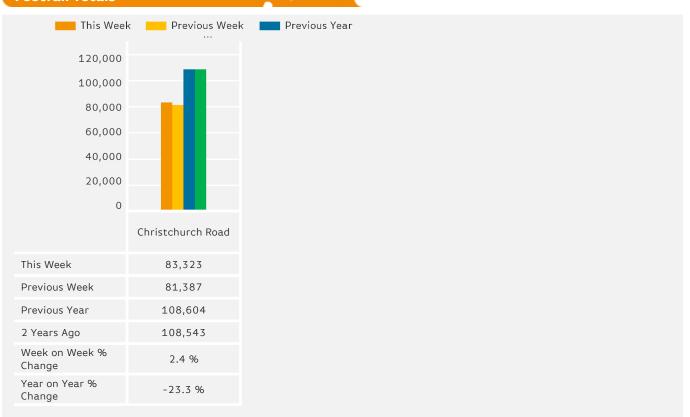

## **Footfall Totals**

Year to Date % Change is the annual % change in footfall from January of this year compared to the same period last year. Year on Year % Change is the % change in footfall for this week compared to the same week in the previous year. Week on Week % Change is the % change in footfall for this week from the previous week.

## Headlines

The change in footfall for Boscombe Town Centre over the last 52 weeks is 12.8% down on the previous year.

Footfall for the year to date is 20.8% down on the previous year.

The number of visitors counted for week commencing 1 May 2017 was 83,323.