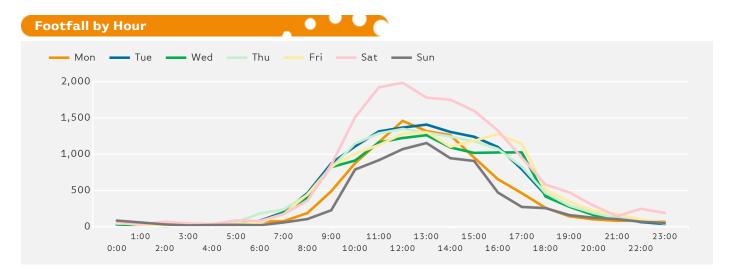

The busiest day in week commencing 1 May 2017 was Saturday with 16,550 visitors.

The peak hour of the week was 12:00 on Saturday with footfall of 1,983  $\,$ 

Powered by Springboard Page 1 of 3

Powered by Springboard Page 2 of 3