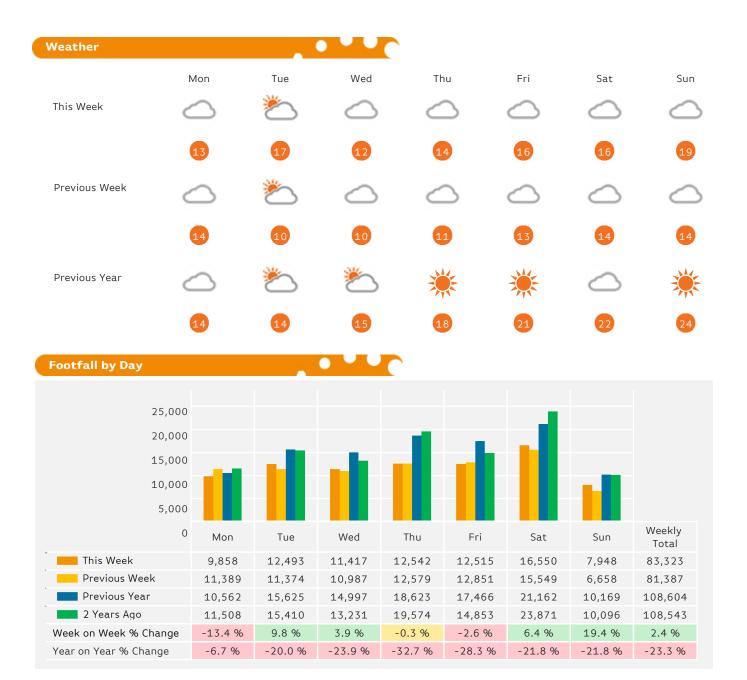

## Headlines

The change in footfall for Boscombe Town Centre over the last 52 weeks is 12.8% down on the previous year.

Footfall for the year to date is 20.8% down on the previous year.

The number of visitors counted for week commencing 1 May 2017 was 83,323.

The busiest day in week commencing 1 May 2017 was Saturday with 16,550 visitors.

The peak hour of the week was 12:00 on Saturday with footfall of 1,983  $\,$ 

Powered by Springboard Page 1 of 3

Powered by Springboard Page 2 of 3