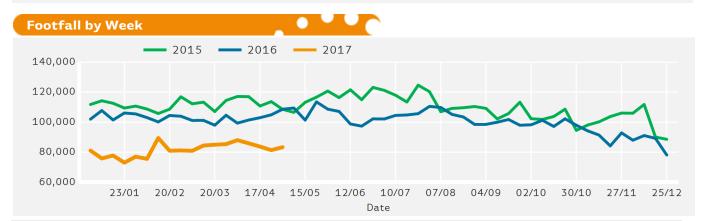

## Headlines

The change in footfall for Boscombe Town Centre over the last 52 weeks is 12.8% down on the previous year.

Footfall for the year to date is 20.8% down on the previous year.

The number of visitors counted for week commencing 1 May 2017 was 83,323.

The busiest day in week commencing 1 May 2017 was Saturday with 16,550 visitors.

The peak hour of the week was 12:00 on Saturday with footfall of 1,983  $\,$ 

Powered by Springboard Page 1 of 3

Powered by Springboard Page 2 of 3