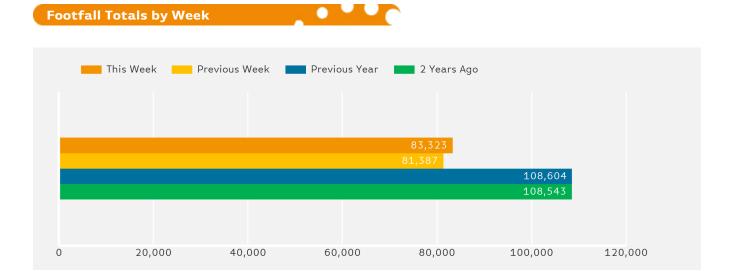

## Headlines

The change in footfall for Boscombe Town Centre over the last 52 weeks is 12.8% down on the previous year.

Footfall for the year to date is 20.8% down on the previous year.

The number of visitors counted for week commencing 1 May 2017 was 83,323.

The busiest day in week commencing 1 May 2017 was Saturday with 16,550 visitors.

The peak hour of the week was 12:00 on Saturday with footfall of 1,983  $\,$ 

Powered by Springboard Page 1 of 3

Powered by Springboard Page 2 of 3