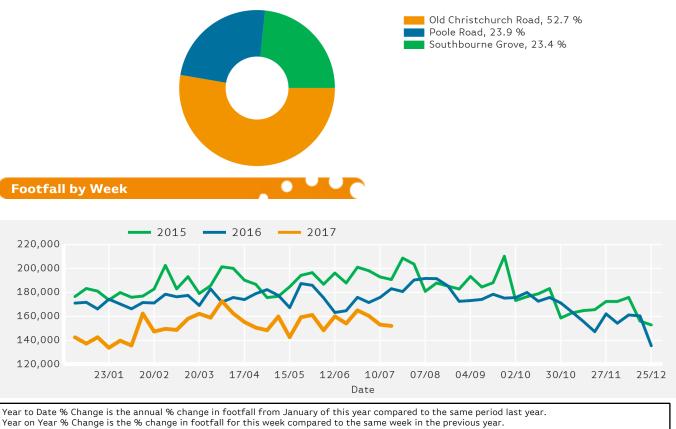

## Footfall Totals by Week

Report Generated at 25 Jul 2017 07:13

Report Generated at 25 Jul 2017 07:13