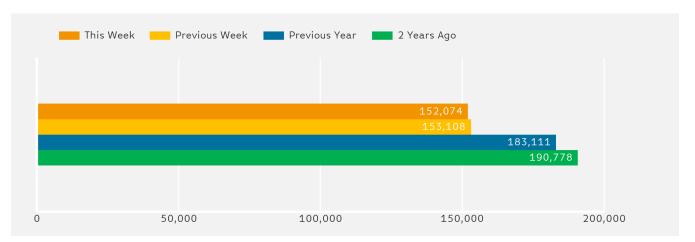

#### Headlines

The change in footfall for Bournemouth Coastal BID over the last 52 weeks is 9% down on the previous year.

Footfall for the year to date is 12.5% down on the previous year.

The number of visitors counted for week commencing 17 July 2017 was 152,074.

The busiest day in week commencing 17 July 2017 was Thursday with 25,211 visitors.

The peak hour of the week was 12:00 on Saturday with footfall of 2,810

#### **Footfall Totals**

Counting By Location - Main Locations Only

Week on Week % Change is the % change in footfall for this week from the previous week.