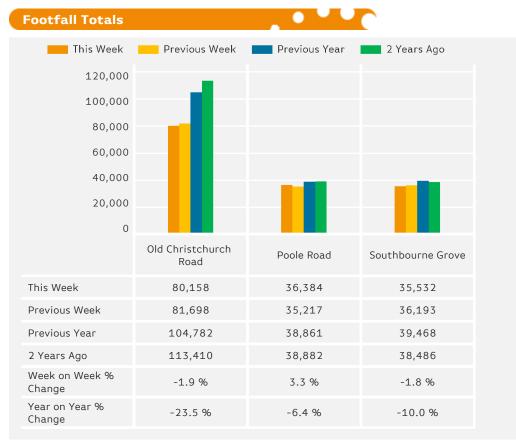

#### **Footfall Totals**

Counting By Location - Main Locations Only

Week on Week % Change is the % change in footfall for this week from the previous week.