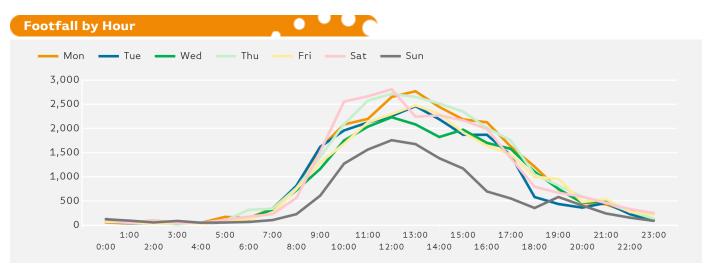

The busiest day in week commencing 17 July 2017 was Thursday with 25,211 visitors.

The peak hour of the week was 12:00 on Saturday with footfall of 2,810