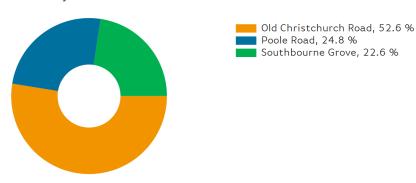

## **Footfall by Location**

## Footfall by location

#### Counting By Location - Main Locations Only