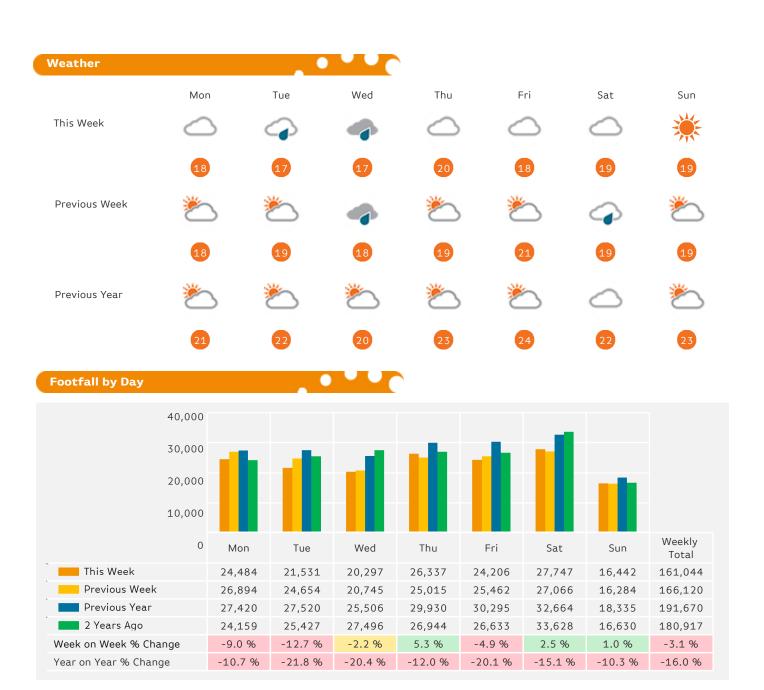

### Headlines

The change in footfall for Bournemouth Coastal BID over the last 52 weeks is 9.5% down on the previous year.

Footfall for the year to date is 12.7% down on the previous year.

The number of visitors counted for week commencing 7 August 2017 was 161,044.

The busiest day in week commencing 7 August 2017 was Saturday with 27,747 visitors.

The peak hour of the week was 12:00 on Saturday with footfall of 3,274

Powered by Springboard Page 1 of 3

Powered by Springboard Page 2 of 3

## **Footfall by Week**

Year to Date % Change is the annual % change in footfall from January of this year compared to the same period last year. Year on Year % Change is the % change in footfall for this week compared to the same week in the previous year. Week on Week % Change is the % change in footfall for this week from the previous week.