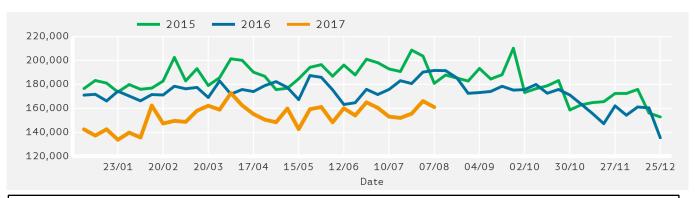

## **Footfall by Week**

Year to Date % Change is the annual % change in footfall from January of this year compared to the same period last year. Year on Year % Change is the % change in footfall for this week compared to the same week in the previous year. Week on Week % Change is the % change in footfall for this week from the previous week.