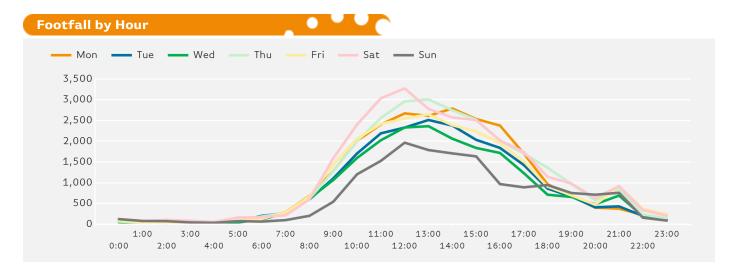

The busiest day in week commencing 7 August 2017 was Saturday with 27,747 visitors.

The peak hour of the week was 12:00 on Saturday with footfall of 3,274

Powered by Springboard Page 1 of 3

Powered by Springboard Page 2 of 3