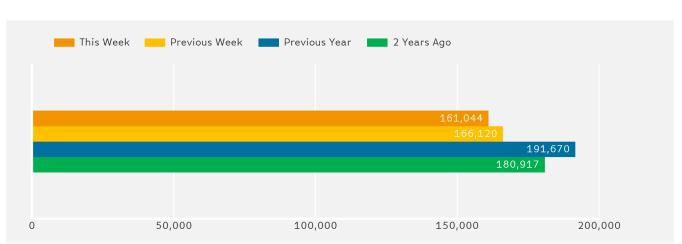

### Headlines

The change in footfall for Bournemouth Coastal BID over the last 52 weeks is 9.5% down on the previous year.

Footfall for the year to date is 12.7% down on the previous year.

The number of visitors counted for week commencing 7 August 2017 was 161,044.

## **Footfall by Week**

Year to Date % Change is the annual % change in footfall from January of this year compared to the same period last year. Year on Year % Change is the % change in footfall for this week compared to the same week in the previous year. Week on Week % Change is the % change in footfall for this week from the previous week.