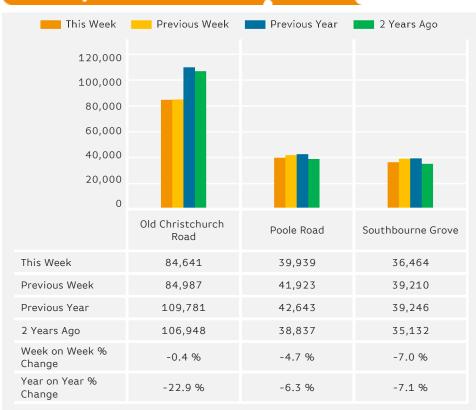

## **Footfall by Location**

## Footfall by location

#### Counting By Location - Main Locations Only