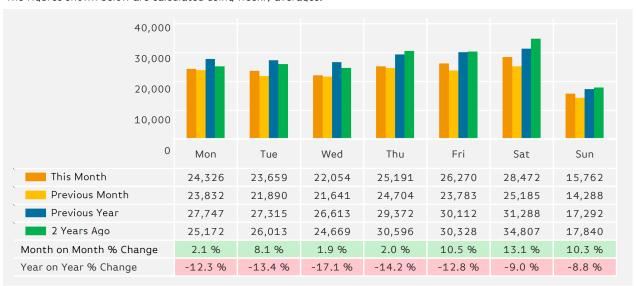

### **Footfall by Day**

The figures shown below are calculated using weekly averages.

Powered by Springboard Page 2 of 4