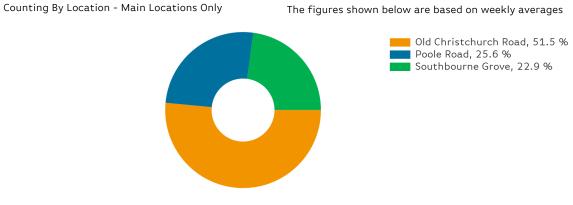

# **Footfall by Location**

The figures shown below are calculated using weekly averages.

# Footfall by location

Powered by Springboard Page 3 of 4