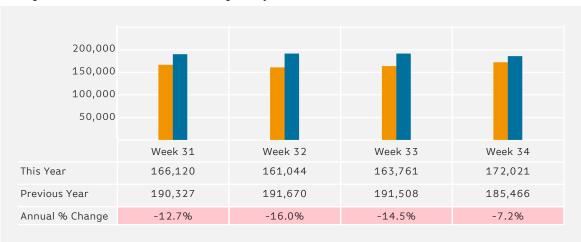

# **Footfall by Week of Month**

The figures shown below are calculated using weekly totals.