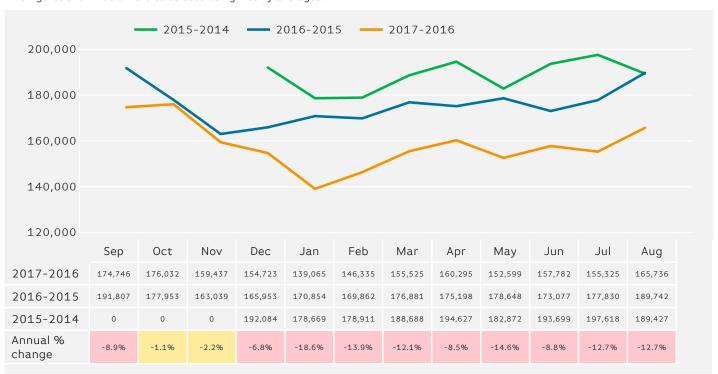

## Footfall - Rolling 12 Months

The figures shown below are calculated using weekly averages.

Year to Date % Change is the annual % change in footfall from January of this year compared to the same period last year. Year on Year % Change is the % change in footfall for this week compared to the same week in the previous year. Week on Week % Change is the % change in footfall for this week from the previous week.