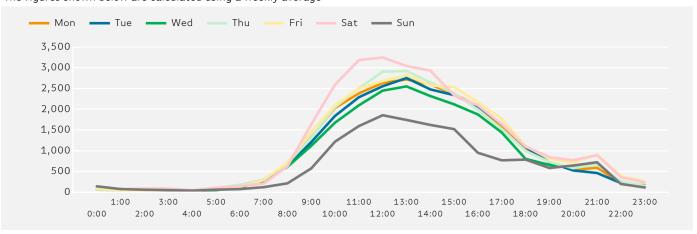

#### **Footfall by Hour**

The figures shown below are calculated using a weekly average