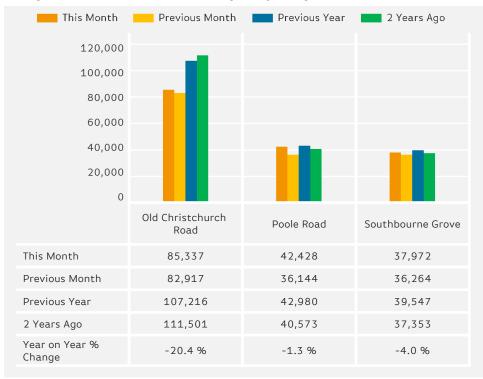

# **Footfall by Location**

The figures shown below are calculated using weekly averages.

# Footfall by location

Powered by Springboard Page 3 of 4