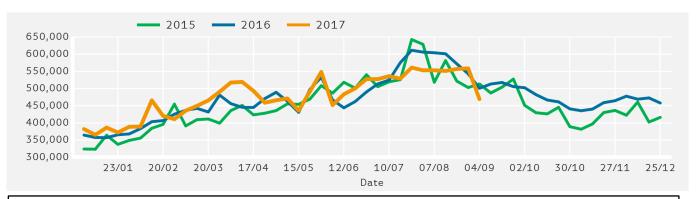

## Footfall by Week

Year to Date % Change is the annual % change in footfall from January of this year compared to the same period last year. Year on Year % Change is the % change in footfall for this week compared to the same week in the previous year. Week on Week % Change is the % change in footfall for this week from the previous week.