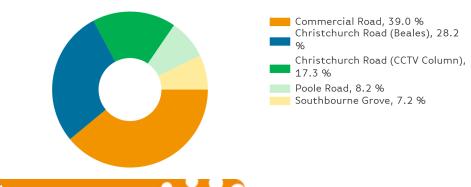

1.5 % | •    | -0.4 %                   | •    | -3.8 % | •    | -0.3 %                   | •    | -7.5 %  | •    | -6.5 % |
| UK                                     | •                        | -0.7 % | •    | -1.6 %                   | •    | -4.4 % |      | 0.5 %                    | •    | -3.3 %  | •    | -1.0 % |

### Headlines



Footfall for the year to date is 1.3% up on the previous year.

The number of visitors counted for week commencing 4 September 2017 was 469,248.

The busiest day in week commencing 4 September 2017 was Saturday with 87,038 visitors.

The peak hour of the week was 14:00 on Saturday with footfall of 10,841



Powered by Springboard Page 1 of 3





Powered by Springboard Page 2 of 3



## Footfall by location

#### Counting By Location - Main Locations Only



## Footfall by Week



Year to Date % Change is the annual % change in footfall from January of this year compared to the same period last year. Year on Year % Change is the % change in footfall for this week compared to the same week in the previous year. Week on Week % Change is the % change in footfall for this week from the previous week.

Powered by Springboard Page 3 of 3