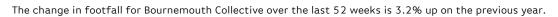

### Headlines

Footfall for the year to date is 1.3% up on the previous year.

The number of visitors counted for week commencing 4 September 2017 was 469,248.

The busiest day in week commencing 4 September 2017 was Saturday with 87,038 visitors.

## Footfall by Week

Year to Date % Change is the annual % change in footfall from January of this year compared to the same period last year. Year on Year % Change is the % change in footfall for this week compared to the same week in the previous year. Week on Week % Change is the % change in footfall for this week from the previous week.