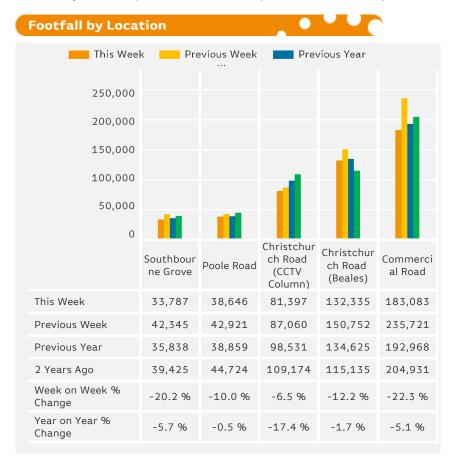

% |
| South West                             | •                        | -1.5 % | •    | -0.4 %                   | •    | -3.8 % | •    | -0.3 %                   | •    | -7.5 %  | •    | -6.5 % |
| UK                                     | •                        | -0.7 % | •    | -1.6 %                   | •    | -4.4 % |      | 0.5 %                    | •    | -3.3 %  | •    | -1.0 % |

### Headlines



Footfall for the year to date is 1.3% up on the previous year.

The number of visitors counted for week commencing 4 September 2017 was 469,248.

The busiest day in week commencing 4 September 2017 was Saturday with 87,038 visitors.

The peak hour of the week was 14:00 on Saturday with footfall of 10,841



Powered by Springboard Page 1 of 3





Powered by Springboard Page 2 of 3



## Footfall by location

#### Counting By Location - Main Locations Only



## Footfall by Week



Year to Date % Change is the annual % change in footfall from January of this year compared to the same period last year. Year on Year % Change is the % change in footfall for this week compared to the same week in the previous year. Week on Week % Change is the % change in footfall for this week from the previous week.

Powered by Springboard Page 3 of 3