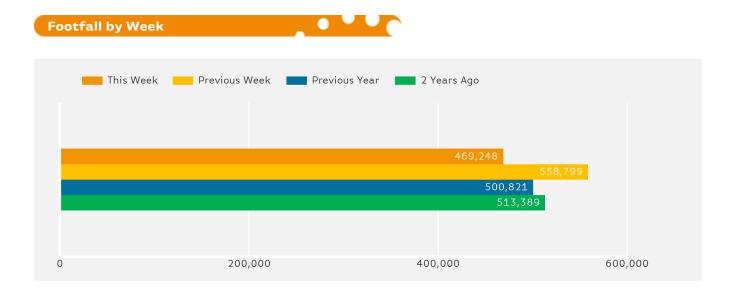

The peak hour of the week was 14:00 on Saturday with footfall of 10,841

Powered by Springboard Page 1 of 3

Powered by Springboard Page 2 of 3