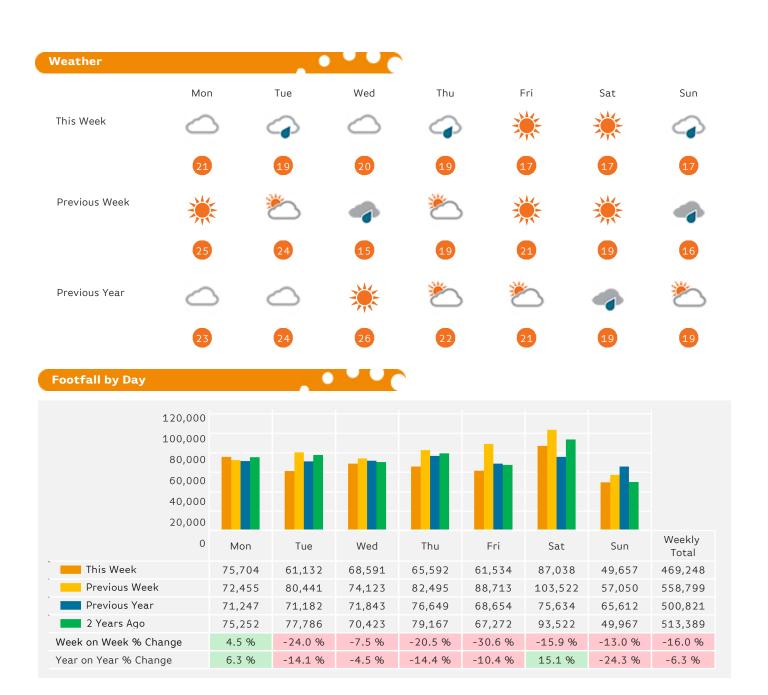

### Headlines

Footfall for the year to date is 1.3% up on the previous year.

The number of visitors counted for week commencing 4 September 2017 was 469,248.

The busiest day in week commencing 4 September 2017 was Saturday with 87,038 visitors.