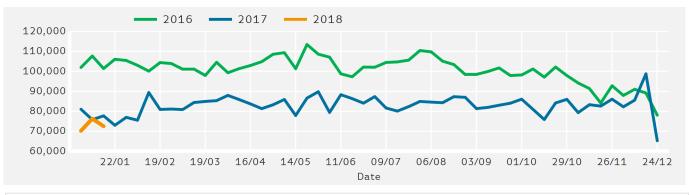

| -3.8 %  | ▼    | -0.9 %                   | ▼    | -5.2 %  |      | 1.0 %                    |      | 0.4 %  |      | 6.0 % |

#### Headlines

The change in footfall for Boscombe Town Centre over the last 52 weeks is 16.8% down on the previous year.

Footfall for the year to date is 6.6% down on the previous year.

The number of visitors counted for week commencing 15 January 2018 was 72,578.

The busiest day in week commencing 15 January 2018 was Saturday with 12,949 visitors.

The peak hour of the week was 11:00 on Thursday with footfall of 1,856





7:00 13:00 15:00 17:00 19:00 21:00 23:00 1:00 3:00 5:00 9:00 11:00 0:00 2:00 4:00 6:00 8:00 10:00 12:00 14:00 16:00 18:00 20:00 22:00







Weekly Footfall Report

Report Generated at 23 Jan 2018 15:49



#### **Footfall by Week**



#### Notes

Year to Date % Change is the annual % change in footfall from January of this year compared to the same period last year. Week 1, 2018 to Week 3 , 2018 Vs Week 1, 2017 to Week 3 , 2017

Year on Year % Change is the % change in footfall for this week compared to the same week in the previous year.Week 3, 2018 Vs Week 3, 2017

Week on Week % Change is the % change in footfall for this week from the previous week. Week 3 2018 Vs Week 2 2018