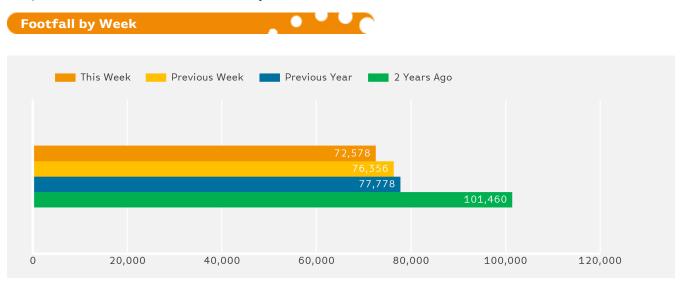

#### Headlines

The change in footfall for Boscombe Town Centre over the last 52 weeks is 16.8% down on the previous year.

Footfall for the year to date is 6.6% down on the previous year.

The number of visitors counted for week commencing 15 January 2018 was 72,578.

The busiest day in week commencing 15 January 2018 was Saturday with 12,949 visitors.

The peak hour of the week was 11:00 on Thursday with footfall of 1,856

7:00 13:00 15:00 17:00 19:00 21:00 23:00 1:00 3:00 5:00 9:00 11:00 0:00 2:00 4:00 6:00 8:00 10:00 12:00 14:00 16:00 18:00 20:00 22:00

#### **Footfall by Week**