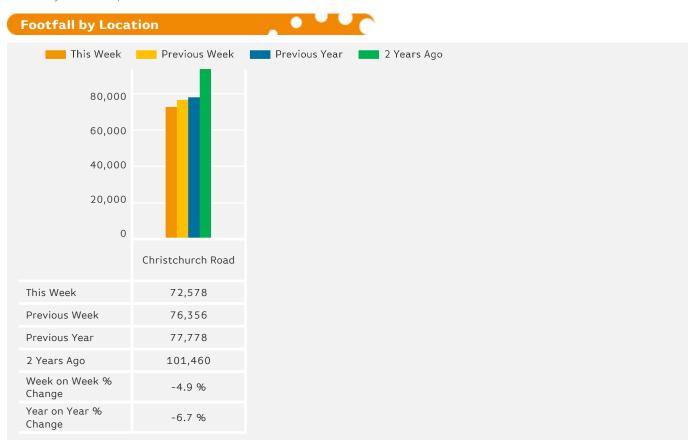

#### Headlines

The change in footfall for Boscombe Town Centre over the last 52 weeks is 16.8% down on the previous year.

Footfall for the year to date is 6.6% down on the previous year.

The number of visitors counted for week commencing 15 January 2018 was 72,578.

The busiest day in week commencing 15 January 2018 was Saturday with 12,949 visitors.

The peak hour of the week was 11:00 on Thursday with footfall of 1,856

7:00 13:00 15:00 17:00 19:00 21:00 23:00 1:00 3:00 5:00 9:00 11:00 0:00 2:00 4:00 6:00 8:00 10:00 12:00 14:00 16:00 18:00 20:00 22:00