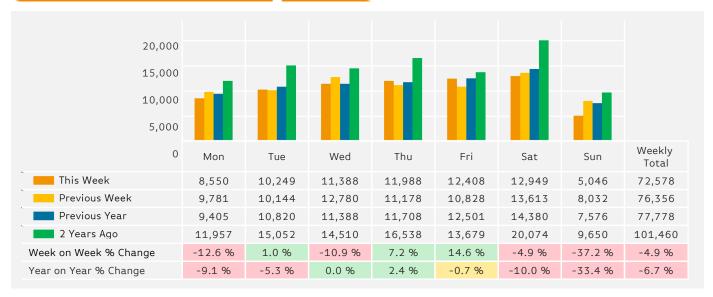

#### Headlines

The change in footfall for Boscombe Town Centre over the last 52 weeks is 16.8% down on the previous year.

Footfall for the year to date is 6.6% down on the previous year.

The number of visitors counted for week commencing 15 January 2018 was 72,578.

The busiest day in week commencing 15 January 2018 was Saturday with 12,949 visitors.

The peak hour of the week was 11:00 on Thursday with footfall of 1,856

7:00 13:00 15:00 17:00 19:00 21:00 23:00 1:00 3:00 5:00 9:00 11:00 0:00 2:00 4:00 6:00 8:00 10:00 12:00 14:00 16:00 18:00 20:00 22:00