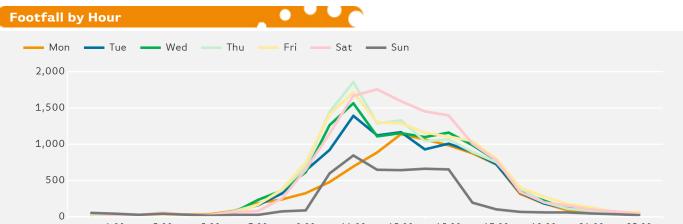

The busiest day in week commencing 15 January 2018 was Saturday with 12,949 visitors.

The peak hour of the week was 11:00 on Thursday with footfall of 1,856

7:00 13:00 15:00 17:00 19:00 21:00 23:00 1:00 3:00 5:00 9:00 11:00 0:00 2:00 4:00 6:00 8:00 10:00 12:00 14:00 16:00 18:00 20:00 22:00