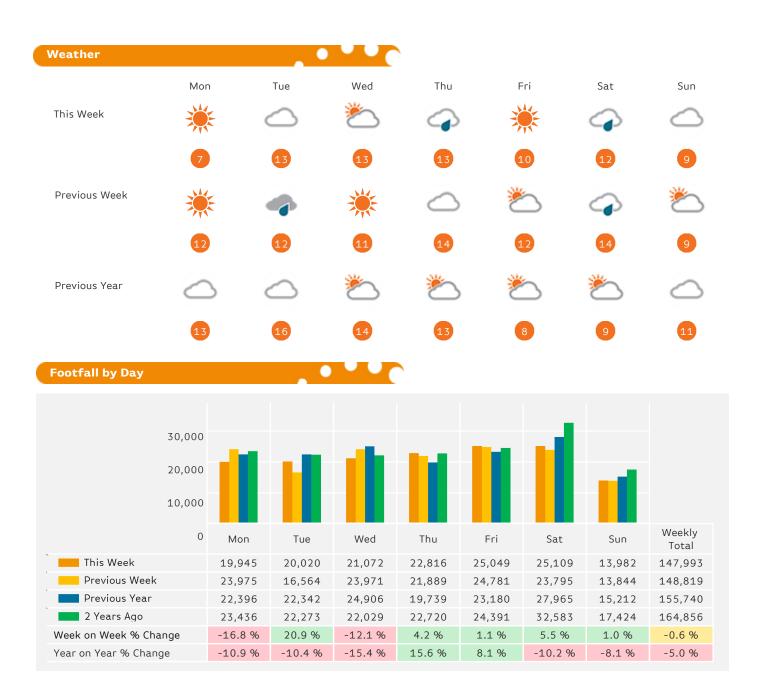

## **Headlines**

Footfall for the year to date is 11.3% down on the previous year.

The number of visitors counted for week commencing 13 November 2017 was 147,993.

The busiest day in week commencing 13 November 2017 was Saturday with 25,109 visitors.

The peak hour of the week was 10:00 on Friday with footfall of 3,061

Powered by Springboard Page 1 of 3

Powered by Springboard Page 2 of 3