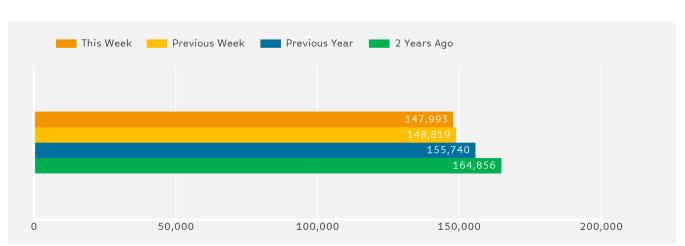

## **Headlines**

Footfall for the year to date is 11.3% down on the previous year.

The number of visitors counted for week commencing 13 November 2017 was 147,993.

The busiest day in week commencing 13 November 2017 was Saturday with 25,109 visitors.

### Footfall by Week

Year to Date % Change is the annual % change in footfall from January of this year compared to the same period last year. Year on Year % Change is the % change in footfall for this week compared to the same week in the previous year. Week on Week % Change is the % change in footfall for this week from the previous week.