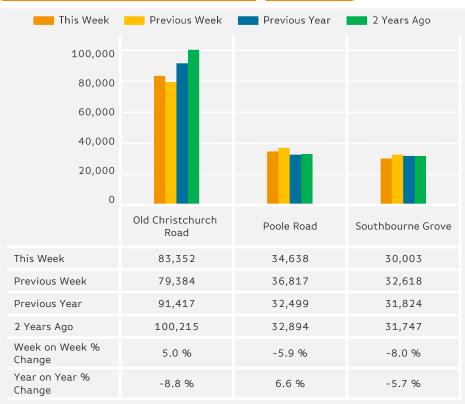

# Footfall by Location

## Footfall by location

### Counting By Location - Main Locations Only