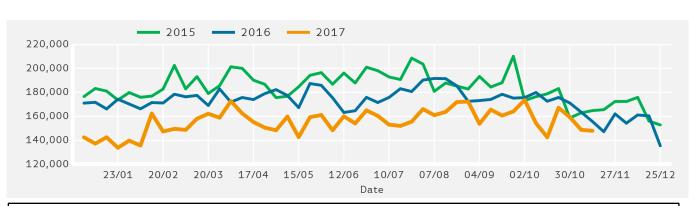

### Weekly Footfall

|                                    | Year to Date %<br>Change |         |      | Year on Year %<br>Change |      |        |      | Week On Week %<br>Change |      |        |      |        |
|------------------------------------|--------------------------|---------|------|--------------------------|------|--------|------|--------------------------|------|--------|------|--------|
|                                    | 2017                     |         | 2016 |                          | 2017 |        | 2016 |                          | 2017 |        | 2016 |        |
| Bournemouth Coastal BID            | •                        | -11.3 % | •    | -5.7 %                   | •    | -5.0 % | •    | -5.5 %                   | •    | -0.6 % | •    | -4.8 % |
| South West                         | •                        | -1.8 %  | •    | -0.4 %                   |      | 3.2 %  | •    | -1.9 %                   |      | 5.5 %  | •    | -1.4 % |
| High Street Index(Coastal<br>Town) | •                        | -3.1 %  | •    | -2.6 %                   |      | 2.7 %  | •    | -1.7 %                   |      | 5.2 %  |      | 0.4 %  |
| UK                                 | •                        | -0.8 %  | •    | -1.4 %                   |      | 2.9 %  | •    | -1.5 %                   |      | 3.1 %  |      | 0.3 %  |

### Footfall by Week

Year to Date % Change is the annual % change in footfall from January of this year compared to the same period last year. Year on Year % Change is the % change in footfall for this week compared to the same week in the previous year. Week on Week % Change is the % change in footfall for this week from the previous week.