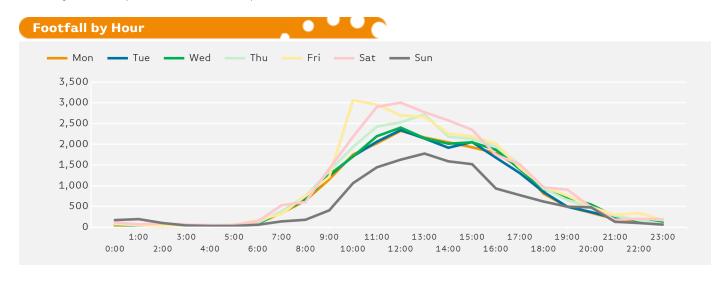

The peak hour of the week was 10:00 on Friday with footfall of 3,061

Powered by Springboard Page 1 of 3

Powered by Springboard Page 2 of 3