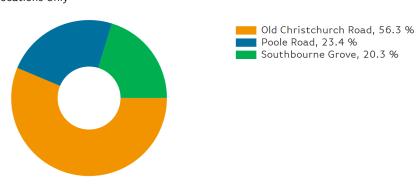

# Footfall by Location

## Footfall by location

### Counting By Location - Main Locations Only