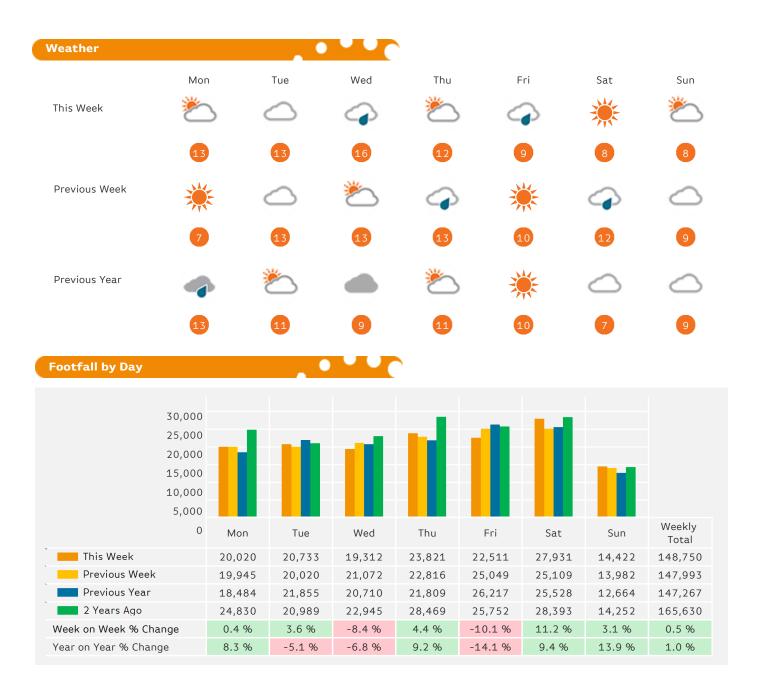

#### Headlines

The change in footfall for Bournemouth Coastal BID over the last 52 weeks is 10.7% down on the previous year.

Footfall for the year to date is 11.1% down on the previous year.

The number of visitors counted for week commencing 20 November 2017 was 148,750.

The busiest day in week commencing 20 November 2017 was Saturday with 27,931 visitors.

The peak hour of the week was 10:00 on Thursday with footfall of 3,526

Report Generated at 28 Nov 2017 07:09