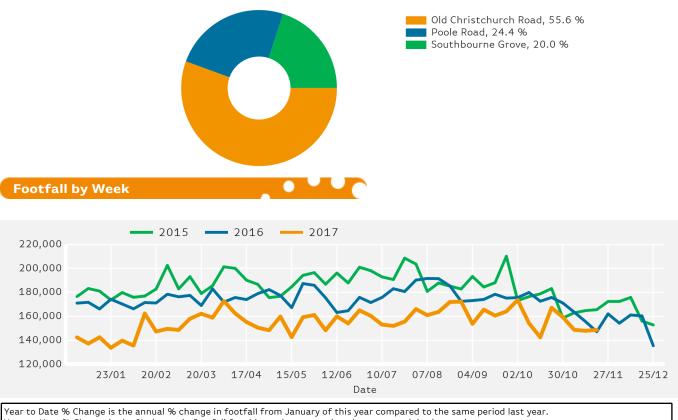

#### Headlines

The change in footfall for Bournemouth Coastal BID over the last 52 weeks is 10.7% down on the previous year.

Footfall for the year to date is 11.1% down on the previous year.

The number of visitors counted for week commencing 20 November 2017 was 148,750.

## **Footfall by location**

Counting By Location - Main Locations Only

Year on Year % Change is the % change in footfall for this week compared to the same week in the previous year. Week on Week % Change is the % change in footfall for this week from the previous week.