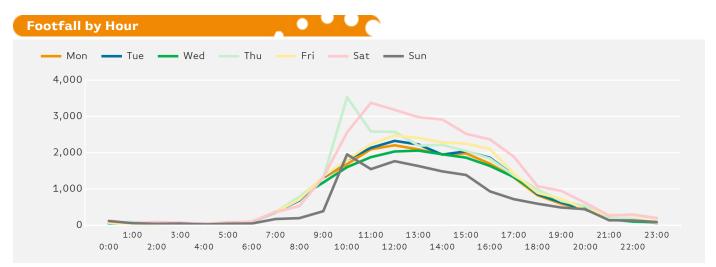

The busiest day in week commencing 20 November 2017 was Saturday with 27,931 visitors.

The peak hour of the week was 10:00 on Thursday with footfall of 3,526

Report Generated at 28 Nov 2017 07:09