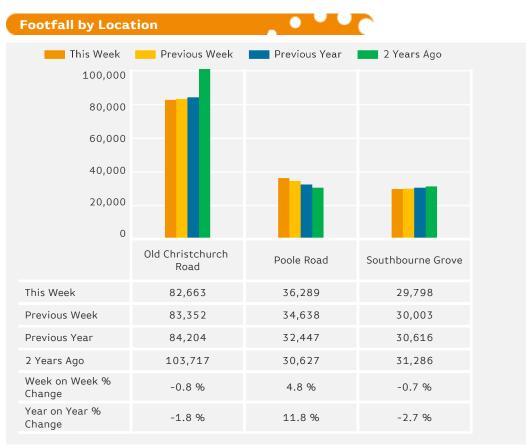

## **Footfall by location**

Counting By Location - Main Locations Only

Year on Year % Change is the % change in footfall for this week compared to the same week in the previous year. Week on Week % Change is the % change in footfall for this week from the previous week.