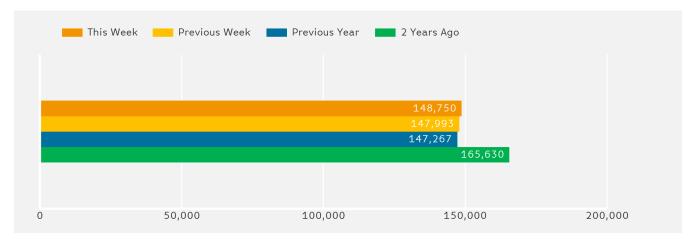

#### Headlines

The change in footfall for Bournemouth Coastal BID over the last 52 weeks is 10.7% down on the previous year.

Footfall for the year to date is 11.1% down on the previous year.

The number of visitors counted for week commencing 20 November 2017 was 148,750.

The busiest day in week commencing 20 November 2017 was Saturday with 27,931 visitors.

The peak hour of the week was 10:00 on Thursday with footfall of 3,526

Report Generated at 28 Nov 2017 07:09