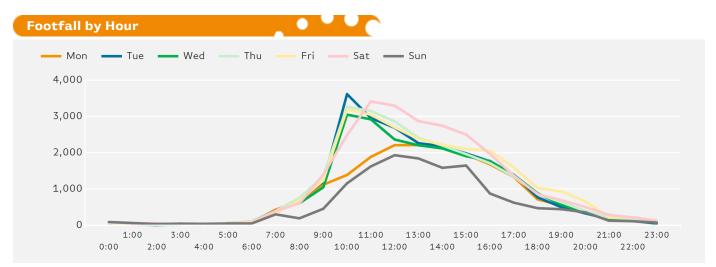

The busiest day in week commencing 27 November 2017 was Saturday with 26,060 visitors.

The peak hour of the week was 10:00 on Tuesday with footfall of 3,612

Report Generated at 5 Dec 2017 07:07

Report Generated at 5 Dec 2017 07:07