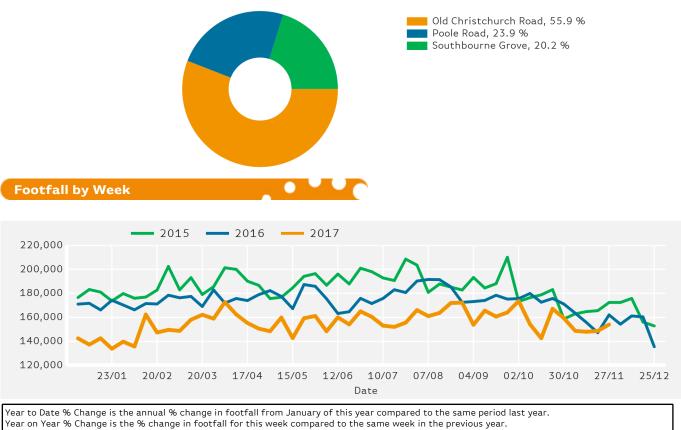

#### Headlines

The change in footfall for Bournemouth Coastal BID over the last 52 weeks is 10.7% down on the previous year.

Footfall for the year to date is 11% down on the previous year.

The number of visitors counted for week commencing 27 November 2017 was 154,054.

The busiest day in week commencing 27 November 2017 was Saturday with 26,060 visitors.

The peak hour of the week was 10:00 on Tuesday with footfall of 3,612

Report Generated at 5 Dec 2017 07:07

Report Generated at 5 Dec 2017 07:07