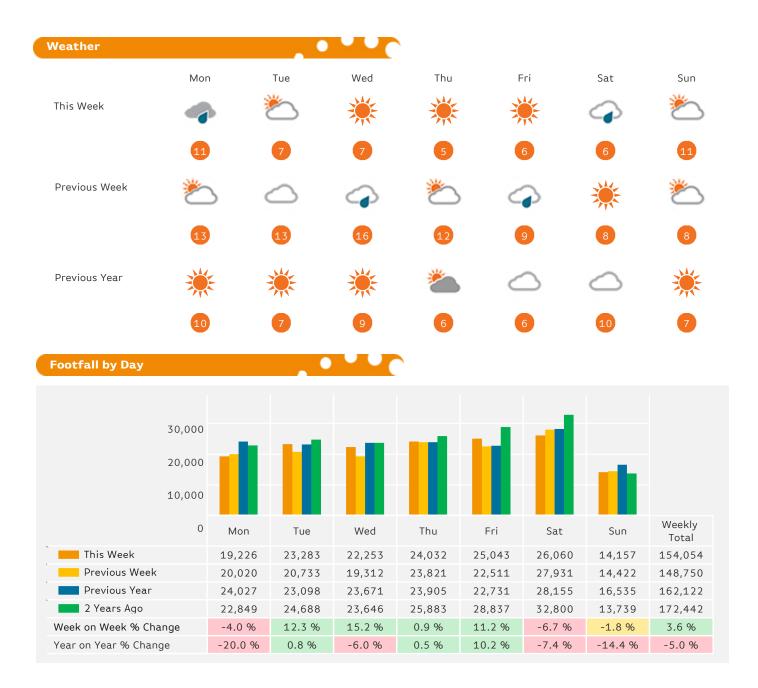

#### Headlines

The change in footfall for Bournemouth Coastal BID over the last 52 weeks is 10.7% down on the previous year.

Footfall for the year to date is 11% down on the previous year.

The number of visitors counted for week commencing 27 November 2017 was 154,054.

The busiest day in week commencing 27 November 2017 was Saturday with 26,060 visitors.

The peak hour of the week was 10:00 on Tuesday with footfall of 3,612

Report Generated at 5 Dec 2017 07:07

Report Generated at 5 Dec 2017 07:07