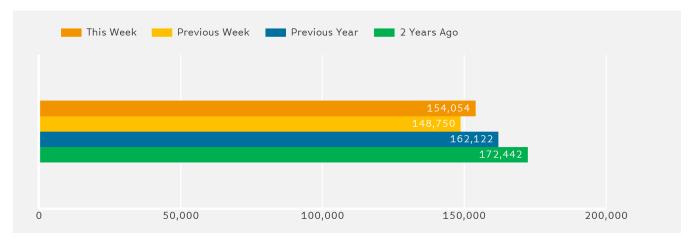

#### Headlines

The change in footfall for Bournemouth Coastal BID over the last 52 weeks is 10.7% down on the previous year.

Footfall for the year to date is 11% down on the previous year.

The number of visitors counted for week commencing 27 November 2017 was 154,054.

The busiest day in week commencing 27 November 2017 was Saturday with 26,060 visitors.

The peak hour of the week was 10:00 on Tuesday with footfall of 3,612

Report Generated at 5 Dec 2017 07:07

Report Generated at 5 Dec 2017 07:07