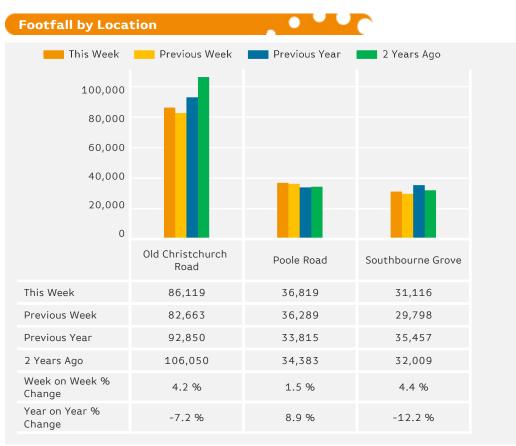

### **Footfall by location**

Counting By Location - Main Locations Only

Week on Week % Change is the % change in footfall for this week from the previous week.