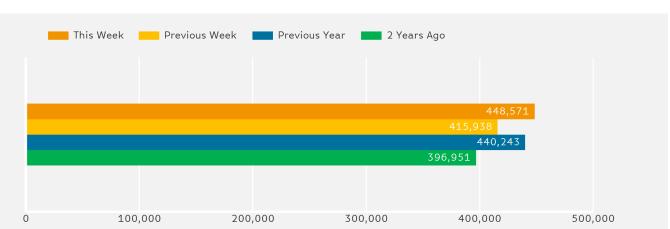

The peak hour of the week was 14:00 on Saturday with footfall of 12,641

Powered by Springboard Page 1 of 3

Previous Week 58,391 42,328 56,222 58,177 63,717 82,990 54,113 415,938 Previous Year 58,547 58,304 60,320 53,337 63,737 86,028 59,970 440,243 2 Years Ago 51,520 49,615 49,903 50,826 58,732 79,520 56,835 396,951 Week on Week % Change -7.6 % 30.6 % 6.5 % 1.7 % 5.4 % 11.6 % 11.8 % 7.8 % Year on Year % Change -7.8 % -5.2 % -0.8 % 10.9 % 5.3 % 0.9 % 1.9 %