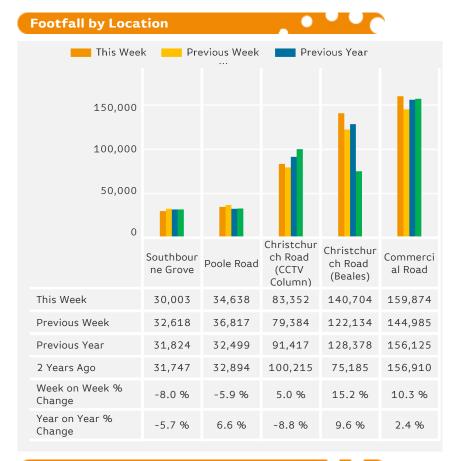

|      | 3.1 %  |      | 0.3 %  |

### Headlines



Footfall for the year to date is 0.4% up on the previous year.

The number of visitors counted for week commencing 13 November 2017 was 448,571.

The busiest day in week commencing 13 November 2017 was Saturday with 92,622 visitors.

The peak hour of the week was 14:00 on Saturday with footfall of 12,641





Powered by Springboard Page 1 of 3





Previous Week 58,391 42,328 56,222 58,177 63,717 82,990 54,113 415,938 Previous Year 58,547 58,304 60,320 53,337 63,737 86,028 59,970 440,243 2 Years Ago 51,520 49,615 49,903 50,826 58,732 79,520 56,835 396,951 Week on Week % Change -7.6 % 30.6 % 6.5 % 1.7 % 5.4 % 11.6 % 11.8 % 7.8 % Year on Year % Change -7.8 % -5.2 % -0.8 % 10.9 % 5.3 % 0.9 % 1.9 %

Powered by Springboard Page 2 of 3



## Footfall by location

#### Counting By Location - Main Locations Only



## Footfall by Week



Year to Date % Change is the annual % change in footfall from January of this year compared to the same period last year. Year on Year % Change is the % change in footfall for this week compared to the same week in the previous year. Week on Week % Change is the % change in footfall for this week from the previous week.

Powered by Springboard Page 3 of 3