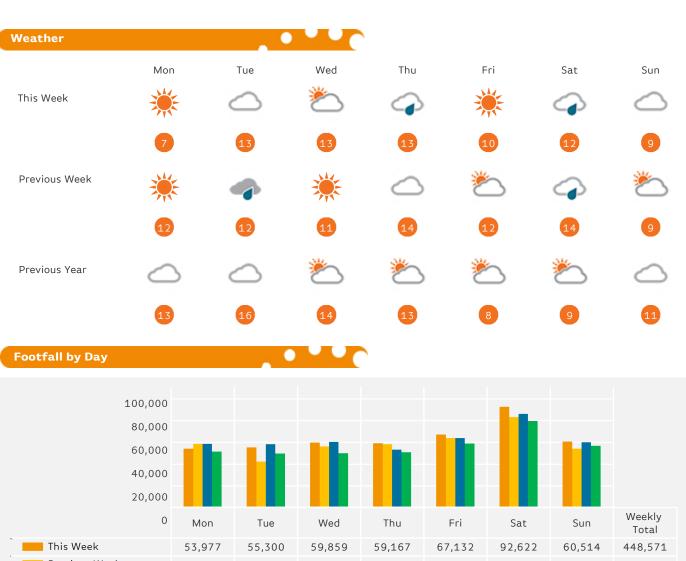

### Headlines

Footfall for the year to date is 0.4% up on the previous year.

The number of visitors counted for week commencing 13 November 2017 was 448,571.

The busiest day in week commencing 13 November 2017 was Saturday with 92,622 visitors.

The peak hour of the week was 14:00 on Saturday with footfall of 12,641

Powered by Springboard Page 1 of 3

Previous Week 58,391 42,328 56,222 58,177 63,717 82,990 54,113 415,938 Previous Year 58,547 58,304 60,320 53,337 63,737 86,028 59,970 440,243 2 Years Ago 51,520 49,615 49,903 50,826 58,732 79,520 56,835 396,951 Week on Week % Change -7.6 % 30.6 % 6.5 % 1.7 % 5.4 % 11.6 % 11.8 % 7.8 % Year on Year % Change -7.8 % -5.2 % -0.8 % 10.9 % 5.3 % 0.9 % 1.9 %