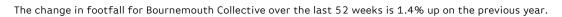

### Headlines

Footfall for the year to date is 0.4% up on the previous year.

The number of visitors counted for week commencing 13 November 2017 was 448,571.

The busiest day in week commencing 13 November 2017 was Saturday with 92,622 visitors.

The peak hour of the week was 14:00 on Saturday with footfall of 12,641

Powered by Springboard Page 1 of 3

Previous Week 58,391 42,328 56,222 58,177 63,717 82,990 54,113 415,938 Previous Year 58,547 58,304 60,320 53,337 63,737 86,028 59,970 440,243 2 Years Ago 51,520 49,615 49,903 50,826 58,732 79,520 56,835 396,951 Week on Week % Change -7.6 % 30.6 % 6.5 % 1.7 % 5.4 % 11.6 % 11.8 % 7.8 % Year on Year % Change -7.8 % -5.2 % -0.8 % 10.9 % 5.3 % 0.9 % 1.9 %