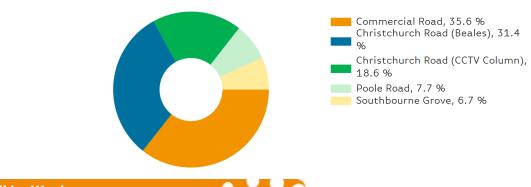

year to date is 0.4% up on the previous year.

The number of visitors counted for week commencing 13 November 2017 was 448,571.

The busiest day in week commencing 13 November 2017 was Saturday with 92,622 visitors.

The peak hour of the week was 14:00 on Saturday with footfall of 12,641





Powered by Springboard Page 1 of 3





Previous Week 58,391 42,328 56,222 58,177 63,717 82,990 54,113 415,938 Previous Year 58,547 58,304 60,320 53,337 63,737 86,028 59,970 440,243 2 Years Ago 51,520 49,615 49,903 50,826 58,732 79,520 56,835 396,951 Week on Week % Change -7.6 % 30.6 % 6.5 % 1.7 % 5.4 % 11.6 % 11.8 % 7.8 % Year on Year % Change -7.8 % -5.2 % -0.8 % 10.9 % 5.3 % 0.9 % 1.9 %

Powered by Springboard Page 2 of 3



## Footfall by location

#### Counting By Location - Main Locations Only



## Footfall by Week



Year to Date % Change is the annual % change in footfall from January of this year compared to the same period last year. Year on Year % Change is the % change in footfall for this week compared to the same week in the previous year. Week on Week % Change is the % change in footfall for this week from the previous week.

Powered by Springboard Page 3 of 3