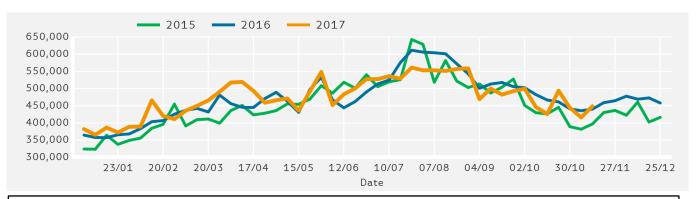

## Footfall by Week

Year to Date % Change is the annual % change in footfall from January of this year compared to the same period last year. Year on Year % Change is the % change in footfall for this week compared to the same week in the previous year. Week on Week % Change is the % change in footfall for this week from the previous week.