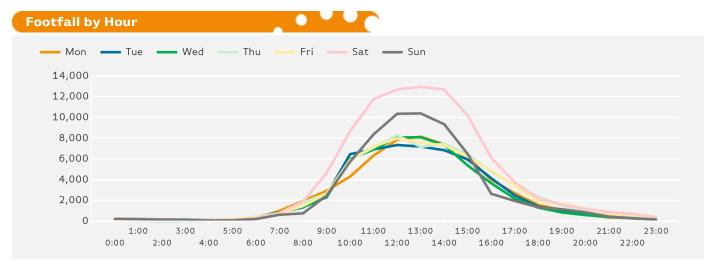

The busiest day in week commencing 27 November 2017 was Saturday with 94,349 visitors.

The peak hour of the week was 13:00 on Saturday with footfall of 12,956