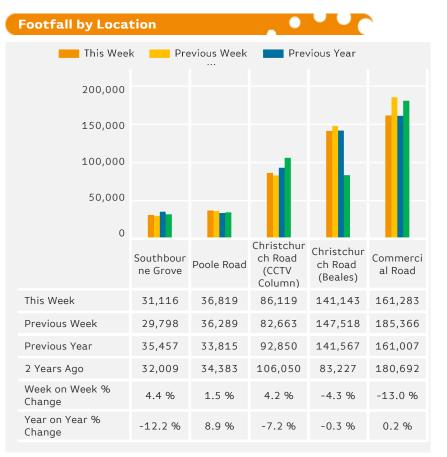

#### Footfall by location

Counting By Location - Main Locations Only

Year to Date % Change is the annual % change in footfall from January of this year compared to the same period last year. Year on Year % Change is the % change in footfall for this week compared to the same week in the previous year. Week on Week % Change is the % change in footfall for this week from the previous week.