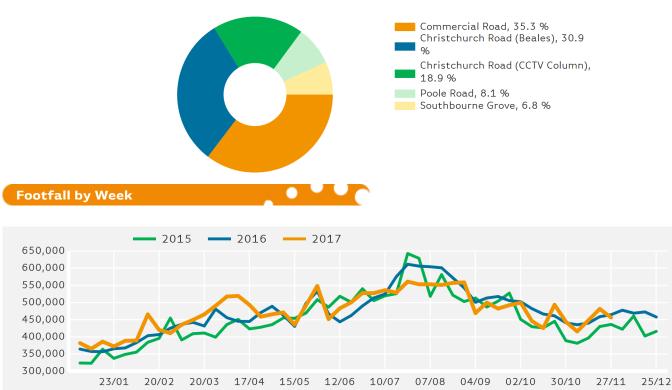

### Footfall by Week

Report Generated at 5 Dec 2017 07:07

Report Generated at 5 Dec 2017 07:07

#### Footfall by location

Counting By Location - Main Locations Only

Year to Date % Change is the annual % change in footfall from January of this year compared to the same period last year. Year on Year % Change is the % change in footfall for this week compared to the same week in the previous year. Week on Week % Change is the % change in footfall for this week from the previous week.