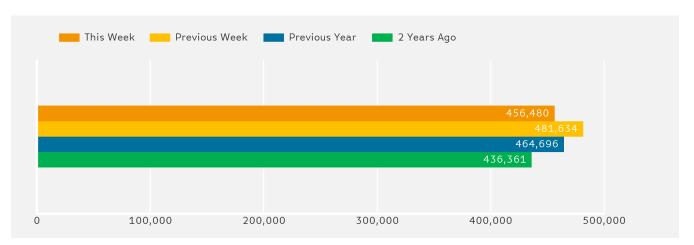

#### Headlines

The change in footfall for Bournemouth Collective over the last 52 weeks is 1.2% up on the previous year.

Footfall for the year to date is 0.5% up on the previous year.

The number of visitors counted for week commencing 27 November 2017 was 456,480.

The busiest day in week commencing 27 November 2017 was Saturday with 94,349 visitors.

The peak hour of the week was 13:00 on Saturday with footfall of 12,956