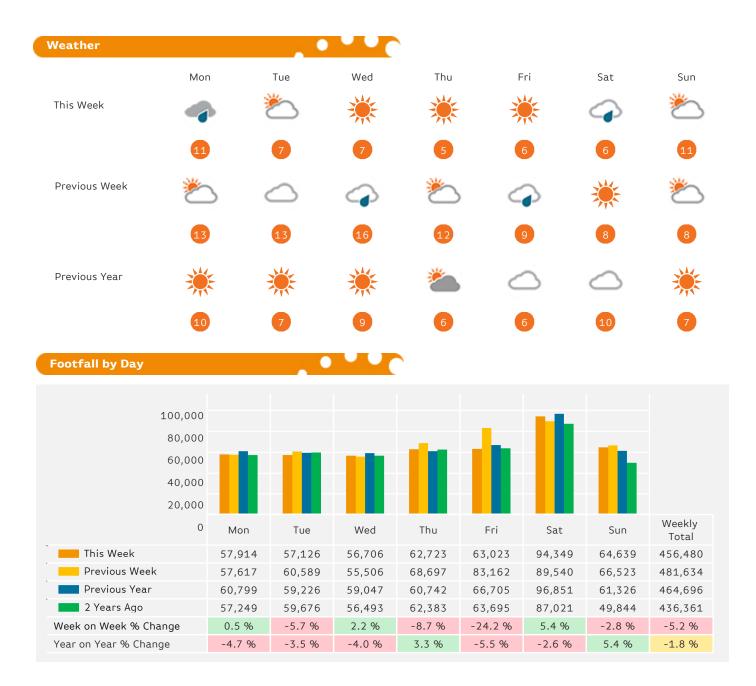

#### Headlines

The change in footfall for Bournemouth Collective over the last 52 weeks is 1.2% up on the previous year.

Footfall for the year to date is 0.5% up on the previous year.

The number of visitors counted for week commencing 27 November 2017 was 456,480.

The busiest day in week commencing 27 November 2017 was Saturday with 94,349 visitors.

The peak hour of the week was 13:00 on Saturday with footfall of 12,956