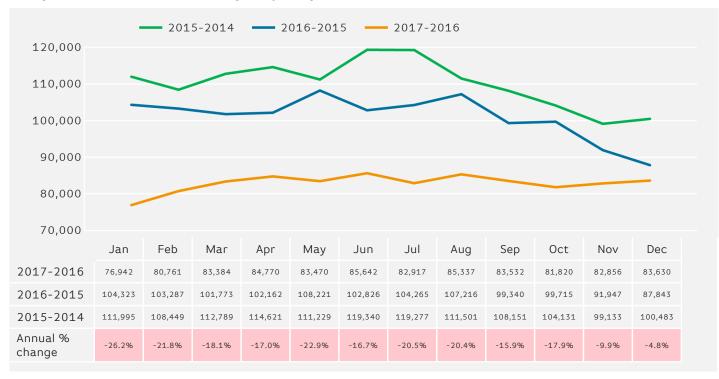

## Footfall by Month

Figures shown below are calculated using monthly totals.

Springboard follows the BRC calendar consisting of complete weeks (Sun- Sat or Mon-Sun) to ensure that the same day is comparable each week. Each month is compiled from a set of full weeks which results in a calendar of a 4 week month, 4 week month, 5 week month pattern.