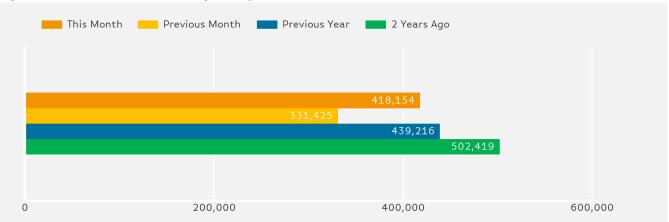

# Monthly Footfall

Benchmark calculations (Year on Year and Month on Month) have been calculated using like for like data sets (only those counters available in both comparison periods) to ensure statistical accuracy

#### Headlines

Footfall for the year to date is 17.7% down on the previous year.

The number of visitors counted for month commencing 27 November 2017 was 418,154.

The busiest day in month commencing 27 November 2017 was Saturday 16 December with 17,377 visitors.

## Footfall by Month

Figures shown below are calculated using monthly totals.

Springboard follows the BRC calendar consisting of complete weeks (Sun- Sat or Mon-Sun) to ensure that the same day is comparable each week. Each month is compiled from a set of full weeks which results in a calendar of a 4 week month, 4 week month, 5 week month pattern.