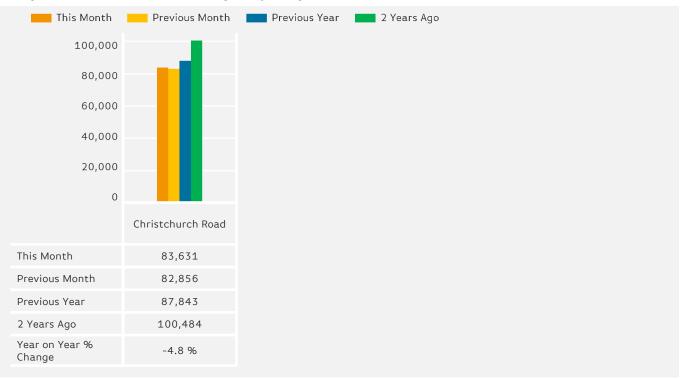

# Monthly Footfall

Benchmark calculations (Year on Year and Month on Month) have been calculated using like for like data sets (only those counters available in both comparison periods) to ensure statistical accuracy

#### Headlines

Footfall for the year to date is 17.7% down on the previous year.

The number of visitors counted for month commencing 27 November 2017 was 418,154.

The busiest day in month commencing 27 November 2017 was Saturday 16 December with 17,377 visitors.