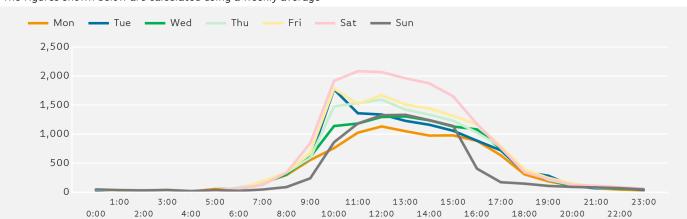

The figures shown below are calculated using a weekly average

| Weather                                |                        |                        |    |    |     |  |  |  |  |  |  |
|----------------------------------------|------------------------|------------------------|----|----|-----|--|--|--|--|--|--|
|                                        | *                      | $\bigcirc$             |    | ** | FOG |  |  |  |  |  |  |
| Number of days this<br>month           | 13                     | 5                      | 14 | 3  |     |  |  |  |  |  |  |
| Number of days same<br>month last year | 11                     | 17                     | 5  |    | 2   |  |  |  |  |  |  |
| Average Temperatu                      | ıre                    | •                      |    |    |     |  |  |  |  |  |  |
| Average Temperatures                   | Maximum<br>Temperature | Minimum<br>Temperature |    |    |     |  |  |  |  |  |  |
| 2017                                   | 8.6                    | 2.8                    |    |    |     |  |  |  |  |  |  |
| 2016                                   | 9.1                    | 2.3                    |    |    |     |  |  |  |  |  |  |

#### Footfall by Day

The figures shown below are calculated using weekly averages.

Monthly Footfall Report

Report Generated at 4 Jan 2018 12:46