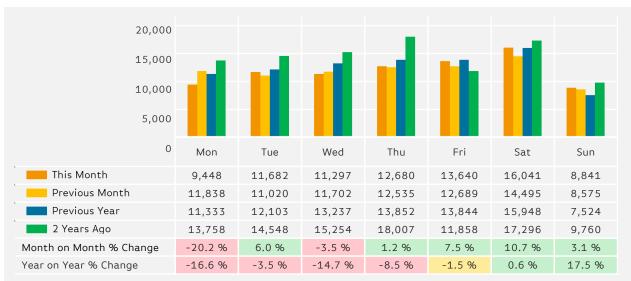

#### Footfall by Day

The figures shown below are calculated using weekly averages.

Monthly Footfall Report

Report Generated at 4 Jan 2018 12:46