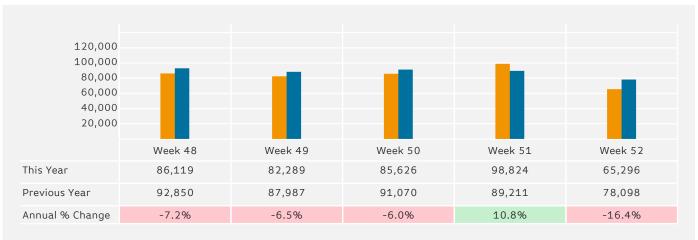

### Footfall by Week of Month

The figures shown below are calculated using weekly totals.

0

The figures shown below are calculated using weekly averages.

Monthly Footfall Report

Report Generated at 4 Jan 2018 12:46