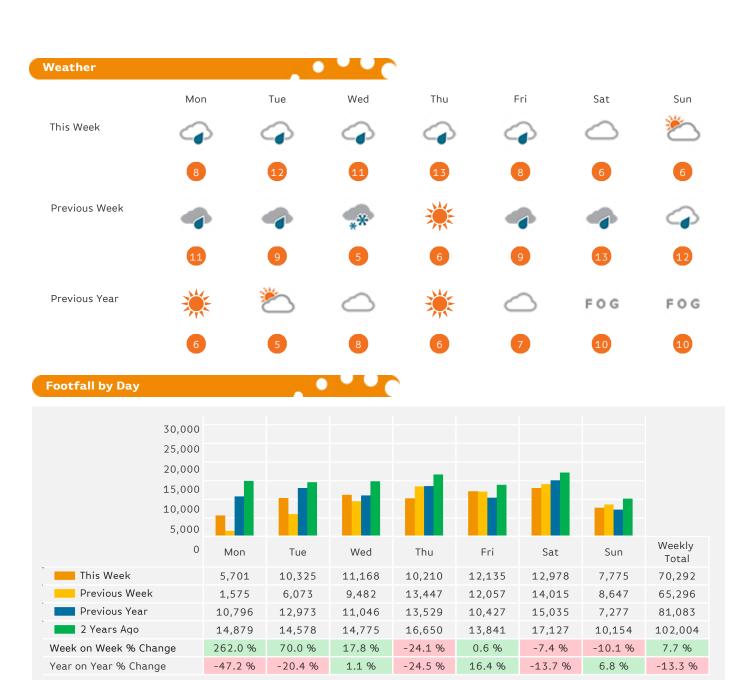

### Headlines

The change in footfall for Boscombe Town Centre over the last 52 weeks is 17.6% down on the previous year.

Footfall for the year to date is 13.3% down on the previous year.

The number of visitors counted for week commencing 1 January 2018 was 70,292.

The busiest day in week commencing 1 January 2018 was Saturday with 12,978 visitors.

The peak hour of the week was 12:00 on Saturday with footfall of 1,827

Powered by Springboard Page 1 of 3

Powered by Springboard Page 2 of 3

### Footfall by Week

Year to Date % Change is the annual % change in footfall from January of this year compared to the same period last year. Year on Year % Change is the % change in footfall for this week compared to the same week in the previous year. Week on Week % Change is the % change in footfall for this week from the previous week.