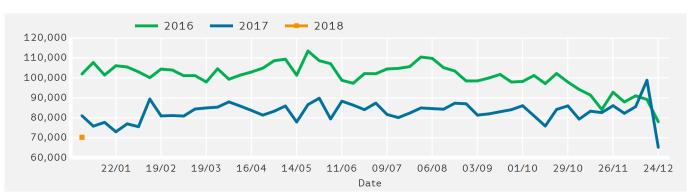

### Headlines

The change in footfall for Boscombe Town Centre over the last 52 weeks is 17.6% down on the previous year.

Footfall for the year to date is 13.3% down on the previous year.

The number of visitors counted for week commencing 1 January 2018 was 70,292.