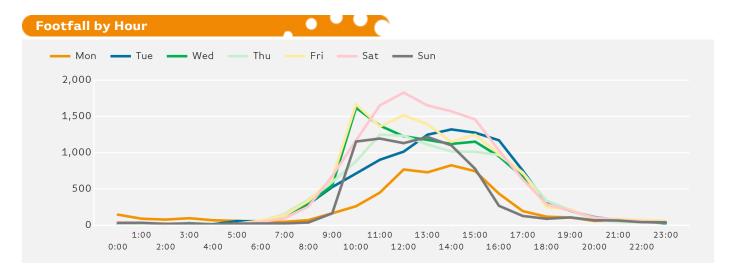

The busiest day in week commencing 1 January 2018 was Saturday with 12,978 visitors.

The peak hour of the week was 12:00 on Saturday with footfall of 1,827

Powered by Springboard Page 1 of 3

Powered by Springboard Page 2 of 3