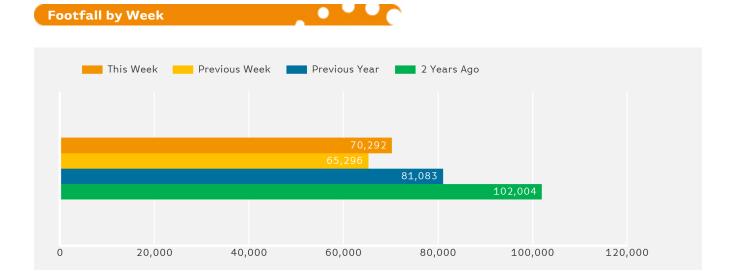

### Headlines

The change in footfall for Boscombe Town Centre over the last 52 weeks is 17.6% down on the previous year.

Footfall for the year to date is 13.3% down on the previous year.

The number of visitors counted for week commencing 1 January 2018 was 70,292.

## **Footfall by Location** This Week Previous Week Previous Year 2 Years Ago 80,000 60,000 40,000 20,000 0 Christchurch Road This Week 70,292 Previous Week 65,296 81,083 Previous Year 2 Years Ago 102,004 Week on Week % 7.7 % Change Year on Year % -13.3 % Change

### Footfall by Week

Year to Date % Change is the annual % change in footfall from January of this year compared to the same period last year. Year on Year % Change is the % change in footfall for this week compared to the same week in the previous year. Week on Week % Change is the % change in footfall for this week from the previous week.