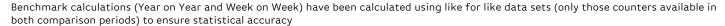

### **Headlines**

Footfall for the year to date is 8.1% down on the previous year.

The number of visitors counted for week commencing 19 March 2018 was 73,677.

The busiest day in week commencing 19 March 2018 was Saturday with 13,472 visitors.

# Footfall by Location This Week Previous Week Previous Year 2 Years Ago 100,000 80,000 60,000 40,000 20,000 0 Christchurch Road This Week 73,677 Previous Week 73,317 Previous Year 84,993 2 Years Ago 97,989 Week on Week % 0.5 % Change Year on Year % -13.3 % Change