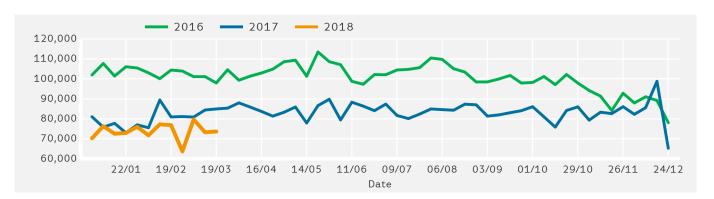

### **Footfall by Week**

Powered by Springboard Page 1 of 3

Year on Year % Change

-15.3 %

-10.2 %

Powered by Springboard Page 2 of 3

1.4 %

1.1 %

-17.5 %

-29.3 %

-11.1 %

-13.3 %

## **Footfall by Week**