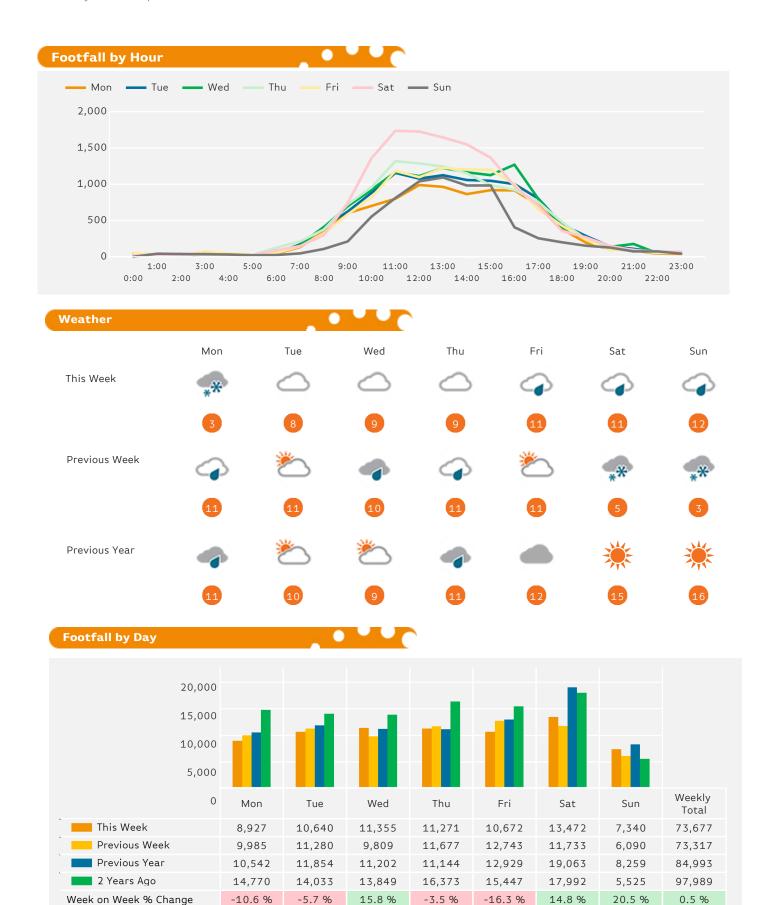

### **Headlines**

Footfall for the year to date is 8.1% down on the previous year.

The number of visitors counted for week commencing 19 March 2018 was 73,677.

The busiest day in week commencing 19 March 2018 was Saturday with 13,472 visitors.

# Footfall by Location This Week Previous Week Previous Year 2 Years Ago 100,000 80,000 60,000 40,000 20,000 0 Christchurch Road This Week 73,677 Previous Week 73,317 Previous Year 84,993 2 Years Ago 97,989 Week on Week % 0.5 % Change Year on Year % -13.3 % Change