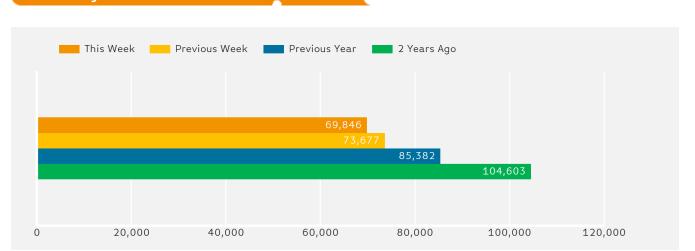

## **Headlines**

Footfall for the year to date is 8.9% down on the previous year.

The number of visitors counted for week commencing 26 March 2018 was 69,846.

The busiest day in week commencing 26 March 2018 was Saturday with 12,743 visitors.

The peak hour of the week was 12:00 on Monday with footfall of 1,734