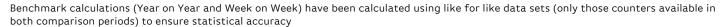

## **Headlines**

Footfall for the year to date is 8.9% down on the previous year.

The number of visitors counted for week commencing 26 March 2018 was 69,846.

The busiest day in week commencing 26 March 2018 was Saturday with 12,743 visitors.

# Footfall by Location This Week Previous Week Previous Year 2 Years Ago 100,000 80,000 60,000 40,000 20,000 0 Christchurch Road This Week 69,846 Previous Week 73,677 Previous Year 85,382 2 Years Ago 104,603 Week on Week % -5.2 % Change Year on Year % -18.2 % Change