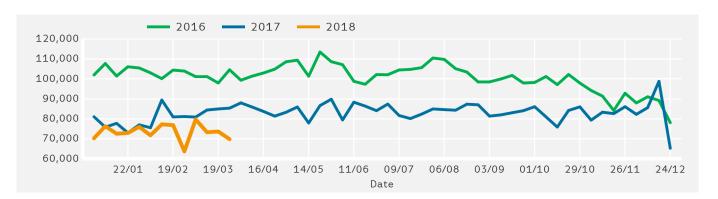

### Footfall by Week

Powered by Springboard Page 1 of 3

Week on Week % Change

Year on Year % Change

28.1 %

-7.9 %

3.2 %

0.5 %

## Footfall by Week