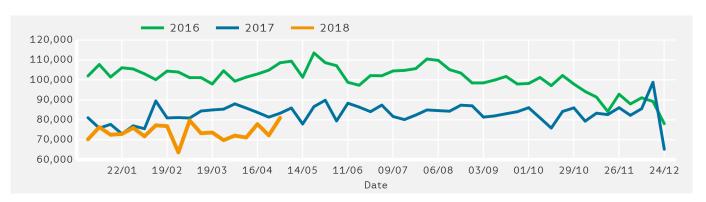

## **Headlines**

The change in footfall for Boscombe Town Centre over the last 52 weeks is 14% down on the previous year.

Footfall for the year to date is 9.6% down on the previous year.

The number of visitors counted for week commencing 30 April 2018 was 81,040.

The busiest day in week commencing 30 April 2018 was Saturday with 15,267 visitors.

The peak hour of the week was 12:00 on Saturday 5 May 2018 with footfall of 1,618

# **Footfall by Week**