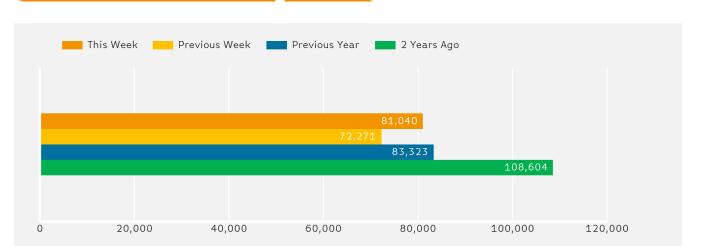

## **Headlines**

The change in footfall for Boscombe Town Centre over the last 52 weeks is 14% down on the previous year.

Footfall for the year to date is 9.6% down on the previous year.

The number of visitors counted for week commencing 30 April 2018 was 81,040.

The busiest day in week commencing 30 April 2018 was Saturday with 15,267 visitors.

The peak hour of the week was 12:00 on Saturday 5 May 2018 with footfall of 1,618