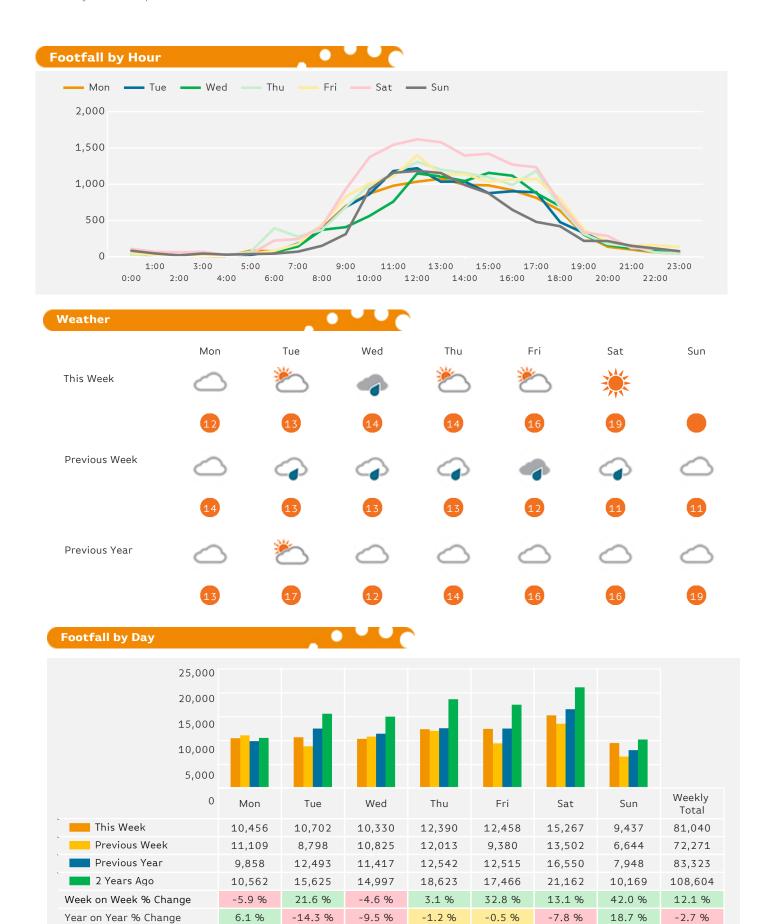

## **Headlines**

The change in footfall for Boscombe Town Centre over the last 52 weeks is 14% down on the previous year.

Footfall for the year to date is 9.6% down on the previous year.

The number of visitors counted for week commencing 30 April 2018 was 81,040.

The busiest day in week commencing 30 April 2018 was Saturday with 15,267 visitors.

The peak hour of the week was 12:00 on Saturday 5 May 2018 with footfall of 1,618