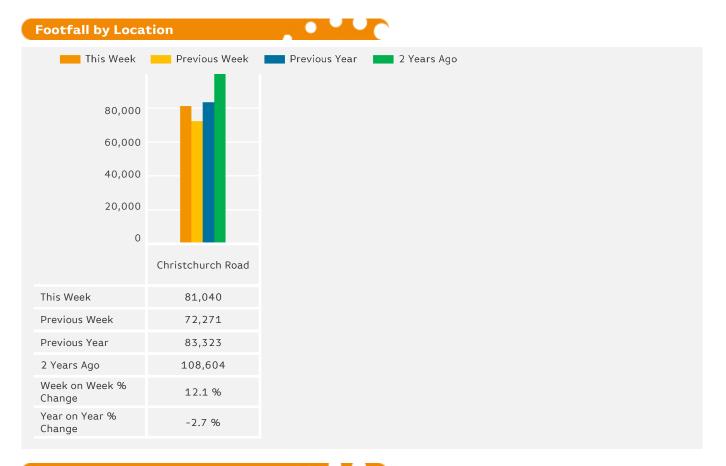

## **Headlines**

The change in footfall for Boscombe Town Centre over the last 52 weeks is 14% down on the previous year.

Footfall for the year to date is 9.6% down on the previous year.

The number of visitors counted for week commencing 30 April 2018 was 81,040.

The busiest day in week commencing 30 April 2018 was Saturday with 15,267 visitors.

The peak hour of the week was 12:00 on Saturday 5 May 2018 with footfall of 1,618