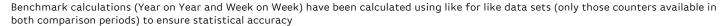

## **Headlines**

The change in footfall for Boscombe Town Centre over the last 52 weeks is 14% down on the previous year.

Footfall for the year to date is 9.6% down on the previous year.

The number of visitors counted for week commencing 30 April 2018 was 81,040.

The busiest day in week commencing 30 April 2018 was Saturday with 15,267 visitors.

The peak hour of the week was 12:00 on Saturday 5 May 2018 with footfall of 1,618