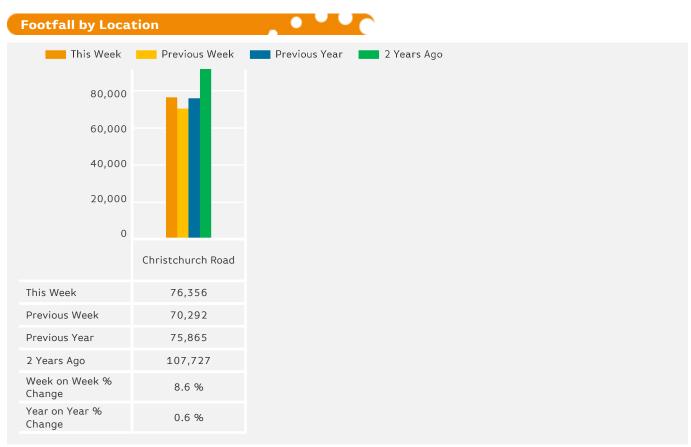

#### Headlines

The change in footfall for Boscombe Town Centre over the last 52 weeks is 17% down on the previous year.

Footfall for the year to date is 6.6% down on the previous year.

The number of visitors counted for week commencing 8 January 2018 was 76,356.