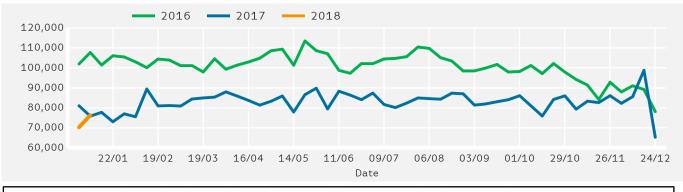

# Footfall by Week 📃 🔍 🔍

## **Footfall by Week**

Year to Date % Change is the annual % change in footfall from January of this year compared to the same period last year. Year on Year % Change is the % change in footfall for this week compared to the same week in the previous year. Week on Week % Change is the % change in footfall for this week from the previous week.

#### Headlines

The change in footfall for Boscombe Town Centre over the last 52 weeks is 17% down on the previous year.

Footfall for the year to date is 6.6% down on the previous year.

The number of visitors counted for week commencing 8 January 2018 was 76,356.

The busiest day in week commencing 8 January 2018 was Saturday with 13,613 visitors.

The peak hour of the week was 11:00 on Wednesday with footfall of 1,811