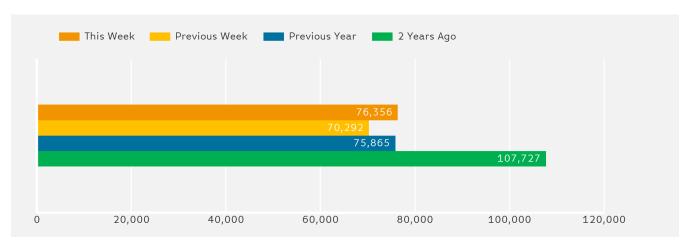

#### Headlines

The change in footfall for Boscombe Town Centre over the last 52 weeks is 17% down on the previous year.

Footfall for the year to date is 6.6% down on the previous year.

The number of visitors counted for week commencing 8 January 2018 was 76,356.

The busiest day in week commencing 8 January 2018 was Saturday with 13,613 visitors.

The peak hour of the week was 11:00 on Wednesday with footfall of 1,811