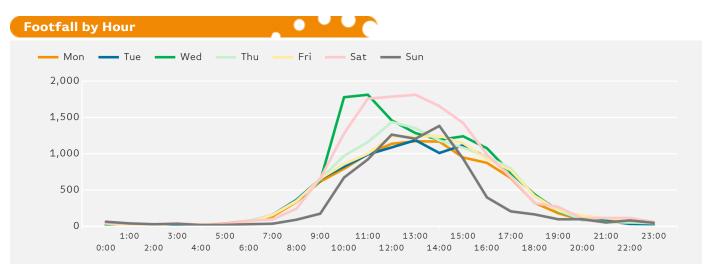

The busiest day in week commencing 8 January 2018 was Saturday with 13,613 visitors.

The peak hour of the week was 11:00 on Wednesday with footfall of 1,811