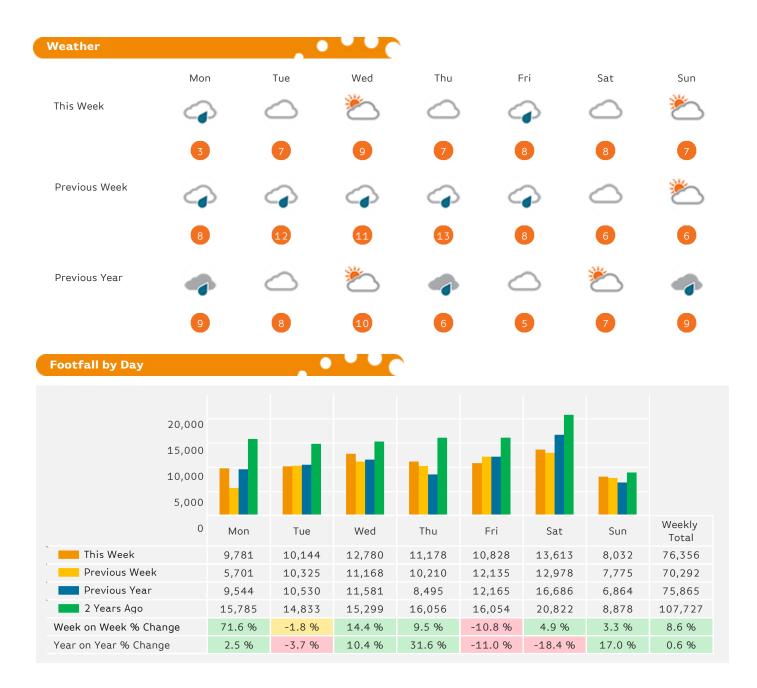

#### Headlines

The change in footfall for Boscombe Town Centre over the last 52 weeks is 17% down on the previous year.

Footfall for the year to date is 6.6% down on the previous year.

The number of visitors counted for week commencing 8 January 2018 was 76,356.

The busiest day in week commencing 8 January 2018 was Saturday with 13,613 visitors.

The peak hour of the week was 11:00 on Wednesday with footfall of 1,811