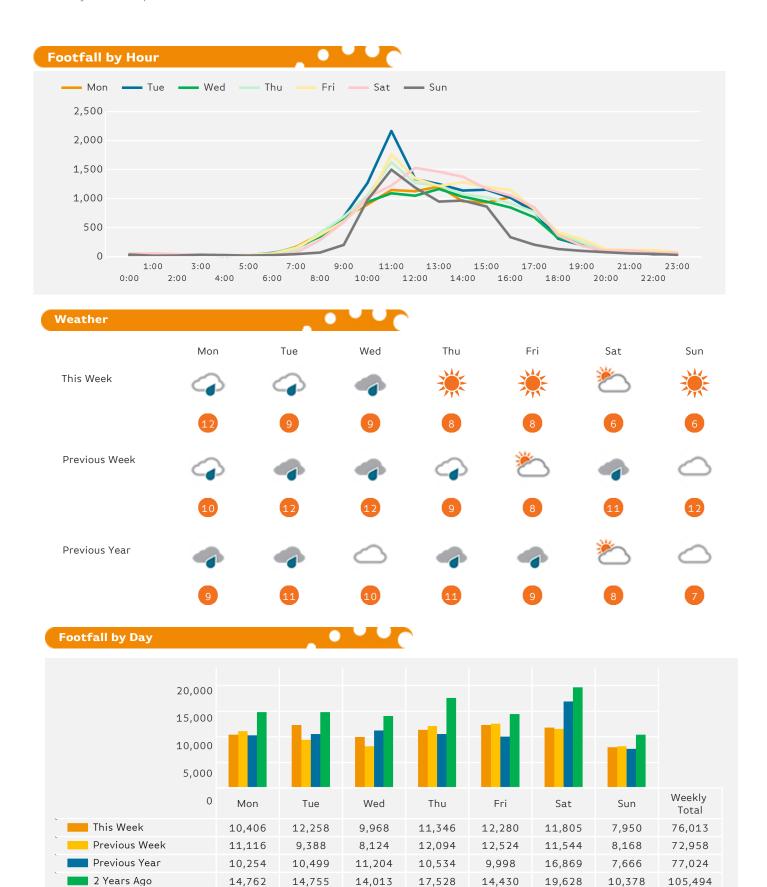

### Headlines

The change in footfall for Boscombe Town Centre over the last 52 weeks is 15.8% down on the previous year.

Footfall for the year to date is 4.3% down on the previous year.

The number of visitors counted for week commencing 29 January 2018 was 76,013.

The busiest day in week commencing 29 January 2018 was Friday with 12,280 visitors.

The peak hour of the week was 11:00 on Tuesday with footfall of 2,165

Powered by Springboard Page 1 of 3

Week on Week % Change