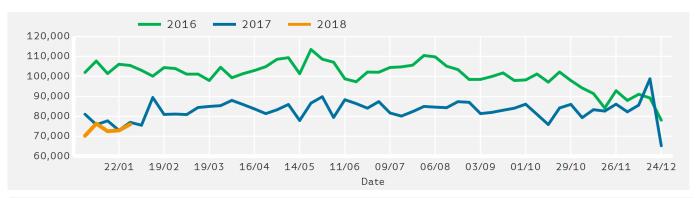

% down on the previous year.

The number of visitors counted for week commencing 29 January 2018 was 76,013.

The busiest day in week commencing 29 January 2018 was Friday with 12,280 visitors.

The peak hour of the week was 11:00 on Tuesday with footfall of 2,165





Powered by Springboard Page 1 of 3

Week on Week % Change

Year on Year % Change

-6.4 %

1.5 %

30.6 %

16.8 %



Powered by Springboard Page 2 of 3

22.7 %

-11.0 %

-6.2 %

7.7 %

-1.9 %

22.8 %

2.3 %

-30.0 %

-2.7 %

3.7 %

4.2 %

-1.3 %

## **Footfall by Location** This Week Previous Week Previous Year 2 Years Ago 80,000 60,000 40,000 20,000 0 Christchurch Road This Week 76,013 Previous Week 72,958 Previous Year 77,024 2 Years Ago 105,494 Week on Week % 4.2 % Change Year on Year % -1.3 % Change

### Footfall by Week



### Notes

Year to Date % Change is the annual % change in footfall from January of this year compared to the same period last year. Week 1, 2018 to Week 5, 2018 Vs Week 1, 2017 to Week 5, 2017

Year on Year % Change is the % change in footfall for this week compared to the same week in the previous year.Week 5, 2018 Vs Week 5, 2017

Week on Week % Change is the % change in footfall for this week from the previous week. Week 5 2018 Vs Week 4 2018

Powered by Springboard Page 3 of 3