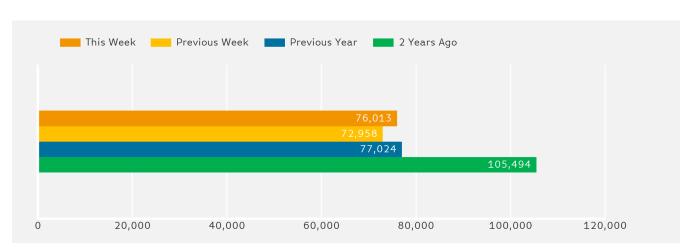

### Headlines

The change in footfall for Boscombe Town Centre over the last 52 weeks is 15.8% down on the previous year.

Footfall for the year to date is 4.3% down on the previous year.

The number of visitors counted for week commencing 29 January 2018 was 76,013.

## **Footfall by Location** This Week Previous Week Previous Year 2 Years Ago 80,000 60,000 40,000 20,000 0 Christchurch Road This Week 76,013 Previous Week 72,958 Previous Year 77,024 2 Years Ago 105,494 Week on Week % 4.2 % Change Year on Year % -1.3 % Change