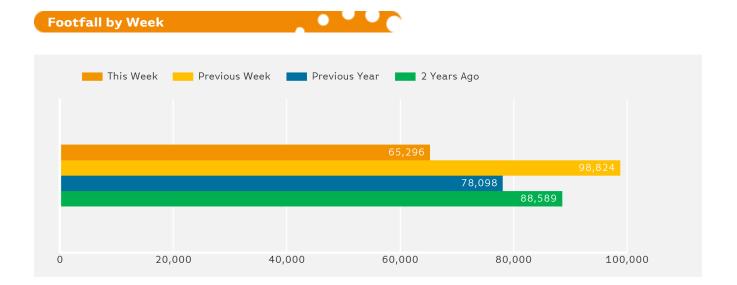

### Headlines

The number of visitors counted for week commencing 25 December 2017 was 65,296.

The busiest day in week commencing 25 December 2017 was Saturday with 14,015 visitors.

The peak hour of the week was 11:00 on Saturday with footfall of 1,949