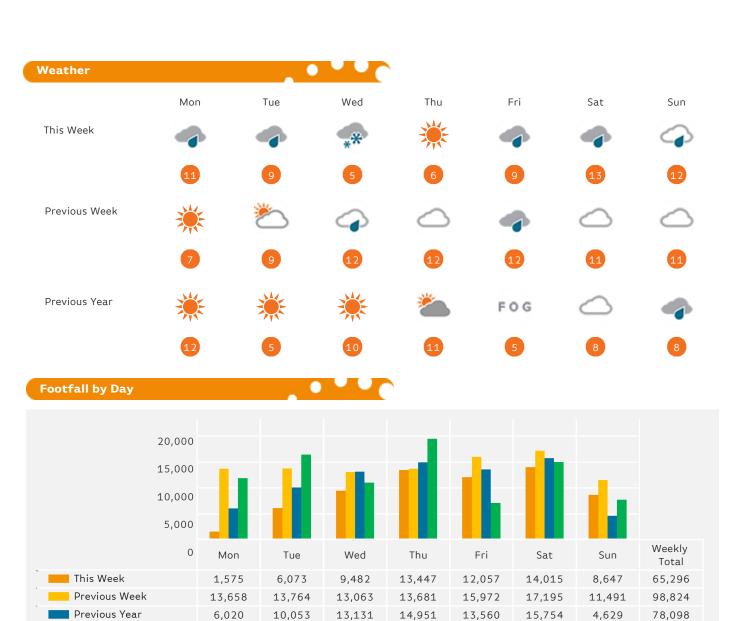

### Headlines

The number of visitors counted for week commencing 25 December 2017 was 65,296.

The busiest day in week commencing 25 December 2017 was Saturday with 14,015 visitors.

The peak hour of the week was 11:00 on Saturday with footfall of 1,949