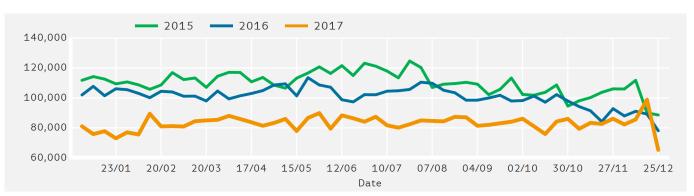

## **Footfall by Week**

Previous Year 2 Years Ago

Change Year on Year %

Change

Week on Week %

78,098

88,589

-33.9 %