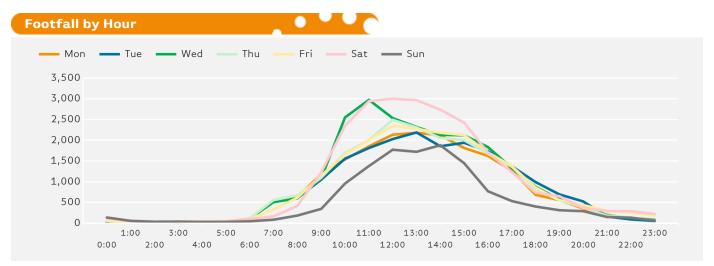

The busiest day in week commencing 8 January 2018 was Saturday with 24,157 visitors.

The peak hour of the week was 12:00 on Saturday with footfall of 3,000

Report Generated at 16 Jan 2018 12:29

Report Generated at 16 Jan 2018 12:29