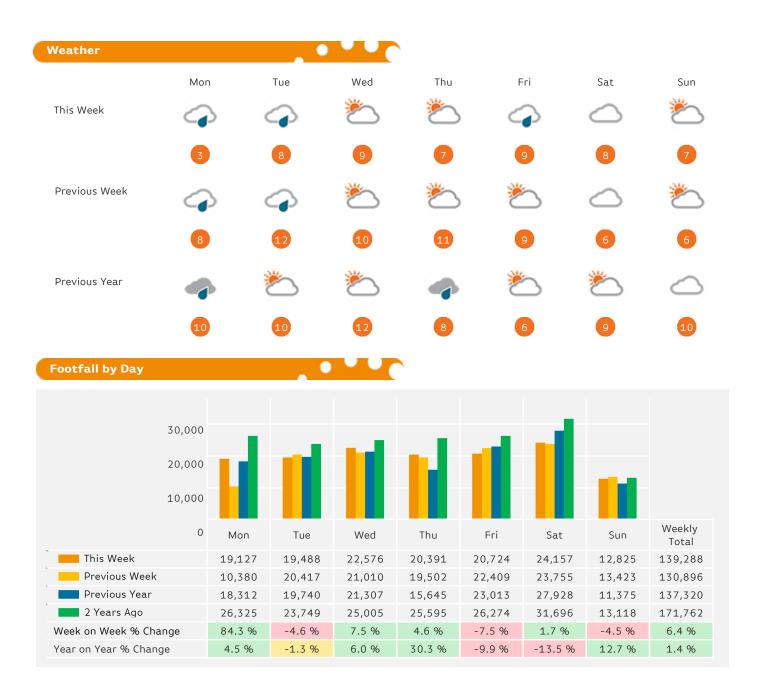

#### Headlines

The change in footfall for Bournemouth Coastal BID over the last 52 weeks is 9.6% down on the previous year.

Footfall for the year to date is 3.4% down on the previous year.

The number of visitors counted for week commencing 8 January 2018 was 139,288.

The busiest day in week commencing 8 January 2018 was Saturday with 24,157 visitors.

The peak hour of the week was 12:00 on Saturday with footfall of 3,000

Report Generated at 16 Jan 2018 12:29

Report Generated at 16 Jan 2018 12:29