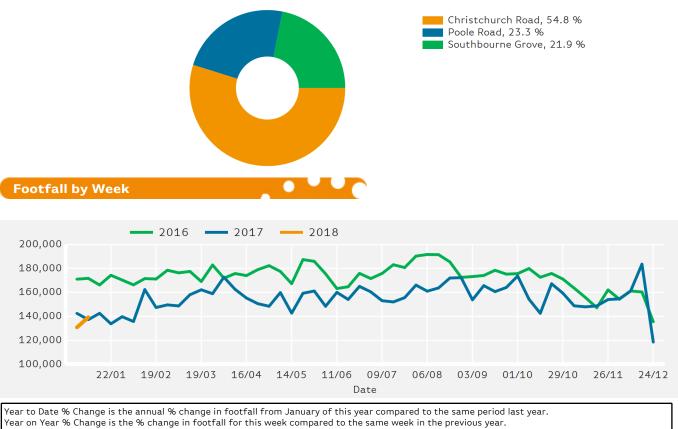

### **Footfall by location**

Counting By Location - Main Locations Only

Week on Week % Change is the % change in footfall for this week from the previous week.