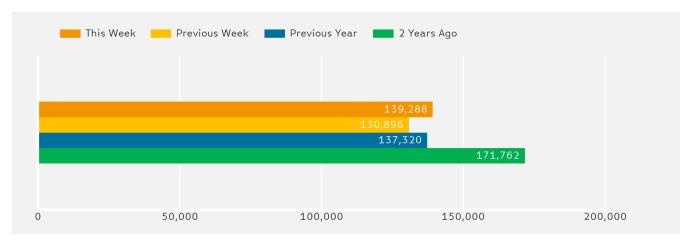

#### Headlines

The change in footfall for Bournemouth Coastal BID over the last 52 weeks is 9.6% down on the previous year.

Footfall for the year to date is 3.4% down on the previous year.

The number of visitors counted for week commencing 8 January 2018 was 139,288.

The busiest day in week commencing 8 January 2018 was Saturday with 24,157 visitors.

The peak hour of the week was 12:00 on Saturday with footfall of 3,000

Report Generated at 16 Jan 2018 12:29

Report Generated at 16 Jan 2018 12:29