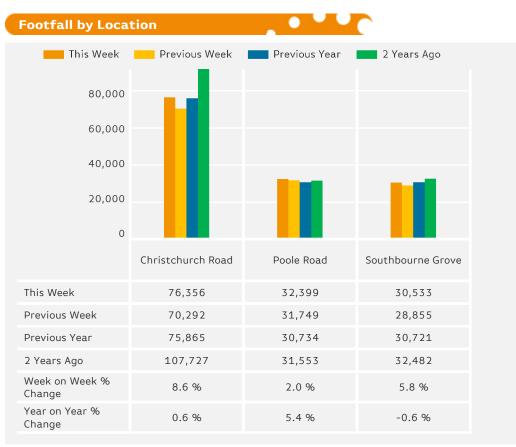

### **Footfall by location**

Counting By Location - Main Locations Only

Week on Week % Change is the % change in footfall for this week from the previous week.