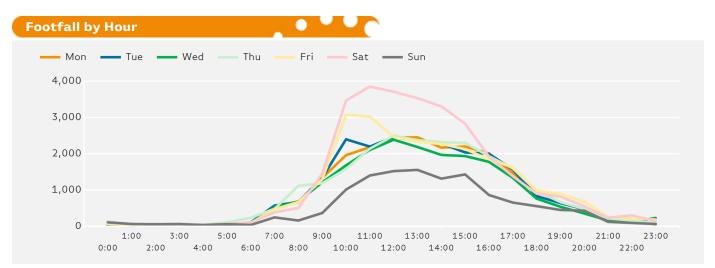

The busiest day in week commencing 4 December 2017 was Saturday with 29,694 visitors.

The peak hour of the week was 11:00 on Saturday with footfall of 3,846

Report Generated at 12 Dec 2017 13:00

Report Generated at 12 Dec 2017 13:00