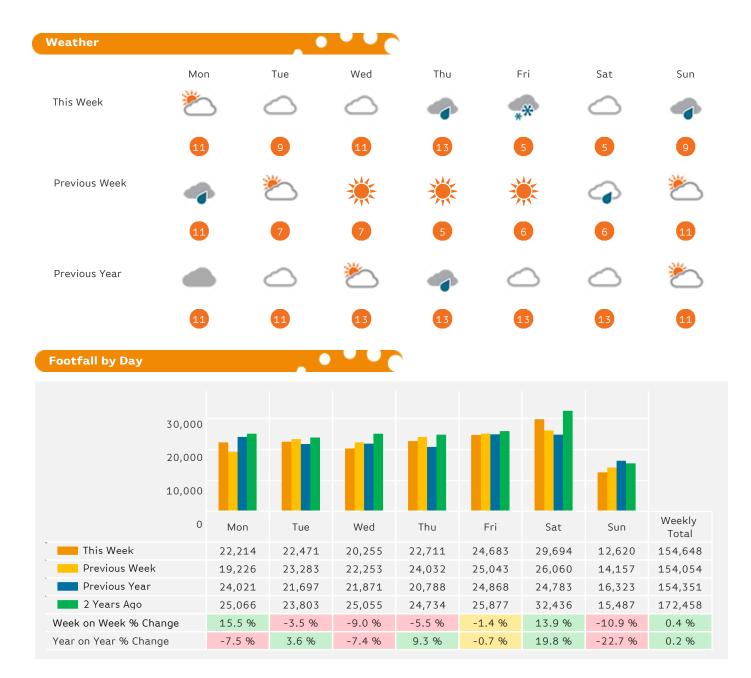

### Headlines

The change in footfall for Bournemouth Coastal BID over the last 52 weeks is 10.5% down on the previous year.

Footfall for the year to date is 10.8% down on the previous year.

The number of visitors counted for week commencing 4 December 2017 was 154,648.

The busiest day in week commencing 4 December 2017 was Saturday with 29,694 visitors.

The peak hour of the week was 11:00 on Saturday with footfall of 3,846

Report Generated at 12 Dec 2017 13:00

Report Generated at 12 Dec 2017 13:00