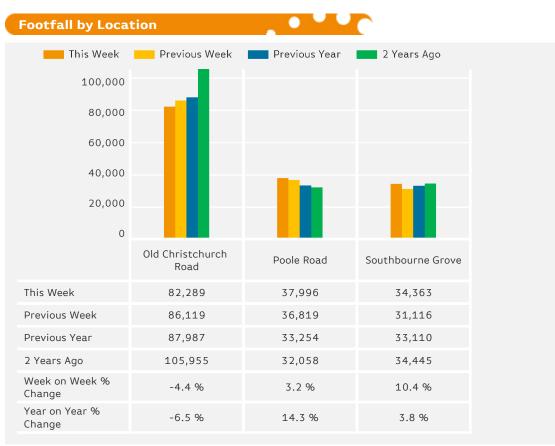

### **Footfall by location**

Counting By Location - Main Locations Only

Year on Year % Change is the % change in footfall for this week compared to the same week in the previous year. Week on Week % Change is the % change in footfall for this week from the previous week.