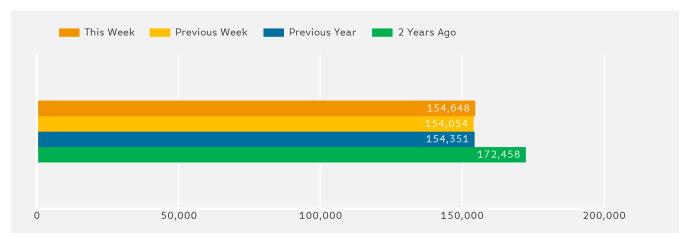

### Headlines

The change in footfall for Bournemouth Coastal BID over the last 52 weeks is 10.5% down on the previous year.

Footfall for the year to date is 10.8% down on the previous year.

The number of visitors counted for week commencing 4 December 2017 was 154,648.

The busiest day in week commencing 4 December 2017 was Saturday with 29,694 visitors.

The peak hour of the week was 11:00 on Saturday with footfall of 3,846

Report Generated at 12 Dec 2017 13:00

Report Generated at 12 Dec 2017 13:00