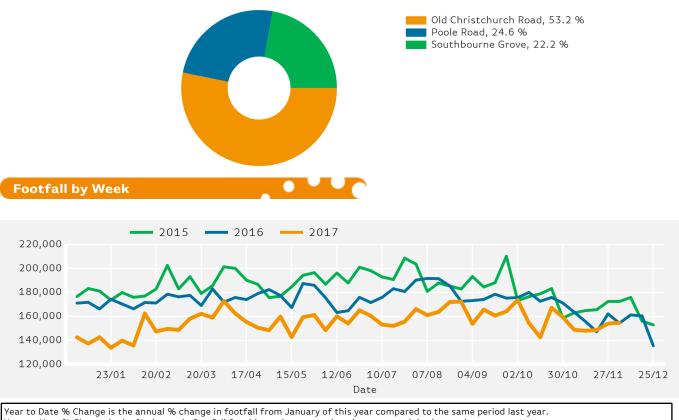

### Headlines

The change in footfall for Bournemouth Coastal BID over the last 52 weeks is 10.5% down on the previous year.

Footfall for the year to date is 10.8% down on the previous year.

The number of visitors counted for week commencing 4 December 2017 was 154,648.

### **Footfall by location**

Counting By Location - Main Locations Only

Year on Year % Change is the % change in footfall for this week compared to the same week in the previous year. Week on Week % Change is the % change in footfall for this week from the previous week.