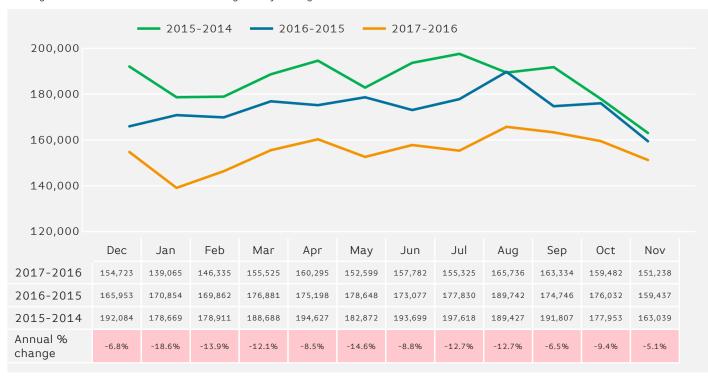

## Footfall by location

The figures shown below are based on weekly averages

Monthly Footfall Report

Report Generated at 1 Dec 2017 08:58

Footfall - Rolling 12 Months

The figures shown below are calculated using weekly averages.