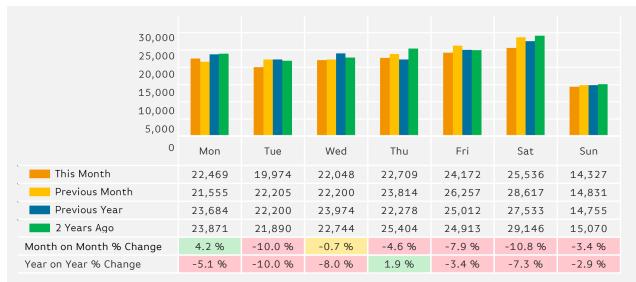

#### **Footfall by Day**

The figures shown below are calculated using weekly averages.

Monthly Footfall Report

Report Generated at 1 Dec 2017 08:58

Footfall by Week of Month

The figures shown below are calculated using weekly totals.