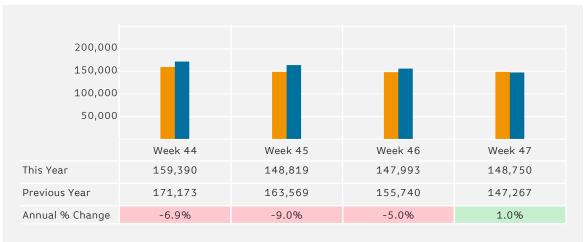

#### **Footfall by Day**

The figures shown below are calculated using weekly averages.

Monthly Footfall Report

Report Generated at 1 Dec 2017 08:58

Footfall by Week of Month

The figures shown below are calculated using weekly totals.