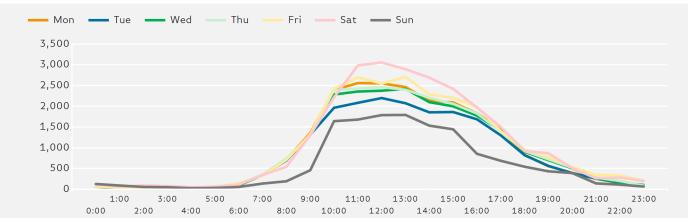

0

The peak hour of the month was 10:00 on Thursday with footfall of 3,526

Figures shown below are calculated using monthly totals.

Springboard follows the BRC calendar consisting of complete weeks (Sun- Sat or Mon-Sun) to ensure that the same day is comparable each week. Each month is compiled from a set of full weeks which results in a calendar of a 4 week month, 4 week month, 5 week month pattern.

#### **Footfall by Day**

The figures shown below are calculated using weekly averages.

Monthly Footfall Report

Report Generated at 1 Dec 2017 08:58

Footfall by Week of Month

The figures shown below are calculated using weekly totals.