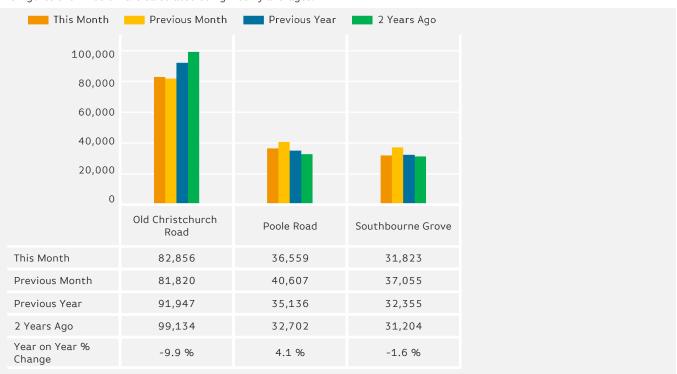

## Footfall by location

The figures shown below are based on weekly averages

Monthly Footfall Report

Report Generated at 1 Dec 2017 08:58

Footfall - Rolling 12 Months

The figures shown below are calculated using weekly averages.