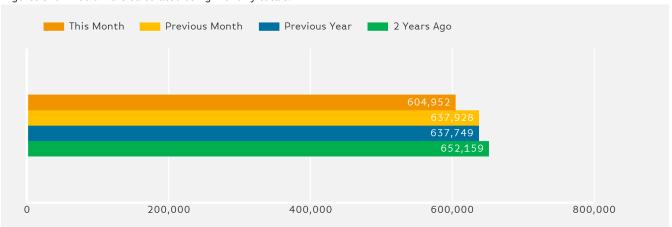

#### Headlines

Footfall for the year to date is 11.1% down on the previous year.

The number of visitors counted for month commencing 30 October 2017 was 604,952.

The busiest day in month commencing 30 October 2017 was Saturday 25 November with 27,931 visitors.