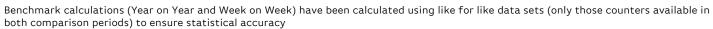

#### Headlines

The change in footfall for Bournemouth Coastal BID over the last 52 weeks is 10% down on the previous year.

Footfall for the year to date is 8.2% down on the previous year.

The number of visitors counted for week commencing 1 January 2018 was 130,896.