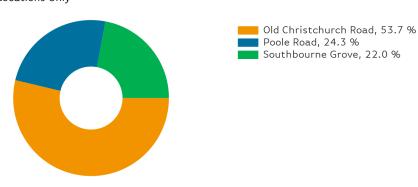

### **Footfall by Location**

# Footfall by location

### Counting By Location - Main Locations Only