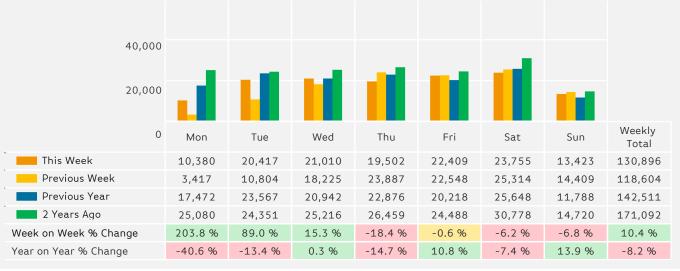

#### Headlines

The change in footfall for Bournemouth Coastal BID over the last 52 weeks is 10% down on the previous year.

Footfall for the year to date is 8.2% down on the previous year.

The number of visitors counted for week commencing 1 January 2018 was 130,896.

The busiest day in week commencing 1 January 2018 was Saturday with 23,755 visitors.

The peak hour of the week was 12:00 on Saturday with footfall of 2,971

Powered by Springboard Page 1 of 3

Powered by Springboard Page 2 of 3