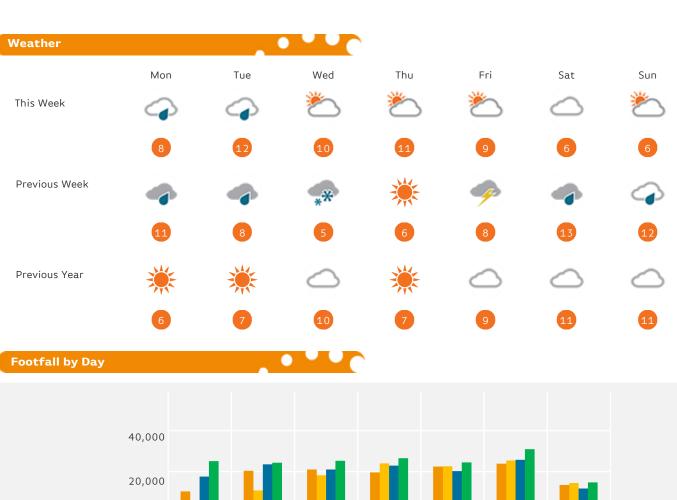

## Footfall by Week

Year to Date % Change is the annual % change in footfall from January of this year compared to the same period last year. Year on Year % Change is the % change in footfall for this week compared to the same week in the previous year. Week on Week % Change is the % change in footfall for this week from the previous week.