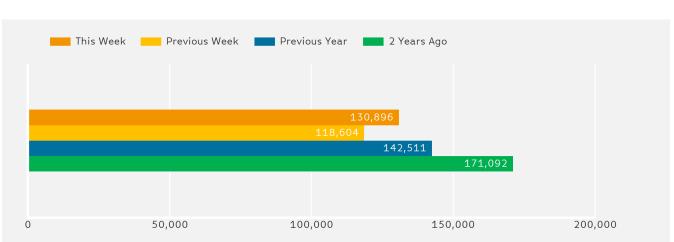

The busiest day in week commencing 1 January 2018 was Saturday with 23,755 visitors.

The peak hour of the week was 12:00 on Saturday with footfall of 2,971

Powered by Springboard Page 1 of 3

Powered by Springboard Page 2 of 3