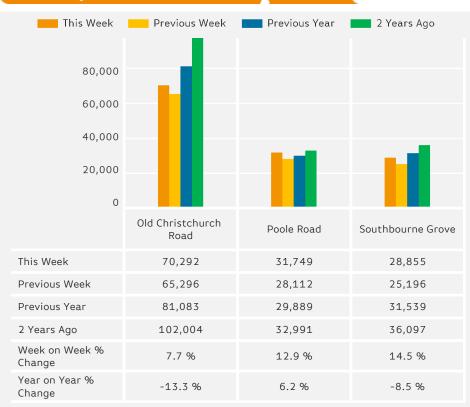

### **Footfall by Location**

# Footfall by location

### Counting By Location - Main Locations Only