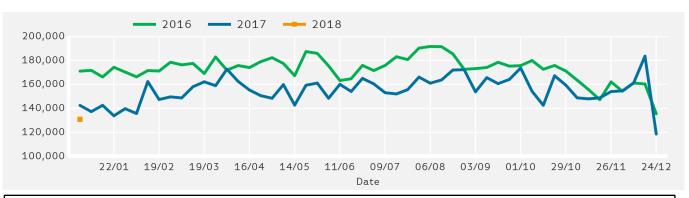

## Footfall by Week

Year to Date % Change is the annual % change in footfall from January of this year compared to the same period last year. Year on Year % Change is the % change in footfall for this week compared to the same week in the previous year. Week on Week % Change is the % change in footfall for this week from the previous week.