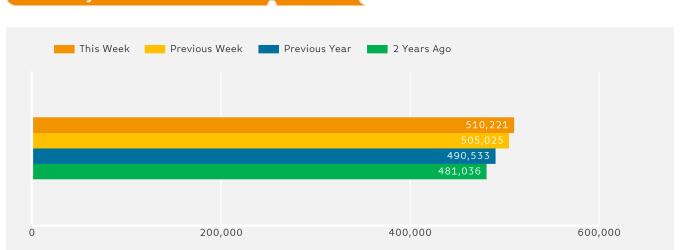

The busiest day in week commencing 26 March 2018 was Saturday with 102,982 visitors.

The peak hour of the week was 13:00 on Saturday with footfall of 13,228