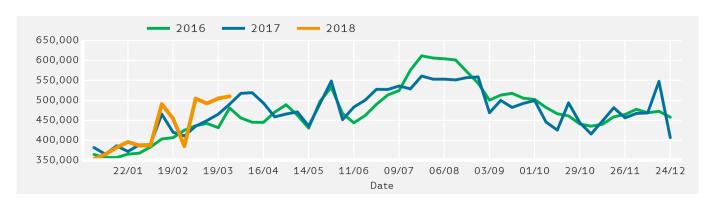

the last 52 weeks is 0.5% up on the previous year.

Footfall for the year to date is 3.5% up on the previous year.

The number of visitors counted for week commencing 26 March 2018 was 510,221.

The busiest day in week commencing 26 March 2018 was Saturday with 102,982 visitors.

The peak hour of the week was 13:00 on Saturday with footfall of 13,228

## Footfall by Week



Powered by Springboard Page 1 of 3

2 Years Ago

Week on Week % Change

Year on Year % Change

58,244

31.9 %

15.0 %

60,432

2.4 %

15.5 %



Powered by Springboard Page 2 of 3

68,672

-9.0 %

20.3 %

76,131

9.0 %

17.7 %

75,581

-6.8 %

-3.9 %

91,717

6.0 %

-4.2 %

50,259

-23.9 %

-23.6 %

481,036

1.0 %

4.0 %



## Footfall by location

### Counting By Location - Main Locations Only



### Footfall by Week



#### Notes

Year to Date % Change is the annual % change in footfall from January of this year compared to the same period last year. Week 1, 2018 to Week 13, 2018 Vs Week 1, 2017 to Week 13, 2017

Year on Year % Change is the % change in footfall for this week compared to the same week in the previous year. Week 13, 2018 Vs Week 13, 2017

Week on Week % Change is the % change in footfall for this week from the previous week. Week 13 2018 Vs Week 12 2018

Powered by Springboard Page 3 of 3