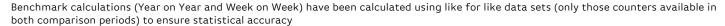

# **Headlines**

The change in footfall for Bournemouth Collective over the last 52 weeks is 0.5% up on the previous year.

Footfall for the year to date is 3.5% up on the previous year.

The number of visitors counted for week commencing 26 March 2018 was 510,221.

50,259

-23.9 %

-23.6 %

481,036

1.0 %

4.0 %