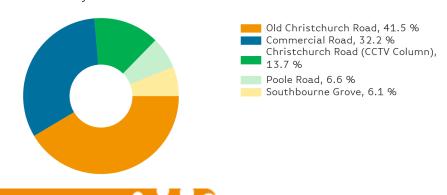

rnemouth Collective over the last 52 weeks is 0.5% up on the previous year.

Footfall for the year to date is 3.5% up on the previous year.

The number of visitors counted for week commencing 26 March 2018 was 510,221.

The busiest day in week commencing 26 March 2018 was Saturday with 102,982 visitors.

The peak hour of the week was 13:00 on Saturday with footfall of 13,228

## Footfall by Week



Powered by Springboard Page 1 of 3

2 Years Ago

Week on Week % Change

Year on Year % Change

58,244

31.9 %

15.0 %

60,432

2.4 %

15.5 %



Powered by Springboard Page 2 of 3

68,672

-9.0 %

20.3 %

76,131

9.0 %

17.7 %

75,581

-6.8 %

-3.9 %

91,717

6.0 %

-4.2 %

50,259

-23.9 %

-23.6 %

481,036

1.0 %

4.0 %



## Footfall by location

### Counting By Location - Main Locations Only



### Footfall by Week



#### Notes

Year to Date % Change is the annual % change in footfall from January of this year compared to the same period last year. Week 1, 2018 to Week 13, 2018 Vs Week 1, 2017 to Week 13, 2017

Year on Year % Change is the % change in footfall for this week compared to the same week in the previous year. Week 13, 2018 Vs Week 13, 2017

Week on Week % Change is the % change in footfall for this week from the previous week. Week 13 2018 Vs Week 12 2018

Powered by Springboard Page 3 of 3