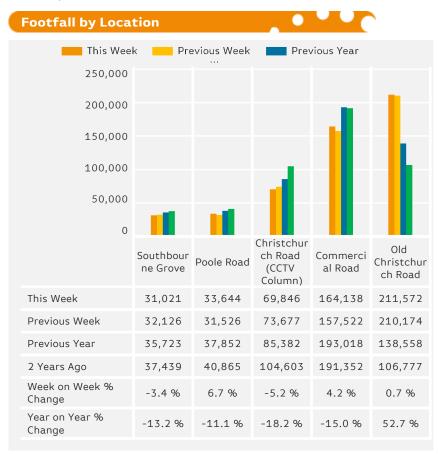

| -1.5 % |      | 4.1 %  |

# **Headlines**

The change in footfall for Bournemouth Collective over the last 52 weeks is 0.5% up on the previous year.

Footfall for the year to date is 3.5% up on the previous year.

The number of visitors counted for week commencing 26 March 2018 was 510,221.

The busiest day in week commencing 26 March 2018 was Saturday with 102,982 visitors.

The peak hour of the week was 13:00 on Saturday with footfall of 13,228

## Footfall by Week



Powered by Springboard Page 1 of 3

2 Years Ago

Week on Week % Change

Year on Year % Change

58,244

31.9 %

15.0 %

60,432

2.4 %

15.5 %



Powered by Springboard Page 2 of 3

68,672

-9.0 %

20.3 %

76,131

9.0 %

17.7 %

75,581

-6.8 %

-3.9 %

91,717

6.0 %

-4.2 %

50,259

-23.9 %

-23.6 %

481,036

1.0 %

4.0 %



## Footfall by location

### Counting By Location - Main Locations Only



### Footfall by Week



#### Notes

Year to Date % Change is the annual % change in footfall from January of this year compared to the same period last year. Week 1, 2018 to Week 13, 2018 Vs Week 1, 2017 to Week 13, 2017

Year on Year % Change is the % change in footfall for this week compared to the same week in the previous year. Week 13, 2018 Vs Week 13, 2017

Week on Week % Change is the % change in footfall for this week from the previous week. Week 13 2018 Vs Week 12 2018

Powered by Springboard Page 3 of 3