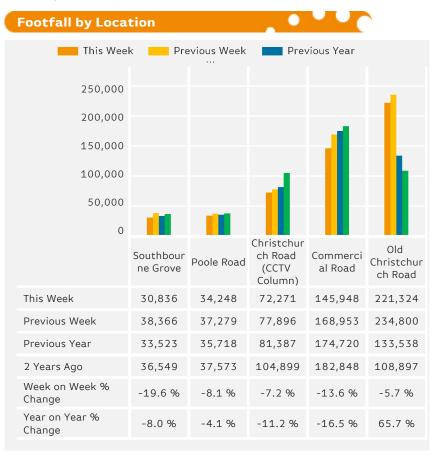

| -4.9 %  |      | 0.3 %                    | ▼    | -3.8 %  | ▼    | -0.7 %                   | ▼    | -6.1 % |      | 2.4 %  |

### Headlines

The change in footfall for Bournemouth Collective over the last 52 weeks is 0.4% up on the previous year.

Footfall for the year to date is 4.8% up on the previous year.

The number of visitors counted for week commencing 23 April 2018 was 504,627.

The busiest day in week commencing 23 April 2018 was Saturday with 101,299 visitors.

The peak hour of the week was 14:00 on Saturday 28 April 2018 with footfall of 11,415

# Footfall by Week





7:00 15:00 1:00 3:00 5:00 9:00 0:00 2:00 4:00 6:00 8:00 10:00 12:00 14:00 16:00 18:00 20:00 22:00



### **Footfall by Day**



Weekly Footfall Report

Report Generated at 1 May 2018 12:11



### Footfall by location

Counting By Location - Main Locations Only





#### Notes

Year to Date % Change is the annual % change in footfall from January of this year compared to the same period last year. Week 1, 2018 to Week 17, 2018 to Week 1, 2017 to Week 17, 2017

Year on Year % Change is the % change in footfall for this week compared to the same week in the previous year.Week 17, 2018 Vs Week 17, 2017

Week on Week % Change is the % change in footfall for this week from the previous week. Week 17 2018 Vs Week 16 2018