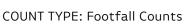

### Headlines

The change in footfall for Bournemouth Collective over the last 52 weeks is 0.4% up on the previous year.

Footfall for the year to date is 4.8% up on the previous year.

The number of visitors counted for week commencing 23 April 2018 was 504,627.

The busiest day in week commencing 23 April 2018 was Saturday with 101,299 visitors.

The peak hour of the week was 14:00 on Saturday 28 April 2018 with footfall of 11,415