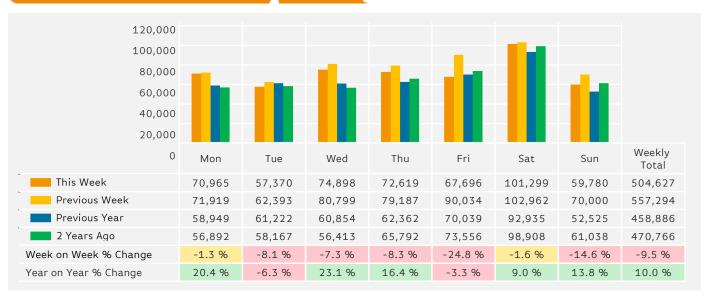

### Headlines

The change in footfall for Bournemouth Collective over the last 52 weeks is 0.4% up on the previous year.

Footfall for the year to date is 4.8% up on the previous year.

The number of visitors counted for week commencing 23 April 2018 was 504,627.

The busiest day in week commencing 23 April 2018 was Saturday with 101,299 visitors.

The peak hour of the week was 14:00 on Saturday 28 April 2018 with footfall of 11,415

### **Footfall by Day**

Weekly Footfall Report

Report Generated at 1 May 2018 12:11