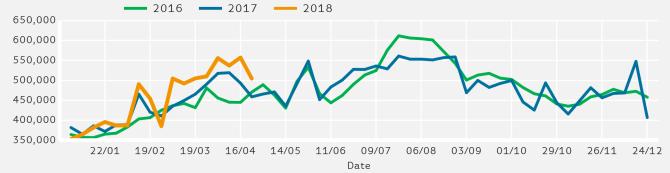

# Footfall by Week

7:00 15:00 1:00 3:00 5:00 9:00 0:00 2:00 4:00 6:00 8:00 10:00 12:00 14:00 16:00 18:00 20:00 22:00