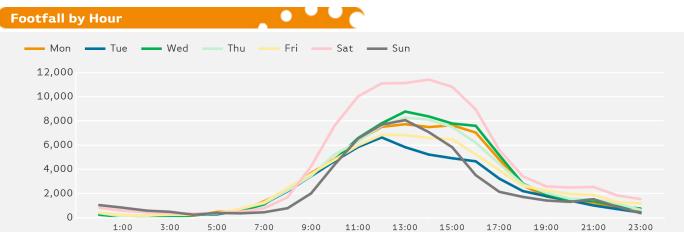

### **Footfall by Day**

Weekly Footfall Report

Report Generated at 1 May 2018 12:11