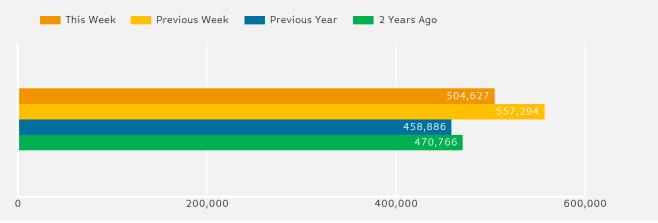

The busiest day in week commencing 23 April 2018 was Saturday with 101,299 visitors.

The peak hour of the week was 14:00 on Saturday 28 April 2018 with footfall of 11,415

# Footfall by Week

7:00 15:00 1:00 3:00 5:00 9:00 0:00 2:00 4:00 6:00 8:00 10:00 12:00 14:00 16:00 18:00 20:00 22:00