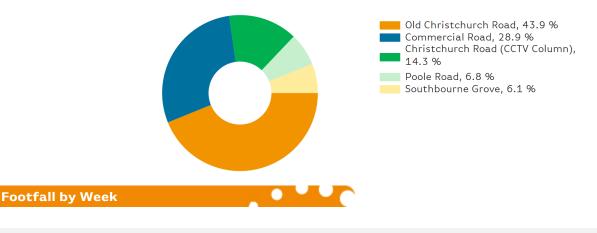

3.8 %  | ▼    | -0.7 %                   | ▼    | -6.1 % |      | 2.4 %  |

### Headlines

The change in footfall for Bournemouth Collective over the last 52 weeks is 0.4% up on the previous year.

Footfall for the year to date is 4.8% up on the previous year.

The number of visitors counted for week commencing 23 April 2018 was 504,627.

The busiest day in week commencing 23 April 2018 was Saturday with 101,299 visitors.

The peak hour of the week was 14:00 on Saturday 28 April 2018 with footfall of 11,415

# Footfall by Week





7:00 15:00 1:00 3:00 5:00 9:00 0:00 2:00 4:00 6:00 8:00 10:00 12:00 14:00 16:00 18:00 20:00 22:00



### **Footfall by Day**



Weekly Footfall Report

Report Generated at 1 May 2018 12:11



### Footfall by location

Counting By Location - Main Locations Only





#### Notes

Year to Date % Change is the annual % change in footfall from January of this year compared to the same period last year. Week 1, 2018 to Week 17, 2018 to Week 1, 2017 to Week 17, 2017

Year on Year % Change is the % change in footfall for this week compared to the same week in the previous year.Week 17, 2018 Vs Week 17, 2017

Week on Week % Change is the % change in footfall for this week from the previous week. Week 17 2018 Vs Week 16 2018