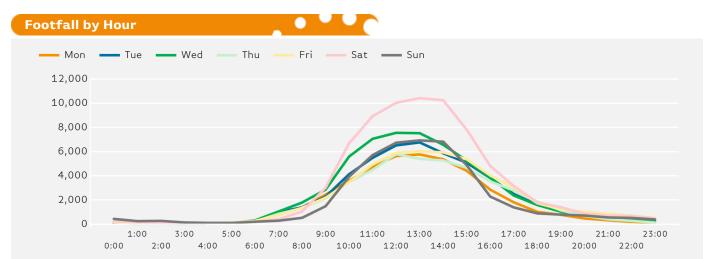

The busiest day in week commencing 8 January 2018 was Saturday with 73,505 visitors.

The peak hour of the week was 13:00 on Saturday with footfall of 10,419