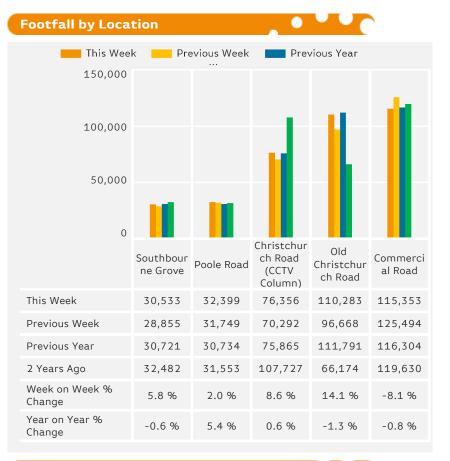

### Footfall by location

Counting By Location - Main Locations Only

Year to Date % Change is the annual % change in footfall from January of this year compared to the same period last year. Year on Year % Change is the % change in footfall for this week compared to the same week in the previous year. Week on Week % Change is the % change in footfall for this week from the previous week.