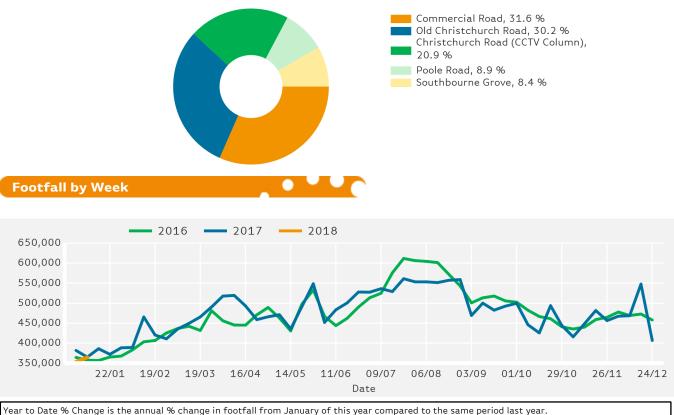

### Footfall by Week

Report Generated at 16 Jan 2018 12:29

Report Generated at 16 Jan 2018 12:29

### Footfall by location

Counting By Location - Main Locations Only

Year to Date % Change is the annual % change in footfall from January of this year compared to the same period last year. Year on Year % Change is the % change in footfall for this week compared to the same week in the previous year. Week on Week % Change is the % change in footfall for this week from the previous week.