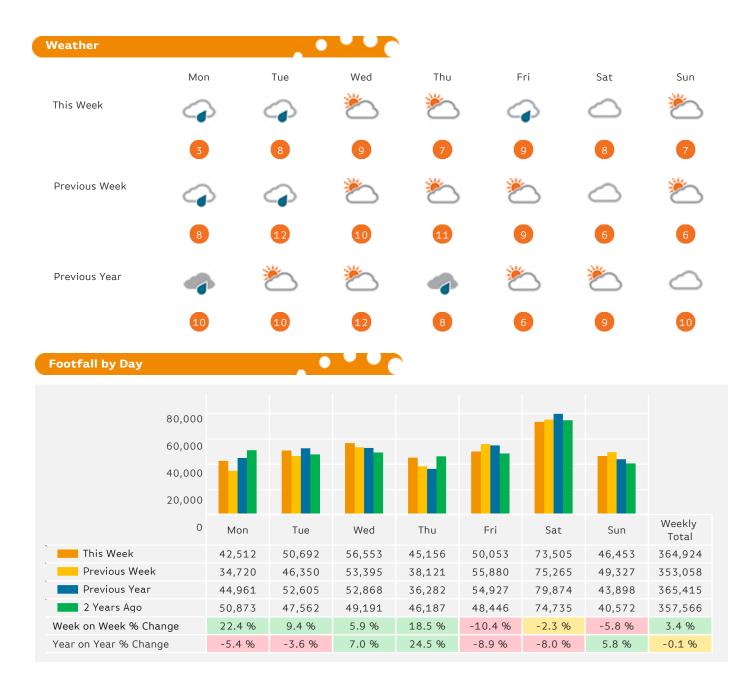

#### Headlines

The change in footfall for Bournemouth Collective over the last 52 weeks is 0.3% up on the previous year.

0

Footfall for the year to date is 3.9% down on the previous year.

The number of visitors counted for week commencing 8 January 2018 was 364,924.

The busiest day in week commencing 8 January 2018 was Saturday with 73,505 visitors.

The peak hour of the week was 13:00 on Saturday with footfall of 10,419

### Footfall by Week

Report Generated at 16 Jan 2018 12:29

Report Generated at 16 Jan 2018 12:29