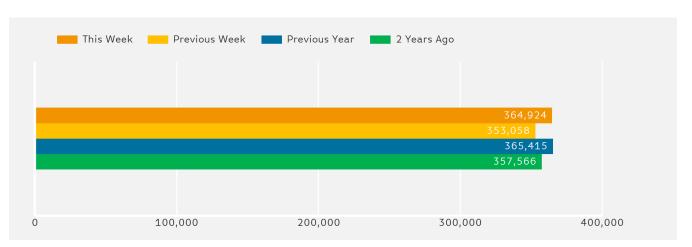

#### Headlines

The change in footfall for Bournemouth Collective over the last 52 weeks is 0.3% up on the previous year.

0

Footfall for the year to date is 3.9% down on the previous year.

The number of visitors counted for week commencing 8 January 2018 was 364,924.

The busiest day in week commencing 8 January 2018 was Saturday with 73,505 visitors.

The peak hour of the week was 13:00 on Saturday with footfall of 10,419