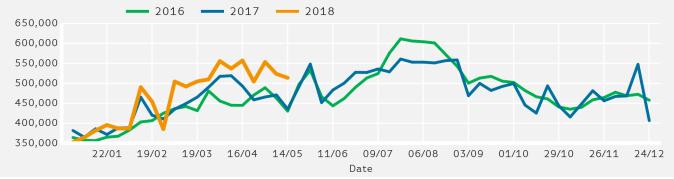

## Weekly Footfall

Benchmark calculations (Year on Year and Week on Week) have been calculated using like for like data sets (only those counters available in both comparison periods) to ensure statistical accuracy

### Headlines

The change in footfall for Bournemouth Collective over the last 52 weeks is 1.4% up on the previous year.

Footfall for the year to date is 6.6% up on the previous year.

The number of visitors counted for week commencing 14 May 2018 was 514,076.

The busiest day in week commencing 14 May 2018 was Saturday with 92,811 visitors.

The peak hour of the week was 14:00 on Saturday 19 May 2018 with footfall of 10,393