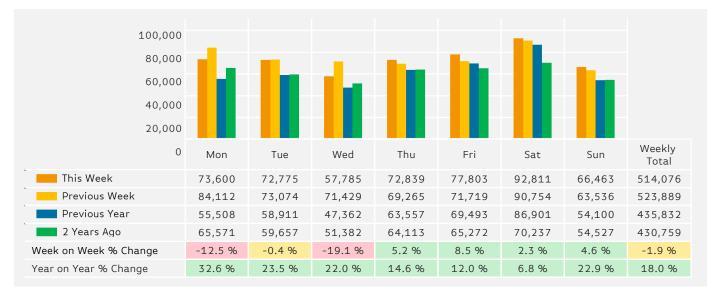

### Headlines

The change in footfall for Bournemouth Collective over the last 52 weeks is 1.4% up on the previous year.

Footfall for the year to date is 6.6% up on the previous year.

The number of visitors counted for week commencing 14 May 2018 was 514,076.

The busiest day in week commencing 14 May 2018 was Saturday with 92,811 visitors.

The peak hour of the week was 14:00 on Saturday 19 May 2018 with footfall of 10,393