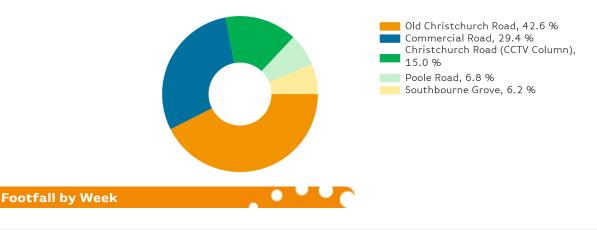

K                     |                       | -3.7 % | ▼    | -0.2 % |      | 4.6 %                    | ▼    | -2.0 % |      | 2.5 %                    | ▼    | -3.1 % |  |

### Headlines

The change in footfall for Bournemouth Collective over the last 52 weeks is 1.4% up on the previous year.

Footfall for the year to date is 6.6% up on the previous year.

The number of visitors counted for week commencing 14 May 2018 was 514,076.

The busiest day in week commencing 14 May 2018 was Saturday with 92,811 visitors.

The peak hour of the week was 14:00 on Saturday 19 May 2018 with footfall of 10,393

# 



0:00 2:00 4:00 6:00 8:00 10:00 12:00 14:00 16:00 18:00 20:00 22:00







Report Generated at 21 May 2018 22:42



#### Footfall by location

Counting By Location - Main Locations Only





#### Notes

Year to Date % Change is the annual % change in footfall from January of this year compared to the same period last year. Week 1, 2018 to Week 20, 2018 Vs Week 1, 2017 to Week 20, 2017

Year on Year % Change is the % change in footfall for this week compared to the same week in the previous year.Week 20, 2018 Vs Week 20, 2017

Week on Week % Change is the % change in footfall for this week from the previous week. Week 20 2018 Vs Week 19 2018