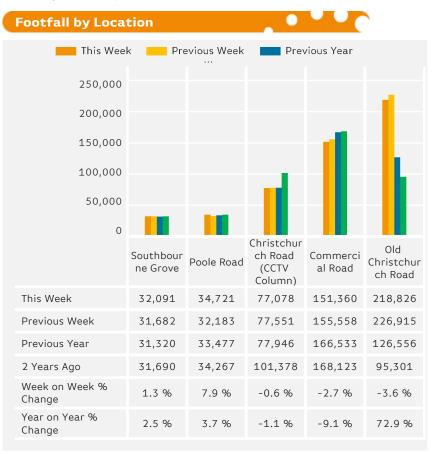

▼    | -1.6 % |      | 3.6 %                    | ▼    | -6.2 % |  |
| UK                     |                       | -3.7 % | ▼    | -0.2 % |      | 4.6 %                    | ▼    | -2.0 % |      | 2.5 %                    | ▼    | -3.1 % |  |

### Headlines

The change in footfall for Bournemouth Collective over the last 52 weeks is 1.4% up on the previous year.

Footfall for the year to date is 6.6% up on the previous year.

The number of visitors counted for week commencing 14 May 2018 was 514,076.

The busiest day in week commencing 14 May 2018 was Saturday with 92,811 visitors.

The peak hour of the week was 14:00 on Saturday 19 May 2018 with footfall of 10,393

# 



0:00 2:00 4:00 6:00 8:00 10:00 12:00 14:00 16:00 18:00 20:00 22:00







Report Generated at 21 May 2018 22:42



#### Footfall by location

Counting By Location - Main Locations Only





#### Notes

Year to Date % Change is the annual % change in footfall from January of this year compared to the same period last year. Week 1, 2018 to Week 20, 2018 Vs Week 1, 2017 to Week 20, 2017

Year on Year % Change is the % change in footfall for this week compared to the same week in the previous year.Week 20, 2018 Vs Week 20, 2017

Week on Week % Change is the % change in footfall for this week from the previous week. Week 20 2018 Vs Week 19 2018