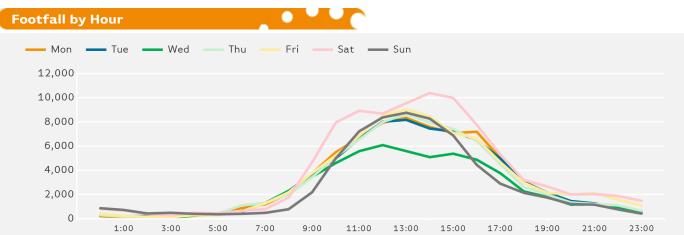

The busiest day in week commencing 14 May 2018 was Saturday with 92,811 visitors.

The peak hour of the week was 14:00 on Saturday 19 May 2018 with footfall of 10,393

# 

0:00 2:00 4:00 6:00 8:00 10:00 12:00 14:00 16:00 18:00 20:00 22:00

Report Generated at 21 May 2018 22:42