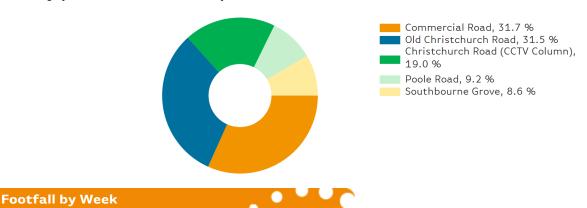

% |
| UK                                     | •                        | -3.8 %  | •    | -0.9 %                   | •    | -5.2 %  |      | 1.0 %                    |      | 0.4 %  |      | 6.0 % |

# Headlines

The change in footfall for Bournemouth Collective over the last 52 weeks is 0.1% up on the previous year.

Footfall for the year to date is 3% down on the previous year.

The number of visitors counted for week commencing 15 January 2018 was 382,086.

The busiest day in week commencing 15 January 2018 was Saturday with 76,017 visitors.

The peak hour of the week was 13:00 on Saturday with footfall of 10,509

# Footfall by Week



Powered by Springboard Page 1 of 3







Powered by Springboard Page 2 of 3



# Footfall by location

### Counting By Location - Main Locations Only



#### 2016 2017 - 2018 650,000 600,000 550,000 500,000 450,000 400,000 350,000 22/01 16/04 14/05 11/06 09/07 06/08 03/09 01/10 29/10 26/11 Date

## Notes

Year to Date % Change is the annual % change in footfall from January of this year compared to the same period last year. Week 1, 2018 to Week 3, 2018 Vs Week 1, 2017 to Week 3, 2017

Year on Year % Change is the % change in footfall for this week compared to the same week in the previous year. Week 3, 2018 Vs Week 3, 2017

Week on Week % Change is the % change in footfall for this week from the previous week. Week 3 2018 Vs Week 2 2018

Powered by Springboard Page 3 of 3