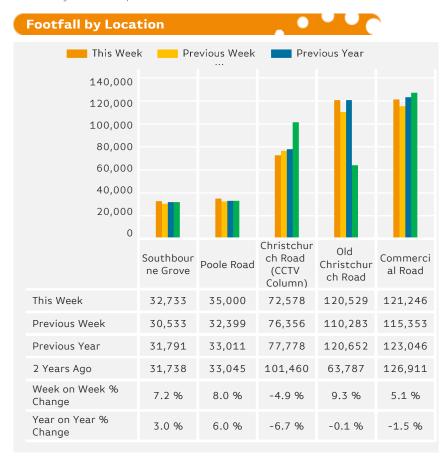

| -7.3 %  | •    | -1.6 %                   | •    | -2.9 % |      | 1.0 % |
| UK                                     | •                        | -3.8 %  | •    | -0.9 %                   | •    | -5.2 %  |      | 1.0 %                    |      | 0.4 %  |      | 6.0 % |

# Headlines

The change in footfall for Bournemouth Collective over the last 52 weeks is 0.1% up on the previous year.

Footfall for the year to date is 3% down on the previous year.

The number of visitors counted for week commencing 15 January 2018 was 382,086.

The busiest day in week commencing 15 January 2018 was Saturday with 76,017 visitors.

The peak hour of the week was 13:00 on Saturday with footfall of 10,509

# Footfall by Week



Powered by Springboard Page 1 of 3







Powered by Springboard Page 2 of 3



# Footfall by location

### Counting By Location - Main Locations Only



#### 2016 2017 - 2018 650,000 600,000 550,000 500,000 450,000 400,000 350,000 22/01 16/04 14/05 11/06 09/07 06/08 03/09 01/10 29/10 26/11 Date

## Notes

Year to Date % Change is the annual % change in footfall from January of this year compared to the same period last year. Week 1, 2018 to Week 3, 2018 Vs Week 1, 2017 to Week 3, 2017

Year on Year % Change is the % change in footfall for this week compared to the same week in the previous year. Week 3, 2018 Vs Week 3, 2017

Week on Week % Change is the % change in footfall for this week from the previous week. Week 3 2018 Vs Week 2 2018

Powered by Springboard Page 3 of 3