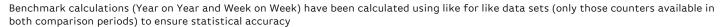

# Headlines

The change in footfall for Bournemouth Collective over the last 52 weeks is 0.1% up on the previous year.

Footfall for the year to date is 3% down on the previous year.

The number of visitors counted for week commencing 15 January 2018 was 382,086.

The busiest day in week commencing 15 January 2018 was Saturday with 76,017 visitors.

The peak hour of the week was 13:00 on Saturday with footfall of 10,509