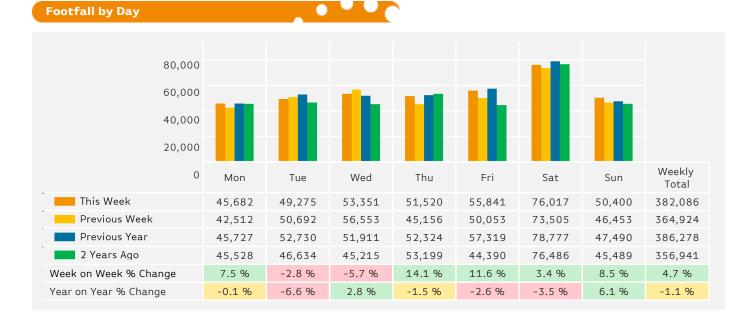

# Headlines

The change in footfall for Bournemouth Collective over the last 52 weeks is 0.1% up on the previous year.

Footfall for the year to date is 3% down on the previous year.

The number of visitors counted for week commencing 15 January 2018 was 382,086.

The busiest day in week commencing 15 January 2018 was Saturday with 76,017 visitors.

The peak hour of the week was 13:00 on Saturday with footfall of 10,509

# Footfall by Week

Powered by Springboard Page 1 of 3

Powered by Springboard Page 2 of 3