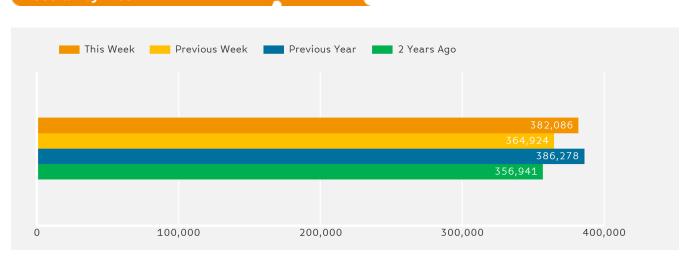

The busiest day in week commencing 15 January 2018 was Saturday with 76,017 visitors.

The peak hour of the week was 13:00 on Saturday with footfall of 10,509