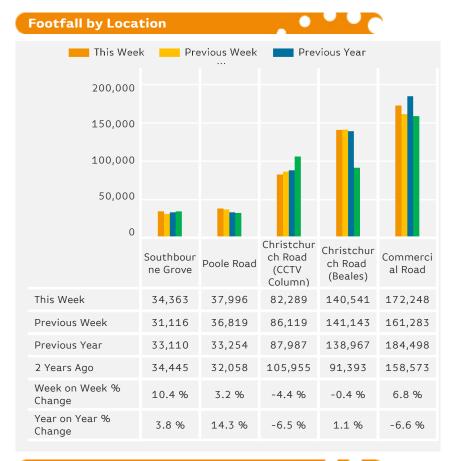

# Footfall by location

### Counting By Location - Main Locations Only

Year to Date % Change is the annual % change in footfall from January of this year compared to the same period last year. Year on Year % Change is the % change in footfall for this week compared to the same week in the previous year. Week on Week % Change is the % change in footfall for this week from the previous week.