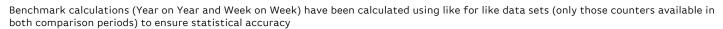

### Headlines

The change in footfall for Bournemouth Collective over the last 52 weeks is 0.9% up on the previous year.

Footfall for the year to date is 0.4% up on the previous year.

The number of visitors counted for week commencing 4 December 2017 was 467,437.

The busiest day in week commencing 4 December 2017 was Saturday with 95,463 visitors.

The peak hour of the week was 13:00 on Saturday with footfall of 13,499

Powered by Springboard Page 1 of 3

Powered by Springboard Page 2 of 3