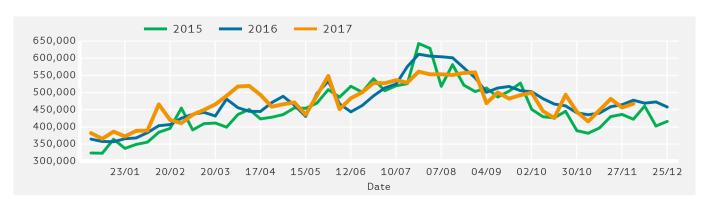

### Headlines

The change in footfall for Bournemouth Collective over the last 52 weeks is 0.9% up on the previous year.

Footfall for the year to date is 0.4% up on the previous year.

The number of visitors counted for week commencing 4 December 2017 was 467,437.

The busiest day in week commencing 4 December 2017 was Saturday with 95,463 visitors.

The peak hour of the week was 13:00 on Saturday with footfall of 13,499

Powered by Springboard Page 1 of 3

Powered by Springboard Page 2 of 3