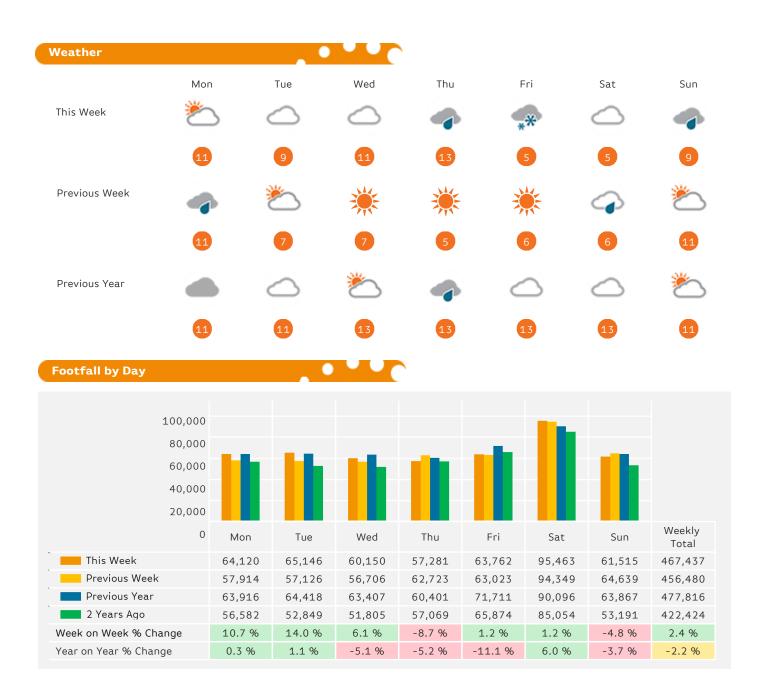

### Headlines

The change in footfall for Bournemouth Collective over the last 52 weeks is 0.9% up on the previous year.

Footfall for the year to date is 0.4% up on the previous year.

The number of visitors counted for week commencing 4 December 2017 was 467,437.

The busiest day in week commencing 4 December 2017 was Saturday with 95,463 visitors.

The peak hour of the week was 13:00 on Saturday with footfall of 13,499

Powered by Springboard Page 1 of 3

Powered by Springboard Page 2 of 3