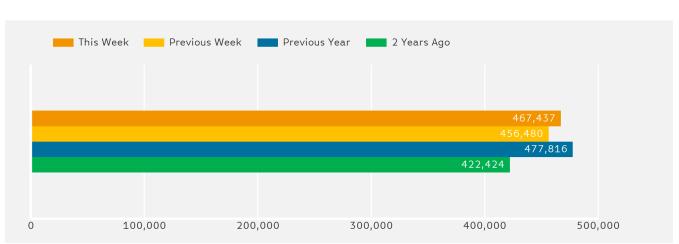

The busiest day in week commencing 4 December 2017 was Saturday with 95,463 visitors.

The peak hour of the week was 13:00 on Saturday with footfall of 13,499

Powered by Springboard Page 1 of 3

Powered by Springboard Page 2 of 3