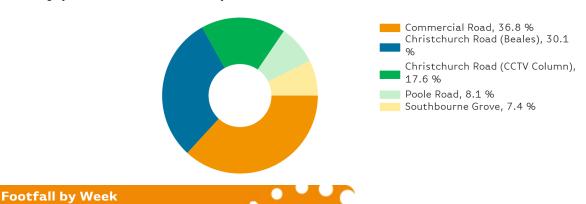

# Footfall by location

### Counting By Location - Main Locations Only

Year to Date % Change is the annual % change in footfall from January of this year compared to the same period last year. Year on Year % Change is the % change in footfall for this week compared to the same week in the previous year. Week on Week % Change is the % change in footfall for this week from the previous week.