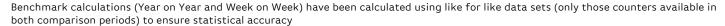

## Headlines

The change in footfall for Bournemouth Collective over the last 52 weeks is 0.1% up on the previous year.

Footfall for the year to date is 0.6% down on the previous year.

The number of visitors counted for week commencing 29 January 2018 was 387,082.

The busiest day in week commencing 29 January 2018 was Saturday with 71,574 visitors.

The peak hour of the week was 13:00 on Saturday with footfall of 9,087