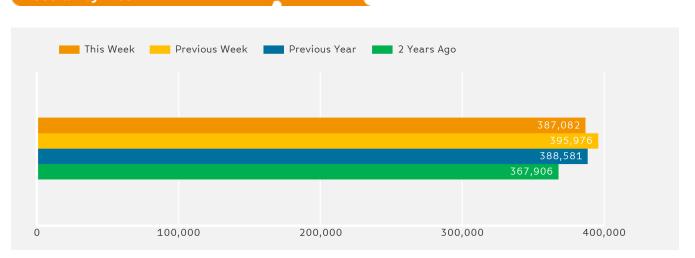

The busiest day in week commencing 29 January 2018 was Saturday with 71,574 visitors.

The peak hour of the week was 13:00 on Saturday with footfall of 9,087

#### Footfall by Location This Week Previous Week 150,000 100,000 50,000 0 Christchur Old ch Road Southbour Commerci Poole Road Christchur ne Grove (CCTV al Road ch Road Column) This Week 32,433 34,433 76,013 113,011 131,192 Previous Week 31,920 34,179 72,958 126,440 130,479 77,024 Previous Year 29,341 33,409 114,417 134,390 2 Years Ago 31,436 33,415 105,494 71,039 126,522 Week on Week % 1.6 % 0.7 % 4.2 % -10.6 % 0.5 % Change Year on Year % 10.5 % 3.1 % -1.3 % -1.2 % -2.4 % Change