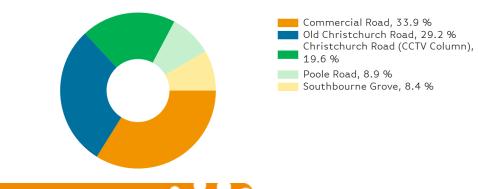

#### Footfall by Location This Week Previous Week 150,000 100,000 50,000 0 Christchur Old ch Road Southbour Commerci Poole Road Christchur ne Grove (CCTV al Road ch Road Column) This Week 32,433 34,433 76,013 113,011 131,192 Previous Week 31,920 34,179 72,958 126,440 130,479 77,024 Previous Year 29,341 33,409 114,417 134,390 2 Years Ago 31,436 33,415 105,494 71,039 126,522 Week on Week % 1.6 % 0.7 % 4.2 % -10.6 % 0.5 % Change Year on Year % 10.5 % 3.1 % -1.3 % -1.2 % -2.4 % Change

## Footfall by location

### Counting By Location - Main Locations Only