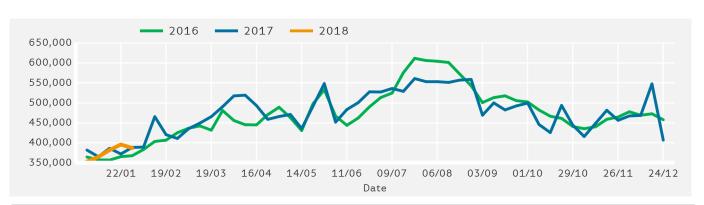

# Footfall by Week

Powered by Springboard Page 1 of 3

Year on Year % Change

-0.5 %

4.8 %

Powered by Springboard Page 2 of 3

-4.1 %

6.3 %

17.1 %

-17.1 %

-0.4 %

3.4 %

# Footfall by Week