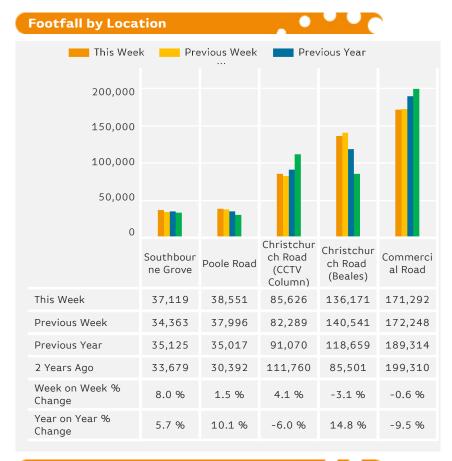

| -10.3 % | •    | -1.2 %                   | <b>A</b> | 0.4 % | <b>A</b> | 3.7 %  |
| UK                                     | ▼                        | -1.1 % | •    | -1.4 %                   | •    | -8.8 %  | •    | -1.8 %                   | •        | 0.0 % |          | 4.9 %  |

# **Headlines**

The change in footfall for Bournemouth Collective over the last 52 weeks is 0.9% up on the previous year.

Footfall for the year to date is 0.4% up on the previous year.

The number of visitors counted for week commencing 11 December 2017 was 468,759.

The busiest day in week commencing 11 December 2017 was Friday with 81,894 visitors.

The peak hour of the week was 14:00 on Saturday with footfall of 11,231





Powered by Springboard Page 1 of 3





Powered by Springboard Page 2 of 3



### Footfall by location

#### Counting By Location - Main Locations Only



# Footfall by Week



Year to Date % Change is the annual % change in footfall from January of this year compared to the same period last year. Year on Year % Change is the % change in footfall for this week compared to the same week in the previous year. Week on Week % Change is the % change in footfall for this week from the previous week.

Powered by Springboard Page 3 of 3