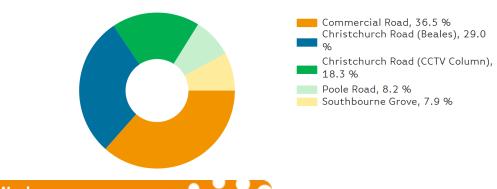

3.7 %  |
| UK                                     | ▼                        | -1.1 % | •    | -1.4 %                   | •    | -8.8 %  | •    | -1.8 %                   | •        | 0.0 % |          | 4.9 %  |

# **Headlines**

The change in footfall for Bournemouth Collective over the last 52 weeks is 0.9% up on the previous year.

Footfall for the year to date is 0.4% up on the previous year.

The number of visitors counted for week commencing 11 December 2017 was 468,759.

The busiest day in week commencing 11 December 2017 was Friday with 81,894 visitors.

The peak hour of the week was 14:00 on Saturday with footfall of 11,231





Powered by Springboard Page 1 of 3





Powered by Springboard Page 2 of 3



### Footfall by location

#### Counting By Location - Main Locations Only



# Footfall by Week



Year to Date % Change is the annual % change in footfall from January of this year compared to the same period last year. Year on Year % Change is the % change in footfall for this week compared to the same week in the previous year. Week on Week % Change is the % change in footfall for this week from the previous week.

Powered by Springboard Page 3 of 3