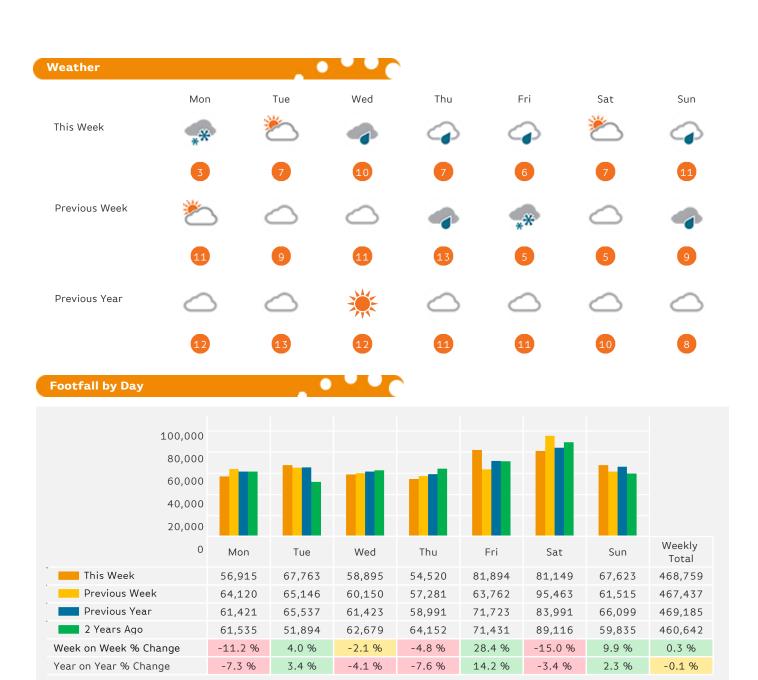

# **Headlines**

The change in footfall for Bournemouth Collective over the last 52 weeks is 0.9% up on the previous year.

Footfall for the year to date is 0.4% up on the previous year.

The number of visitors counted for week commencing 11 December 2017 was 468,759.

The busiest day in week commencing 11 December 2017 was Friday with 81,894 visitors.

The peak hour of the week was 14:00 on Saturday with footfall of 11,231

Powered by Springboard Page 1 of 3

Powered by Springboard Page 2 of 3