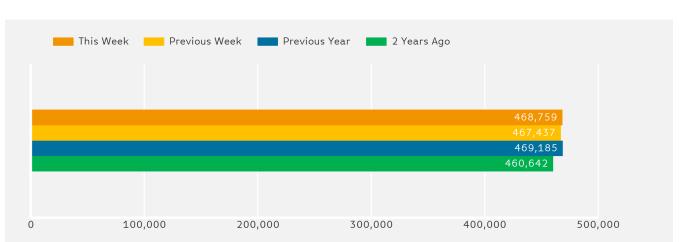

The busiest day in week commencing 11 December 2017 was Friday with 81,894 visitors.

The peak hour of the week was 14:00 on Saturday with footfall of 11,231

Powered by Springboard Page 1 of 3

Powered by Springboard Page 2 of 3