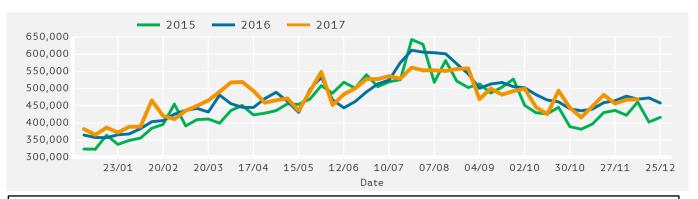

# Footfall by Week

Year to Date % Change is the annual % change in footfall from January of this year compared to the same period last year. Year on Year % Change is the % change in footfall for this week compared to the same week in the previous year. Week on Week % Change is the % change in footfall for this week from the previous week.