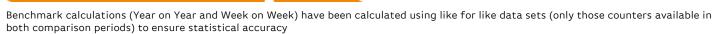

# **Headlines**

The change in footfall for Bournemouth Collective over the last 52 weeks is 0.9% up on the previous year.

Footfall for the year to date is 0.4% up on the previous year.

The number of visitors counted for week commencing 11 December 2017 was 468,759.

# Footfall by Week

Year to Date % Change is the annual % change in footfall from January of this year compared to the same period last year. Year on Year % Change is the % change in footfall for this week compared to the same week in the previous year. Week on Week % Change is the % change in footfall for this week from the previous week.