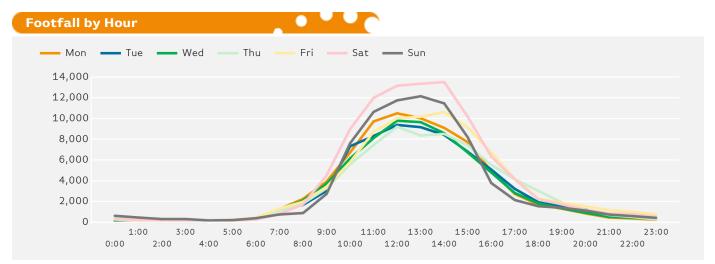

The busiest day in week commencing 18 December 2017 was Saturday with 97,247 visitors.

The peak hour of the week was 14:00 on Saturday with footfall of 13,513