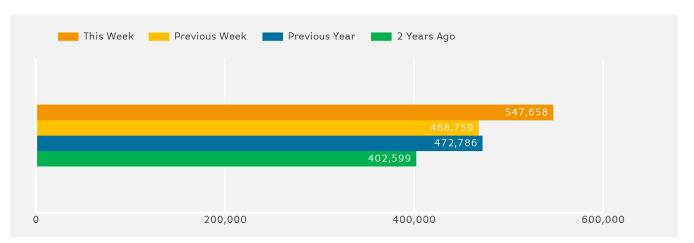

#### Headlines

The change in footfall for Bournemouth Collective over the last 52 weeks is 0.9% up on the previous year.

0

Footfall for the year to date is 0.7% up on the previous year.

The number of visitors counted for week commencing 18 December 2017 was 547,658.

The busiest day in week commencing 18 December 2017 was Saturday with 97,247 visitors.

The peak hour of the week was 14:00 on Saturday with footfall of 13,513

### Footfall by Week

Report Generated at 27 Dec 2017 10:34

Report Generated at 27 Dec 2017 10:34