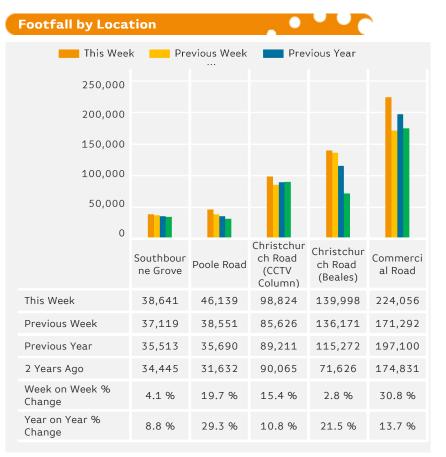

### Footfall by location

Counting By Location - Main Locations Only

350,000 300,000 23/01 20/02 20/03 17/04 15/05 12/06 10/07 07/08 04/09 02/10 30/10 27/11 25/12 Date Year to Date % Change is the annual % change in footfall from January of this year compared to the same period last year.