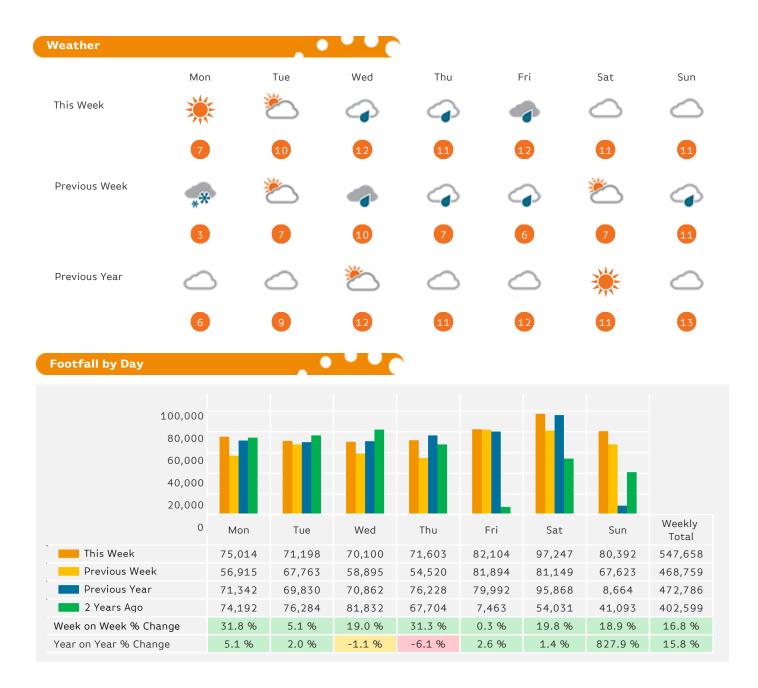

#### Headlines

The change in footfall for Bournemouth Collective over the last 52 weeks is 0.9% up on the previous year.

0

Footfall for the year to date is 0.7% up on the previous year.

The number of visitors counted for week commencing 18 December 2017 was 547,658.

The busiest day in week commencing 18 December 2017 was Saturday with 97,247 visitors.

The peak hour of the week was 14:00 on Saturday with footfall of 13,513