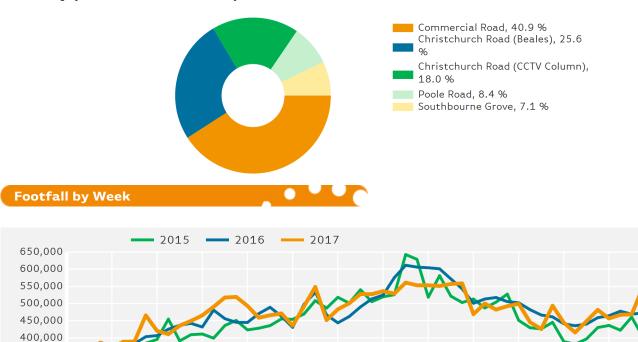

### Footfall by Week

Report Generated at 27 Dec 2017 10:34

Report Generated at 27 Dec 2017 10:34