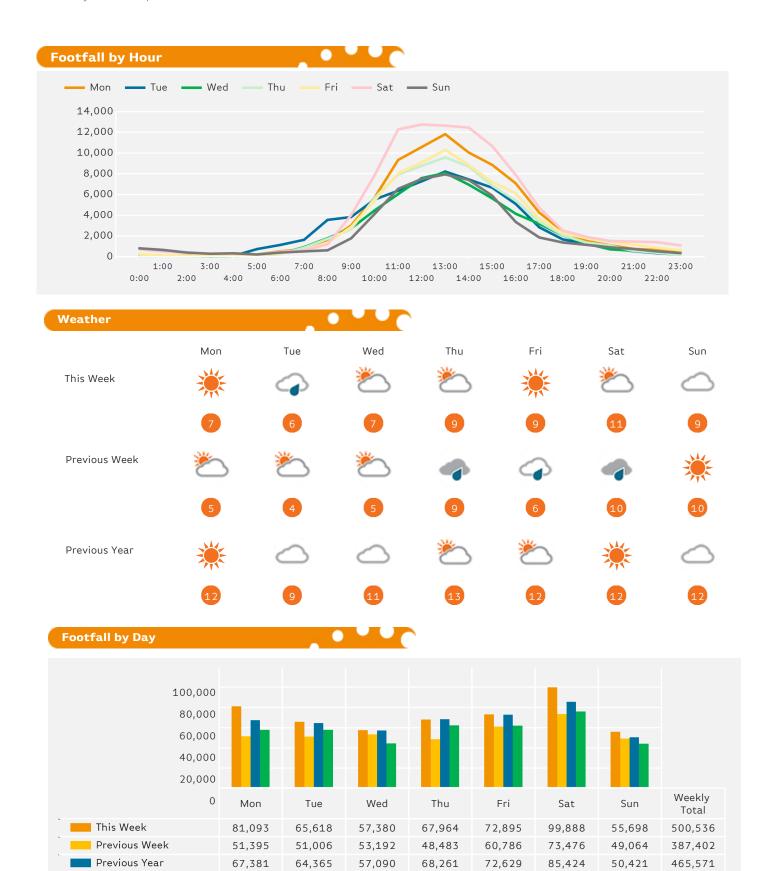

#### Footfall by Location This Week Previous Week 200,000 150,000 100,000 50,000 0 Christchur ch Road Southbour Commerci Poole Road Christchur ne Grove (CCTV al Road ch Road Column) This Week 40,612 46,135 77,269 154,749 181,771 Previous Week 33,799 31,333 71,800 125,454 125,016 Previous Year 38,215 34,728 89,448 164,074 139,106 2 Years Ago 36,555 34,851 100,152 151,078 80,880 Week on Week % 20.2 % 7.6 % 47.2 % 23.4 % 45.4 % Change Year on Year % 6.3 % 32.8 % -5.7 % 30.7 % -13.6 % Change