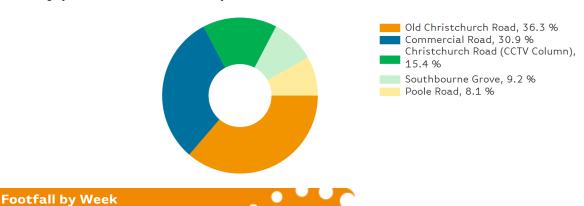

#### Footfall by Location This Week Previous Week 200,000 150,000 100,000 50,000 0 Christchur ch Road Southbour Commerci Poole Road Christchur ne Grove (CCTV al Road ch Road Column) This Week 40,612 46,135 77,269 154,749 181,771 Previous Week 33,799 31,333 71,800 125,454 125,016 Previous Year 38,215 34,728 89,448 164,074 139,106 2 Years Ago 36,555 34,851 100,152 151,078 80,880 Week on Week % 20.2 % 7.6 % 47.2 % 23.4 % 45.4 % Change Year on Year % 6.3 % 32.8 % -5.7 % 30.7 % -13.6 % Change

# Footfall by location