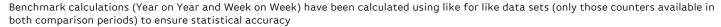

# Headlines

The change in footfall for Bournemouth Collective over the last 52 weeks is 0% up on the previous year.

Footfall for the year to date is 0.8% up on the previous year.

The number of visitors counted for week commencing 12 February 2018 was 500,536.

The busiest day in week commencing 12 February 2018 was Saturday with 99,888 visitors.

The peak hour of the week was 12:00 on Saturday with footfall of 12,750

Powered by Springboard Page 1 of 3

2 Years Ago

403,516

29.2 %

7.5 %