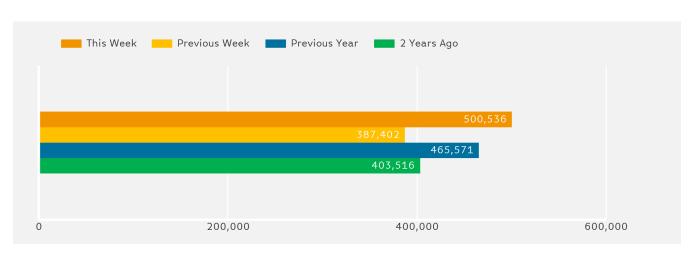

The busiest day in week commencing 12 February 2018 was Saturday with 99,888 visitors.

The peak hour of the week was 12:00 on Saturday with footfall of 12,750

Powered by Springboard Page 1 of 3

2 Years Ago