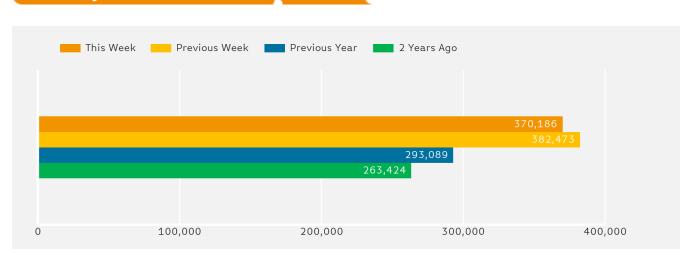

The busiest day in week commencing 14 May 2018 was Saturday with 70,114 visitors.

The peak hour of the week was 14:00 on Saturday 19 May 2018 with footfall of 8,080