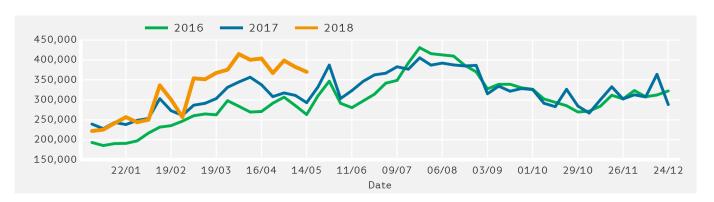

### Footfall by Week

Powered by Springboard Page 1 of 3

Powered by Springboard Page 2 of 3

# Footfall by Week