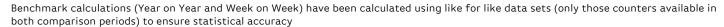

## **Headlines**

The change in footfall for Bournemouth Town Centre over the last 52 weeks is 5.9% up on the previous year.

Footfall for the year to date is 13% up on the previous year.

The number of visitors counted for week commencing 14 May 2018 was  $370,\!186$ .

The busiest day in week commencing 14 May 2018 was Saturday with 70,114 visitors.

The peak hour of the week was 14:00 on Saturday 19 May 2018 with footfall of 8,080