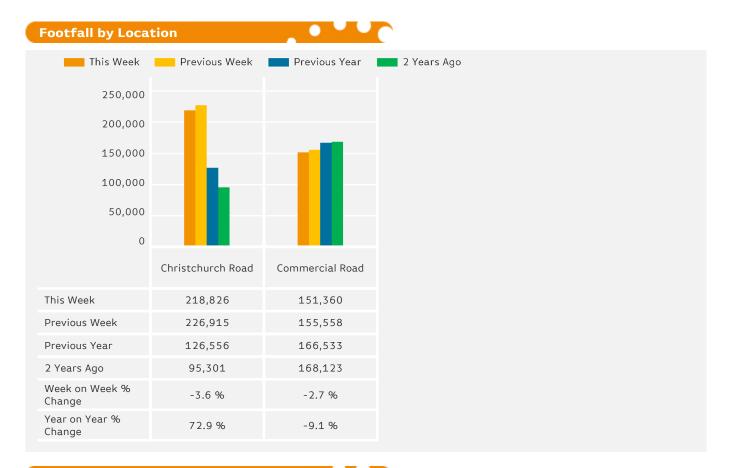

%  | •    | -0.9 %                   |      | 0.6 %  | •    | -6.2 % |
| UK                                 | •                        | -3.7 % | •    | -0.2 %                   |      | 4.6 %  | •    | -2.0 %                   |      | 2.5 %  | •    | -3.1 % |

## **Headlines**

The change in footfall for Bournemouth Town Centre over the last 52 weeks is 5.9% up on the previous year.

Footfall for the year to date is 13% up on the previous year.

The number of visitors counted for week commencing 14 May 2018 was  $370,\!186$ .

The busiest day in week commencing 14 May 2018 was Saturday with 70,114 visitors.

The peak hour of the week was 14:00 on Saturday 19 May 2018 with footfall of 8,080

### Footfall by Week



Powered by Springboard Page 1 of 3



Powered by Springboard Page 2 of 3



# Footfall by Week



#### Notes

Year to Date % Change is the annual % change in footfall from January of this year compared to the same period last year. Week 1, 2018 to Week 20, 2018 Vs Week 1, 2017 to Week 20, 2017

Year on Year % Change is the % change in footfall for this week compared to the same week in the previous year. Week 20, 2018 Vs Week 20, 2017

Week on Week % Change is the % change in footfall for this week from the previous week. Week 20 2018 Vs Week 19 2018

Powered by Springboard Page 3 of 3