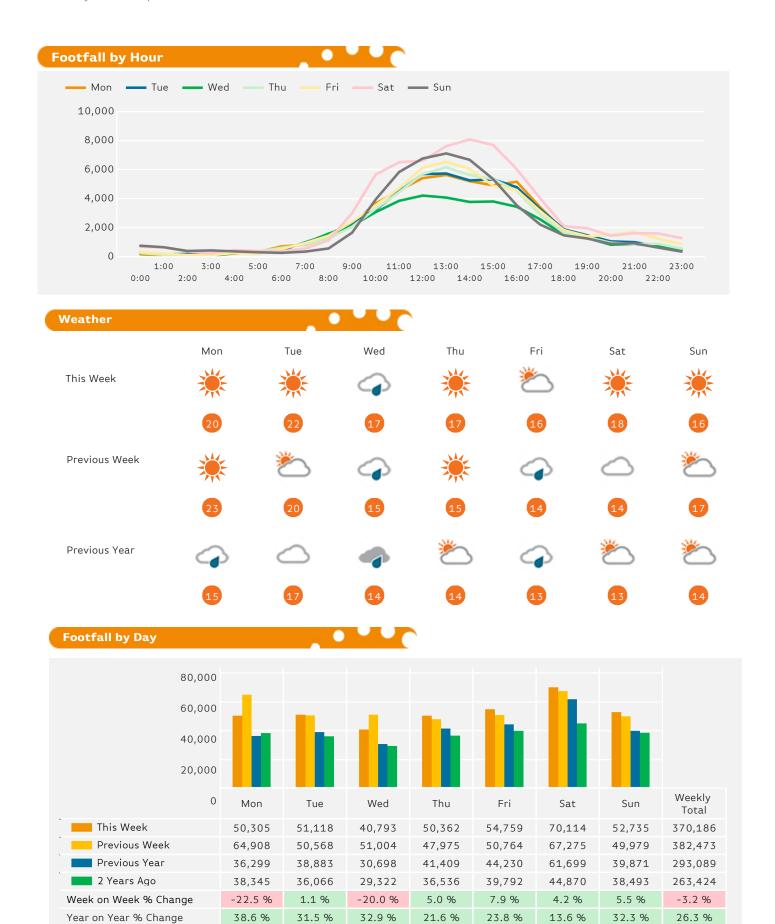

## **Headlines**

The change in footfall for Bournemouth Town Centre over the last 52 weeks is 5.9% up on the previous year.

Footfall for the year to date is 13% up on the previous year.

The number of visitors counted for week commencing 14 May 2018 was  $370,\!186$ .

The busiest day in week commencing 14 May 2018 was Saturday with 70,114 visitors.

The peak hour of the week was 14:00 on Saturday 19 May 2018 with footfall of 8,080