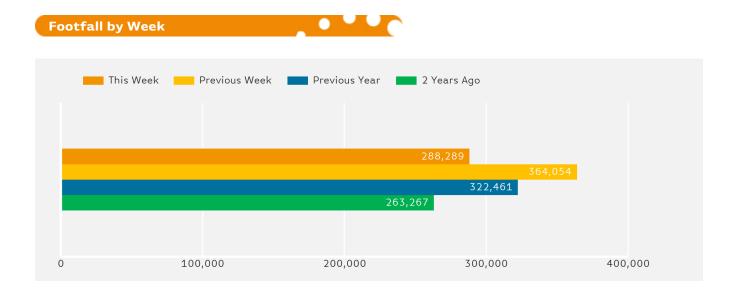

### **Headlines**

Footfall for the year to date is 6.7% up on the previous year.

The number of visitors counted for week commencing 25 December 2017 was 288,289.

The busiest day in week commencing 25 December 2017 was Sunday with 60,341 visitors.

## Footfall by Week

Year to Date % Change is the annual % change in footfall from January of this year compared to the same period last year. Year on Year % Change is the % change in footfall for this week compared to the same week in the previous year. Week on Week % Change is the % change in footfall for this week from the previous week.