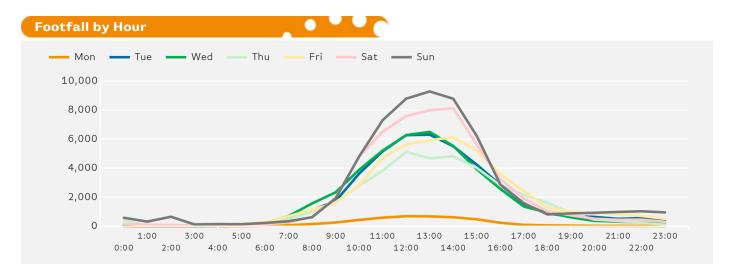

The peak hour of the week was 13:00 on Sunday with footfall of 9,284

Powered by Springboard Page 1 of 3

Powered by Springboard Page 2 of 3