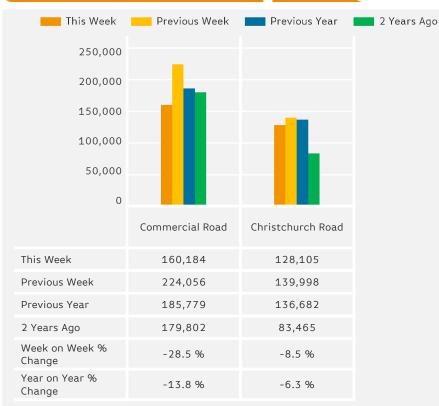

<br>Town) | •                        | -3.3 % | •    | -2.3 %                   | •    | -16.2 % |          | 5.8 %                    | •    | -29.4 % | •    | -12.2 % |
| UK                                 | •                        | -1.1 % | •    | -1.1 %                   | •    | -10.3 % |          | 4.9 %                    | •    | -29.0 % | •    | -5.6 %  |

### **Headlines**

Footfall for the year to date is 6.7% up on the previous year.

The number of visitors counted for week commencing 25 December 2017 was 288,289.

The busiest day in week commencing 25 December 2017 was Sunday with 60,341 visitors.

The peak hour of the week was 13:00 on Sunday with footfall of 9,284



Powered by Springboard Page 1 of 3





Powered by Springboard Page 2 of 3

#### **Footfall by Location**



## Footfall by Week



Year to Date % Change is the annual % change in footfall from January of this year compared to the same period last year. Year on Year % Change is the % change in footfall for this week compared to the same week in the previous year. Week on Week % Change is the % change in footfall for this week from the previous week.

Powered by Springboard Page 3 of 3