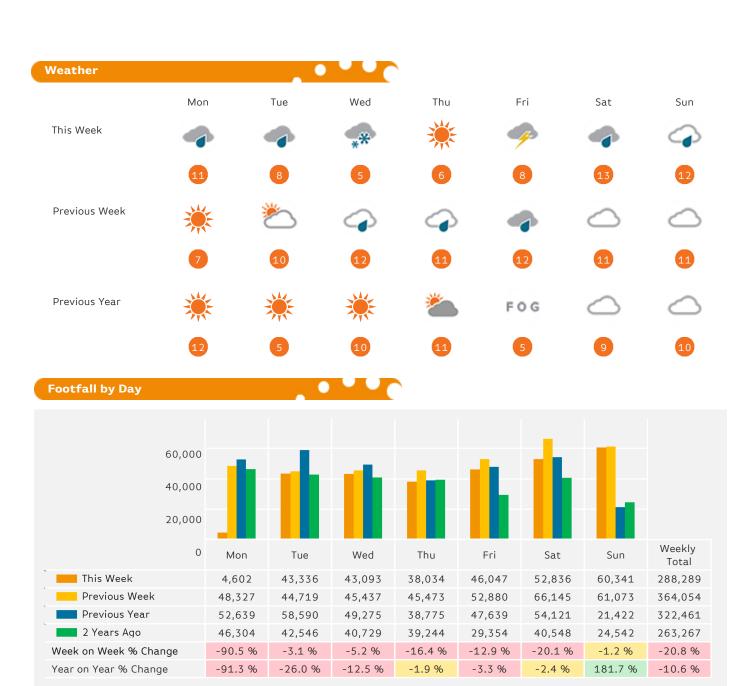

### **Headlines**

Footfall for the year to date is 6.7% up on the previous year.

The number of visitors counted for week commencing 25 December 2017 was 288,289.

The busiest day in week commencing 25 December 2017 was Sunday with 60,341 visitors.