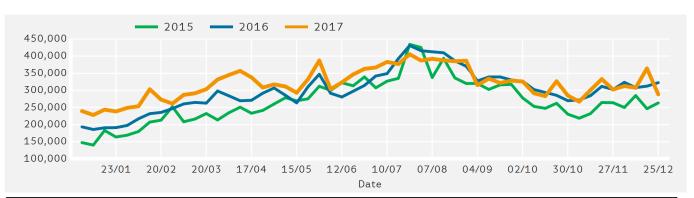

## Footfall by Week

Year to Date % Change is the annual % change in footfall from January of this year compared to the same period last year. Year on Year % Change is the % change in footfall for this week compared to the same week in the previous year. Week on Week % Change is the % change in footfall for this week from the previous week.