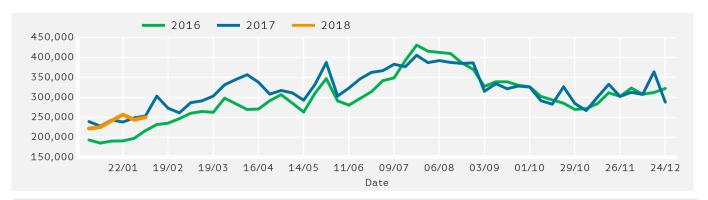

Bournemouth over the last 52 weeks is 4.7% up on the previous year.

Footfall for the year to date is 0.8% down on the previous year.

The number of visitors counted for week commencing 5 February 2018 was 250,470.

The busiest day in week commencing 5 February 2018 was Saturday with 52,925 visitors.

The peak hour of the week was 12:00 on Saturday with footfall of 7,015





Powered by Springboard Page 1 of 3



Powered by Springboard Page 2 of 3

### **Footfall by Location** This Week Previous Week Previous Year 2 Years Ago 150,000 100,000 50,000 0 Commercial Road Christchurch Road This Week 125,016 125,454 Previous Week 131,192 113,011 Previous Year 134,699 118,917 2 Years Ago 138,827 78,183 Week on Week % -4.4 % 10.6 % Change Year on Year % -6.9 % 5.1 % Change

#### Footfall by Week



## Notes

Year to Date % Change is the annual % change in footfall from January of this year compared to the same period last year. Week 1, 2018 to Week 6, 2018 Vs Week 1, 2017 to Week 6, 2017

Year on Year % Change is the % change in footfall for this week compared to the same week in the previous year.Week 6, 2018 Vs Week 6, 2017

Week on Week % Change is the % change in footfall for this week from the previous week. Week 6 2018 Vs Week 5 2018

Powered by Springboard Page 3 of 3