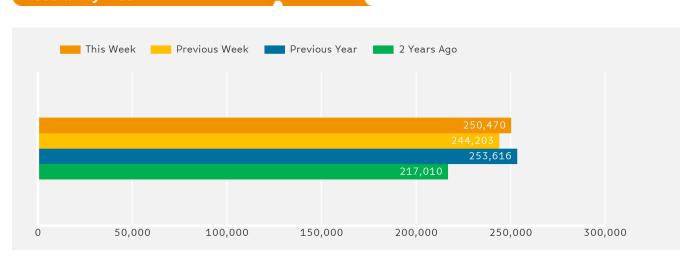

The busiest day in week commencing 5 February 2018 was Saturday with 52,925 visitors.

The peak hour of the week was 12:00 on Saturday with footfall of 7,015

Powered by Springboard Page 1 of 3

Powered by Springboard Page 2 of 3