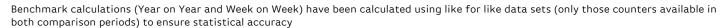

#### Headlines

The change in footfall for Bournemouth over the last 52 weeks is 4.7% up on the previous year.

Footfall for the year to date is 0.8% down on the previous year.

The number of visitors counted for week commencing 5 February 2018 was 250,470.

The busiest day in week commencing 5 February 2018 was Saturday with 52,925 visitors.

The peak hour of the week was 12:00 on Saturday with footfall of 7,015

Powered by Springboard Page 1 of 3

Powered by Springboard Page 2 of 3