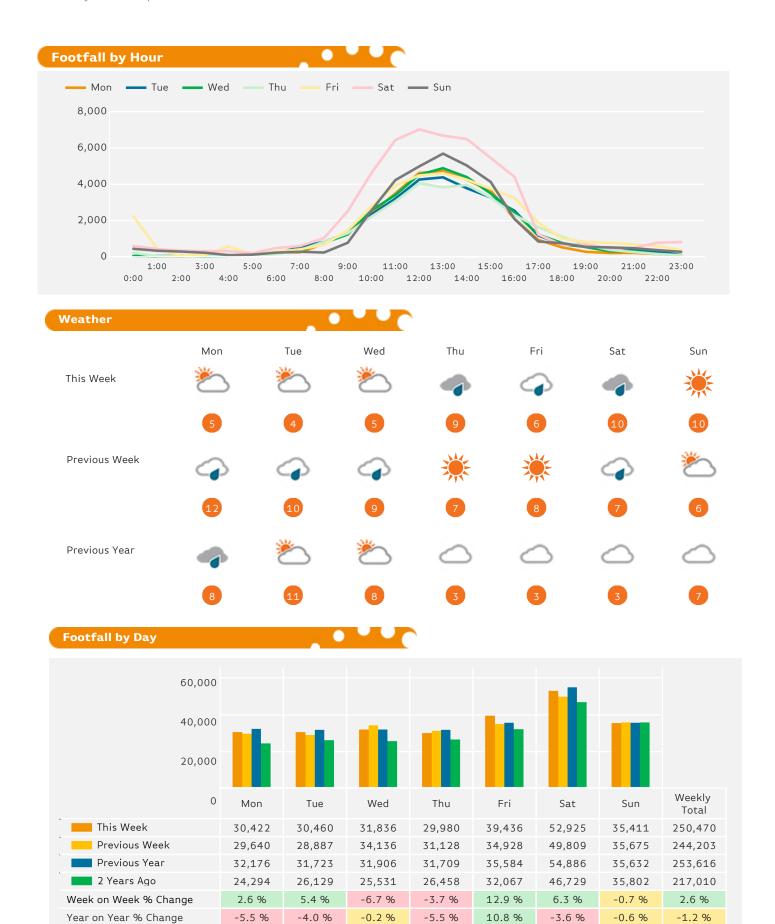

#### Headlines

The change in footfall for Bournemouth over the last 52 weeks is 4.7% up on the previous year.

Footfall for the year to date is 0.8% down on the previous year.

The number of visitors counted for week commencing 5 February 2018 was 250,470.

The busiest day in week commencing 5 February 2018 was Saturday with 52,925 visitors.

The peak hour of the week was 12:00 on Saturday with footfall of 7,015

Powered by Springboard Page 1 of 3

Powered by Springboard Page 2 of 3