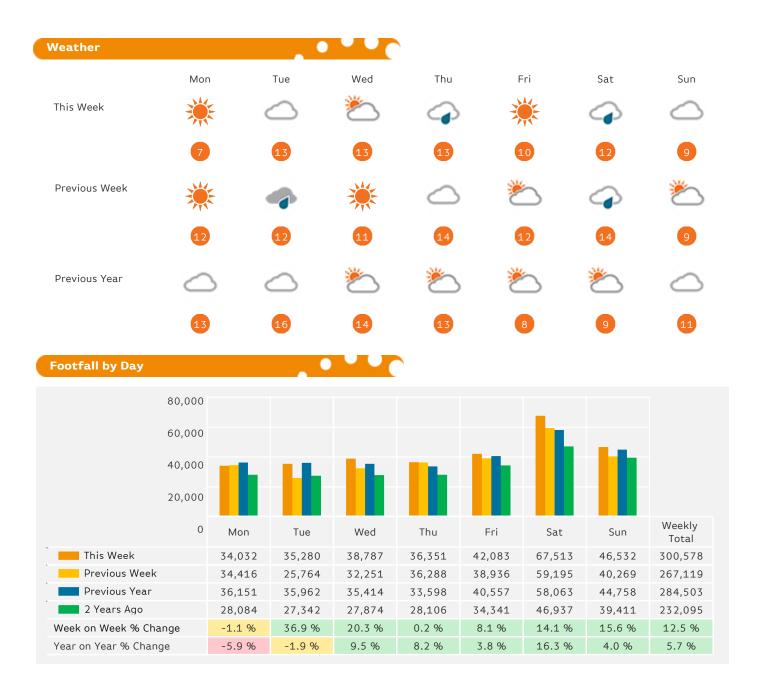

#### Headlines

The change in footfall for Bournemouth over the last 52 weeks is 8.6% up on the previous year.

Footfall for the year to date is 7.4% up on the previous year.

The number of visitors counted for week commencing 13 November 2017 was 300,578.

The busiest day in week commencing 13 November 2017 was Saturday with 67,513 visitors.

The peak hour of the week was 14:00 on Saturday with footfall of 10,065