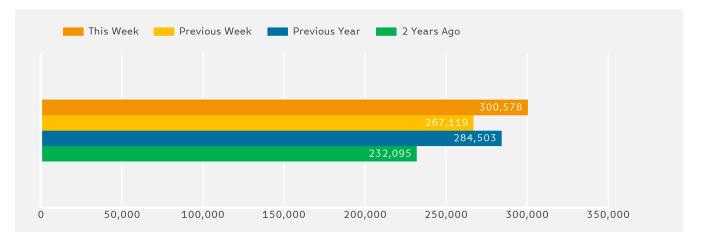

#### Headlines

The change in footfall for Bournemouth over the last 52 weeks is 8.6% up on the previous year.

Footfall for the year to date is 7.4% up on the previous year.

The number of visitors counted for week commencing 13 November 2017 was 300,578.

The busiest day in week commencing 13 November 2017 was Saturday with 67,513 visitors.

The peak hour of the week was 14:00 on Saturday with footfall of 10,065

### **Footfall by Week**

Year to Date % Change is the annual % change in footfall from January of this year compared to the same period last year. Year on Year % Change is the % change in footfall for this week compared to the same week in the previous year. Week on Week % Change is the % change in footfall for this week from the previous week.