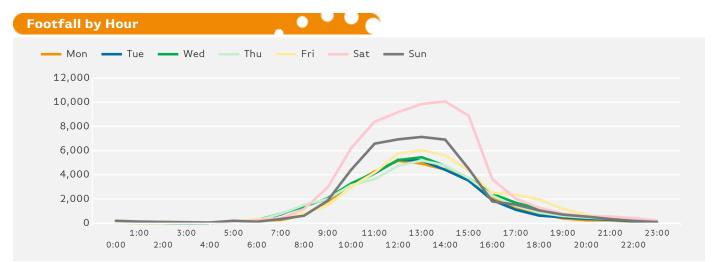

The busiest day in week commencing 13 November 2017 was Saturday with 67,513 visitors.

The peak hour of the week was 14:00 on Saturday with footfall of 10,065