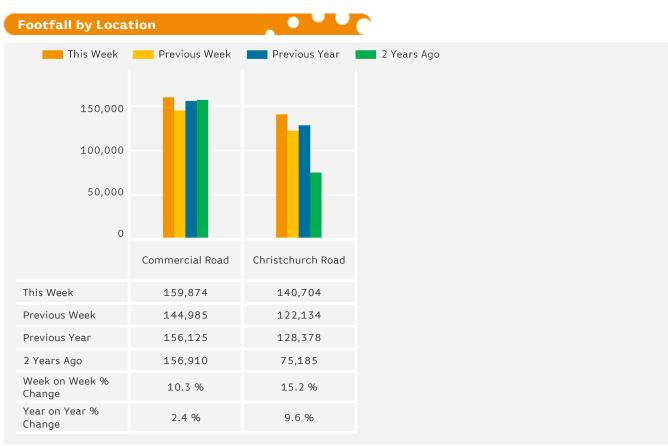

| ▼ | -1.4 % |  |
| High Street Index(Coastal<br>Town) | ▼                        | -3.1 % | ▼ | -2.6 %                   |  | 2.7 % | ▼ | -1.7 %                   |  | 5.2 %  |   | 0.4 %  |  |
| UK                                 | ▼                        | -0.8 % | ▼ | -1.4 %                   |  | 2.9 % | ▼ | -1.5 %                   |  | 3.1 %  |   | 0.3 %  |  |

#### Headlines

The change in footfall for Bournemouth over the last 52 weeks is 8.6% up on the previous year.

Footfall for the year to date is 7.4% up on the previous year.

The number of visitors counted for week commencing 13 November 2017 was 300,578.

The busiest day in week commencing 13 November 2017 was Saturday with 67,513 visitors.

The peak hour of the week was 14:00 on Saturday with footfall of 10,065











### **Footfall by Week**



Year to Date % Change is the annual % change in footfall from January of this year compared to the same period last year. Year on Year % Change is the % change in footfall for this week compared to the same week in the previous year. Week on Week % Change is the % change in footfall for this week from the previous week.

0