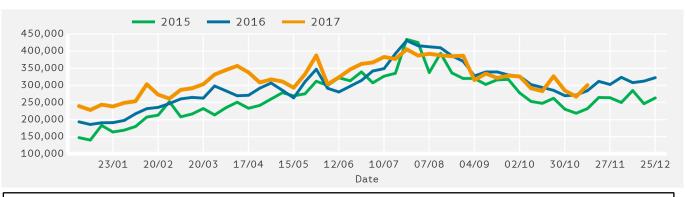

### **Footfall by Week**

Year to Date % Change is the annual % change in footfall from January of this year compared to the same period last year. Year on Year % Change is the % change in footfall for this week compared to the same week in the previous year. Week on Week % Change is the % change in footfall for this week from the previous week.