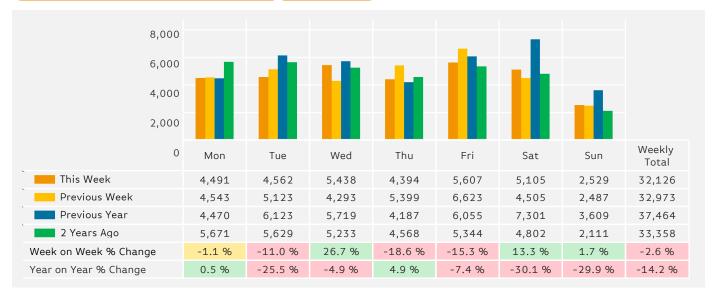

### Headlines

The change in footfall for Southbourne Town Centre over the last 52 weeks is 0.3% up on the previous year.

Footfall for the year to date is 1.4% up on the previous year.

The number of visitors counted for week commencing 19 March 2018 was 32,126.

The busiest day in week commencing 19 March 2018 was Friday with 5,607 visitors.

The peak hour of the week was 13:00 on Wednesday with footfall of 780