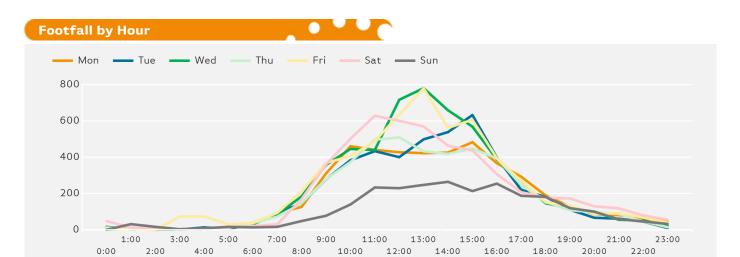

The busiest day in week commencing 19 March 2018 was Friday with 5,607 visitors.

The peak hour of the week was 13:00 on Wednesday with footfall of 780