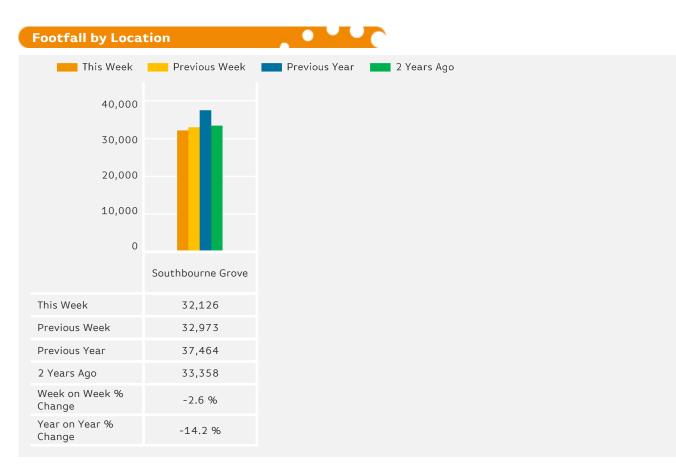

### Headlines

The change in footfall for Southbourne Town Centre over the last 52 weeks is 0.3% up on the previous year.

Footfall for the year to date is 1.4% up on the previous year.

The number of visitors counted for week commencing 19 March 2018 was 32,126.

The busiest day in week commencing 19 March 2018 was Friday with 5,607 visitors.

The peak hour of the week was 13:00 on Wednesday with footfall of 780