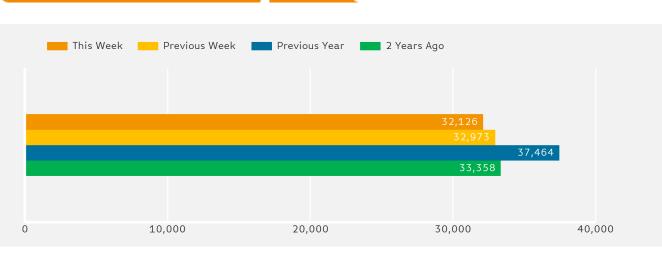

### Headlines

The change in footfall for Southbourne Town Centre over the last 52 weeks is 0.3% up on the previous year.

Footfall for the year to date is 1.4% up on the previous year.

The number of visitors counted for week commencing 19 March 2018 was 32,126.

The busiest day in week commencing 19 March 2018 was Friday with 5,607 visitors.

The peak hour of the week was 13:00 on Wednesday with footfall of 780