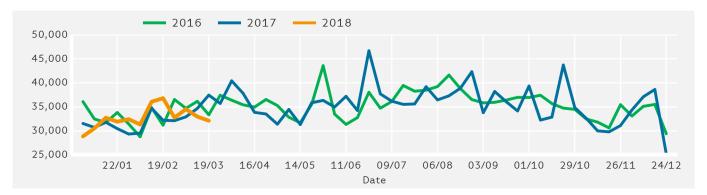

| -4.5 % | ▼    | -2.0 % | ▼                        | -3.4 %  | ▼    | -0.7 % |                          | 6.4 %  |      | 5.2 % |
| UK                      | ▼                        | -4.8 % | ▼    | -0.3 % | ▼                        | -4.3 %  |      | 3.7 %  |                          | 7.5 %  |      | 1.3 % |

### Headlines

The change in footfall for Southbourne Town Centre over the last 52 weeks is 0.3% up on the previous year.

Footfall for the year to date is 1.4% up on the previous year.

The number of visitors counted for week commencing 19 March 2018 was 32,126.

The busiest day in week commencing 19 March 2018 was Friday with 5,607 visitors.

The peak hour of the week was 13:00 on Wednesday with footfall of 780

# Footfall by Week













# **Footfall by Week**



#### Notes

Year to Date % Change is the annual % change in footfall from January of this year compared to the same period last year. Week 1, 2018 to Week 12, 2018 to Week 1, 2017 to Week 12, 2017

Year on Year % Change is the % change in footfall for this week compared to the same week in the previous year.Week 12, 2018 Vs Week 12, 2017

Week on Week % Change is the % change in footfall for this week from the previous week. Week 12 2018 Vs Week 11 2018