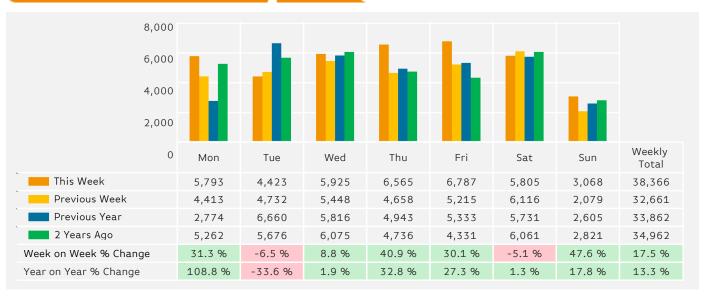

## Headlines

The change in footfall for Southbourne Town Centre over the last 52 weeks is 0.5% down on the previous year.

Footfall for the year to date is 1.2% down on the previous year.

10,000

The number of visitors counted for week commencing 16 April 2018 was 38,366.

The busiest day in week commencing 16 April 2018 was Friday with 6,787 visitors.

The peak hour of the week was 11:00 on Thursday 19 April 2018 with footfall of 746

# Footfall by Week Previous Week Previous Year S8,366 S2,661 S3,862 S4,962

20,000

30,000

0

40,000