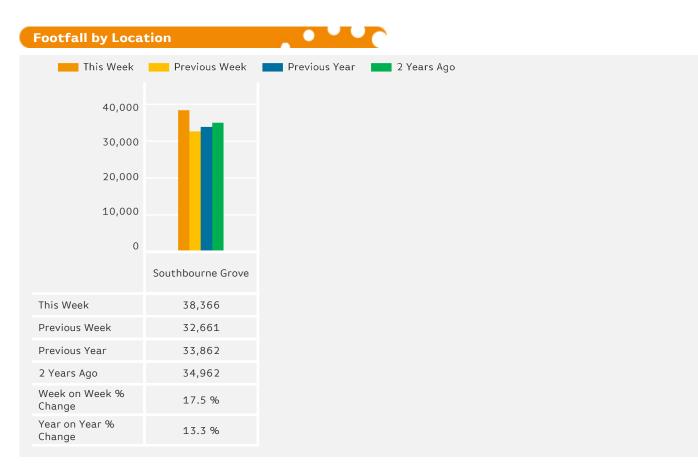

|                         | Year to Date %<br>Change |        |      | Year on Year %<br>Change |      |        |      | Week On Week %<br>Change |      |        |      |         |
|-------------------------|--------------------------|--------|------|--------------------------|------|--------|------|--------------------------|------|--------|------|---------|
|                         | 2018                     |        | 2017 |                          | 2018 |        | 2017 |                          | 2018 |        | 2017 |         |
| Southbourne Town Centre | ▼                        | -1.2 % | ▼    | -1.8 %                   |      | 13.3 % | ▼    | -3.1 %                   |      | 17.5 % | ▼    | -10.5 % |
| South West              | ▼                        | -4.4 % | ▼    | -1.4 %                   |      | 3.3 %  |      | 2.9 %                    |      | 4.5 %  | ▼    | -4.9 %  |
| UK                      |                          | -4.9 % |      | 0.3 %                    |      | 4.0 %  | ▼    | -2.3 %                   |      | 7.7 %  | ▼    | -4.2 %  |