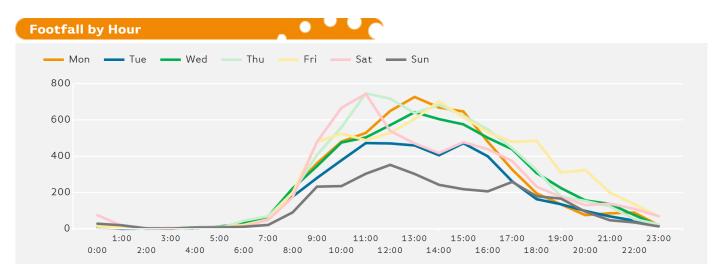

The busiest day in week commencing 16 April 2018 was Friday with 6,787 visitors.

The peak hour of the week was 11:00 on Thursday 19 April 2018 with footfall of 746