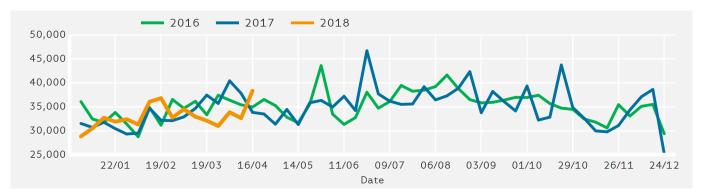

# Footfall by Week Previous Week Previous Year S8,366 S2,661 S3,862 S4,962

20,000

30,000

0

40,000

# **Footfall by Week**