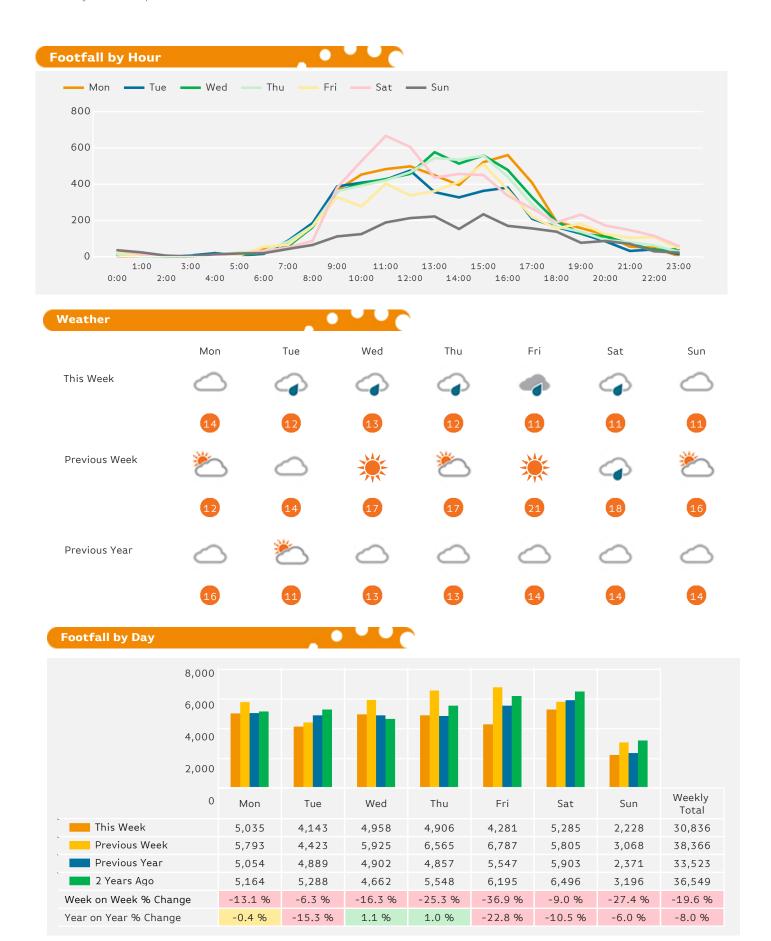

### **Headlines**

Footfall for the year to date is 1.6% down on the previous year.

The number of visitors counted for week commencing 23 April 2018 was 30,836.

The busiest day in week commencing 23 April 2018 was Saturday with 5,285 visitors.

The peak hour of the week was 11:00 on Saturday 28 April 2018 with footfall of 666