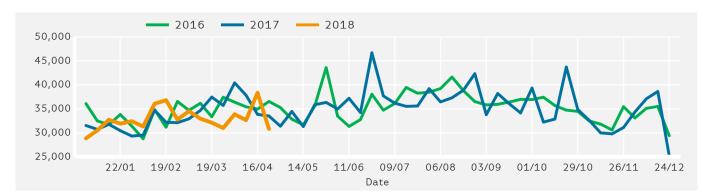

## Footfall by Week

Powered by Springboard Page 1 of 3

Powered by Springboard Page 2 of 3

## **Footfall by Week**