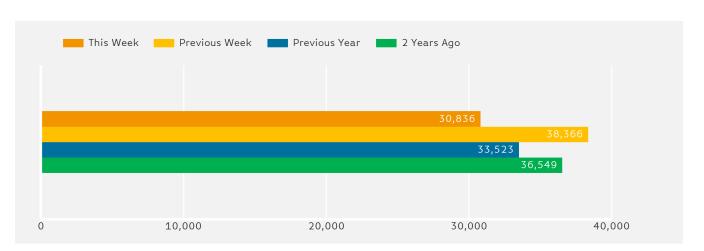

### **Headlines**

Footfall for the year to date is 1.6% down on the previous year.

The number of visitors counted for week commencing 23 April 2018 was 30,836.

The busiest day in week commencing 23 April 2018 was Saturday with 5,285 visitors.

# Footfall by Location This Week Previous Week Previous Year 2 Years Ago 40,000 30,000 20,000 10,000 0 Southbourne Grove This Week 30,836 Previous Week 38,366 Previous Year 33,523 2 Years Ago 36,549 Week on Week % -19.6 % Change Year on Year % -8.0 % Change