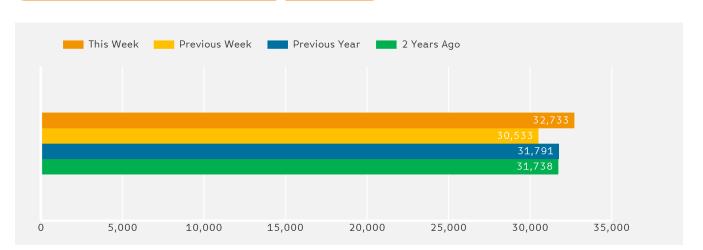

#### Headlines

The change in footfall for Southbourne Town Centre over the last 52 weeks is 0.5% down on the previous year.

Footfall for the year to date is 2.1% down on the previous year.

The number of visitors counted for week commencing 15 January 2018 was 32,733.

The busiest day in week commencing 15 January 2018 was Friday with 5,476 visitors.

The peak hour of the week was 11:00 on Friday with footfall of 933