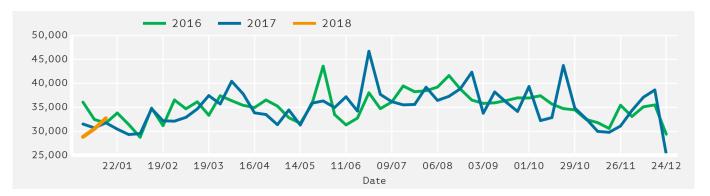

### **Footfall by Week**

Powered by Springboard Page 1 of 3

Year on Year % Change

11.6 %

Powered by Springboard Page 2 of 3

4.1 %

6.7 %

-5.8 %

-1.7 %

6.5 %

1.8 %

3.0 %

### Footfall by Week