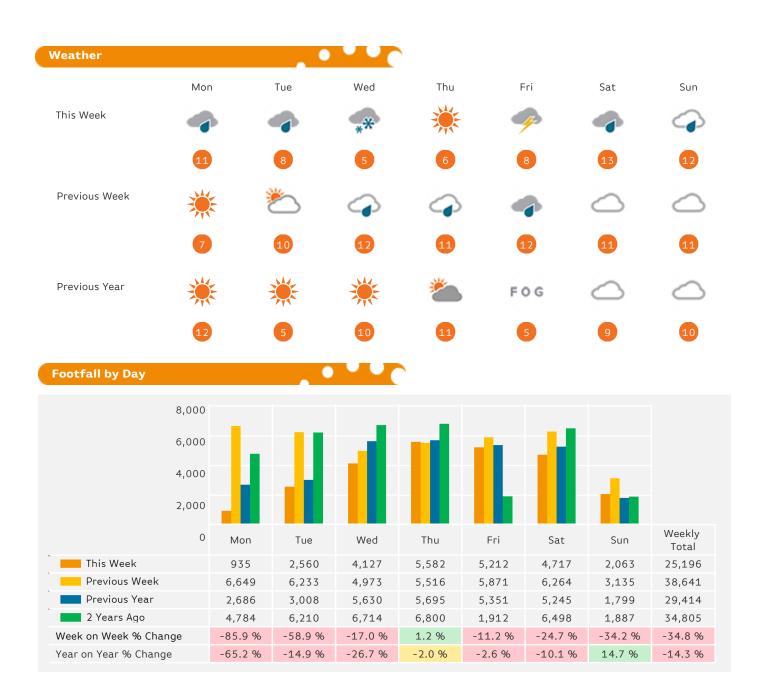

### **Headlines**

Footfall for the year to date is 0.7% down on the previous year.

The number of visitors counted for week commencing 25 December 2017 was 25,196.

The busiest day in week commencing 25 December 2017 was Thursday with 5,582 visitors.

## Footfall by Location This Week Previous Week Previous Year 2 Years Ago 40,000 30,000 20,000 10,000 0 Southbourne Grove This Week 25,196 38,641 Previous Week Previous Year 29,414 2 Years Ago 34,805 Week on Week % -34.8 % Change Year on Year % -14.3 %