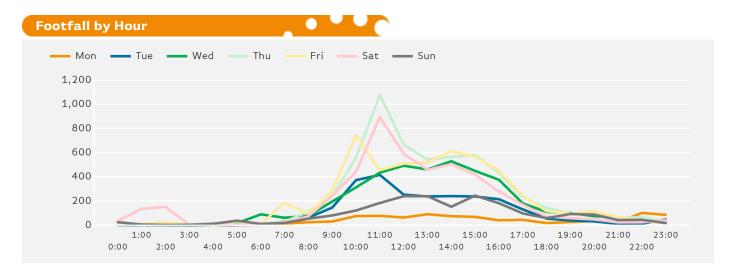

| •    | -34.8 % | •    | -17.2 % |
| South West              | •                        | -2.3 % | •    | -0.4 %                   | •    | -16.3 % |      | 5.2 %                    | •    | -29.2 % | •    | -6.9 %  |
| UK                      | •                        | -1.1 % | •    | -1.1 %                   | •    | -10.3 % |      | 4.9 %                    | •    | -29.0 % | •    | -5.6 %  |

### **Headlines**



Footfall for the year to date is 0.7% down on the previous year.

The number of visitors counted for week commencing 25 December 2017 was 25,196.

The busiest day in week commencing 25 December 2017 was Thursday with 5,582 visitors.

The peak hour of the week was 11:00 on Thursday with footfall of 1,078  $\,$ 

# Footfall by Week



Powered by Springboard Page 1 of 3





Powered by Springboard Page 2 of 3

## Footfall by Location This Week Previous Week Previous Year 2 Years Ago 40,000 30,000 20,000 10,000 0 Southbourne Grove This Week 25,196 38,641 Previous Week Previous Year 29,414 2 Years Ago 34,805 Week on Week % -34.8 % Change Year on Year % -14.3 %

### **Footfall by Week**

Change



Year to Date % Change is the annual % change in footfall from January of this year compared to the same period last year. Year on Year % Change is the % change in footfall for this week compared to the same week in the previous year. Week on Week % Change is the % change in footfall for this week from the previous week.

Powered by Springboard Page 3 of 3