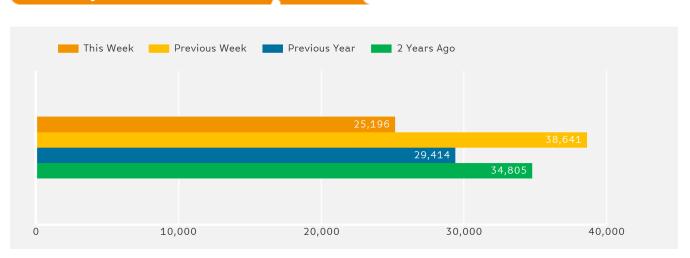

## Footfall by Location This Week Previous Week Previous Year 2 Years Ago 40,000 30,000 20,000 10,000 0 Southbourne Grove This Week 25,196 38,641 Previous Week Previous Year 29,414 2 Years Ago 34,805 Week on Week % -34.8 % Change Year on Year % -14.3 %