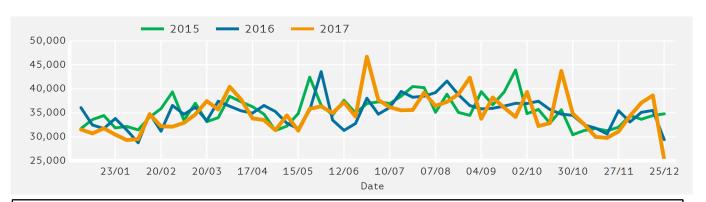

# Footfall by Week

Powered by Springboard Page 1 of 3

Powered by Springboard Page 2 of 3

### **Footfall by Week**

Change

Year to Date % Change is the annual % change in footfall from January of this year compared to the same period last year. Year on Year % Change is the % change in footfall for this week compared to the same week in the previous year. Week on Week % Change is the % change in footfall for this week from the previous week.