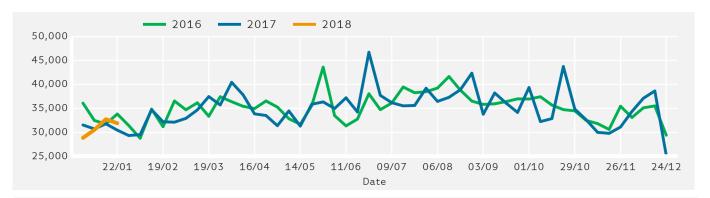

## **Footfall by Week**

Powered by Springboard Page 1 of 3

Powered by Springboard Page 2 of 3

#### Footfall by Week