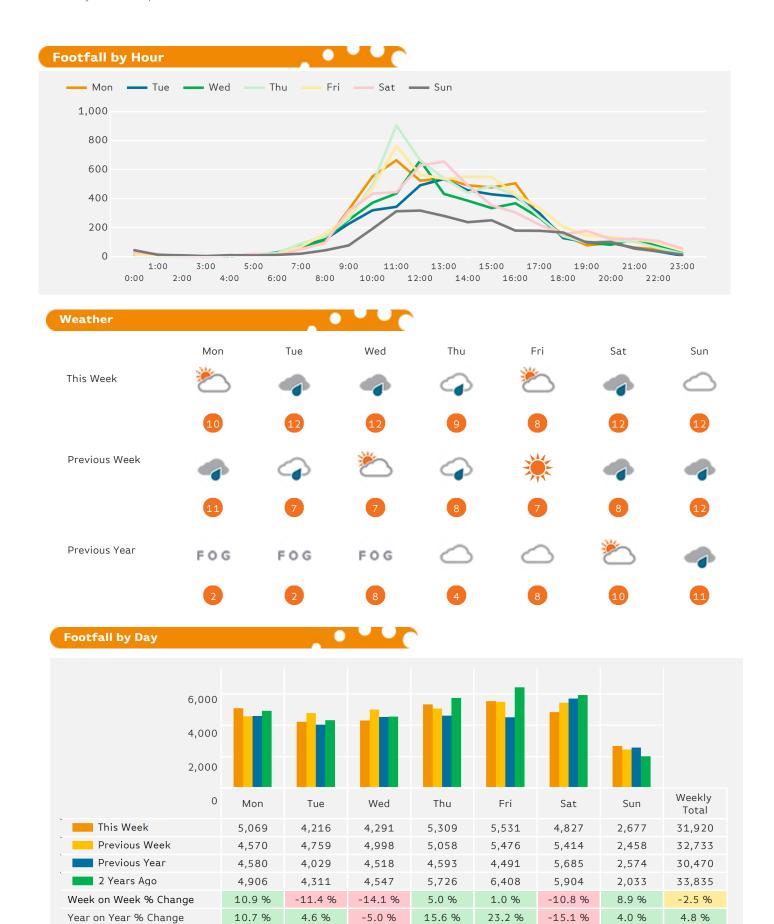

#### Headlines

Footfall for the year to date is 0.4% down on the previous year.

The number of visitors counted for week commencing 22 January 2018 was 31,920.

The busiest day in week commencing 22 January 2018 was Friday with 5,531 visitors.