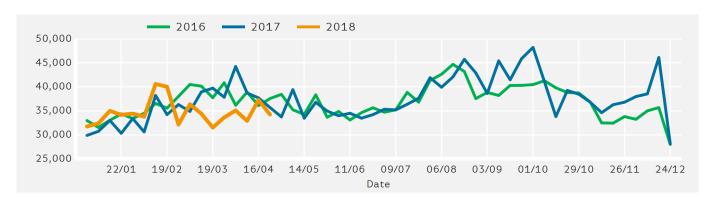

# Footfall by Week

Powered by Springboard Page 1 of 3

Powered by Springboard Page 2 of 3

## **Footfall by Week**