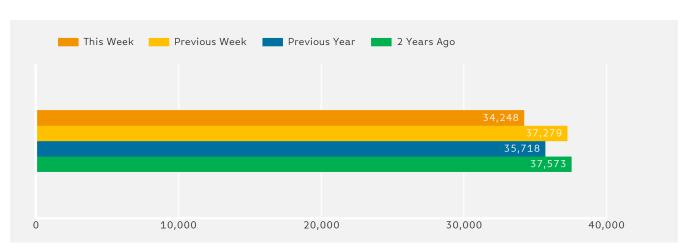

## **Headlines**

Footfall for the year to date is 2.4% down on the previous year.

The number of visitors counted for week commencing 23 April 2018 was 34,248.

The busiest day in week commencing 23 April 2018 was Wednesday with 5,908 visitors.

The peak hour of the week was 13:00 on Thursday 26 April 2018 with footfall of 898