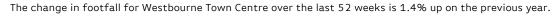

## **Headlines**

Footfall for the year to date is 2.4% down on the previous year.

The number of visitors counted for week commencing 23 April 2018 was 34,248.

The busiest day in week commencing 23 April 2018 was Wednesday with 5,908 visitors.

# Footfall by Location This Week Previous Week Previous Year 2 Years Ago 40,000 30,000 20,000 10,000 0 Poole Road This Week 34,248 Previous Week 37,279 Previous Year 35,718 2 Years Ago 37,573 Week on Week % -8.1 % Change Year on Year % -4.1 % Change