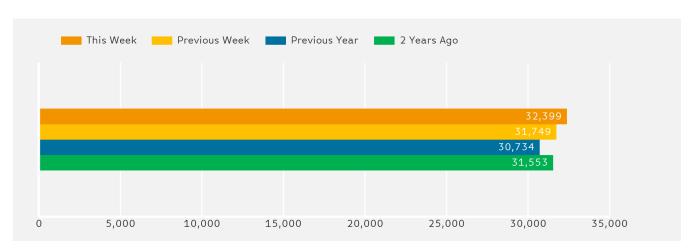

The peak hour of the week was 12:00 on Saturday with footfall of 704

Powered by Springboard Page 1 of 3

Powered by Springboard Page 2 of 3