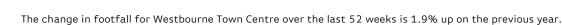

#### **Headlines**

Footfall for the year to date is 5.8% up on the previous year.

The number of visitors counted for week commencing 8 January 2018 was 32,399.

The busiest day in week commencing 8 January 2018 was Saturday with 5,588 visitors.

### Footfall by Week

Year to Date % Change is the annual % change in footfall from January of this year compared to the same period last year. Year on Year % Change is the % change in footfall for this week compared to the same week in the previous year. Week on Week % Change is the % change in footfall for this week from the previous week.