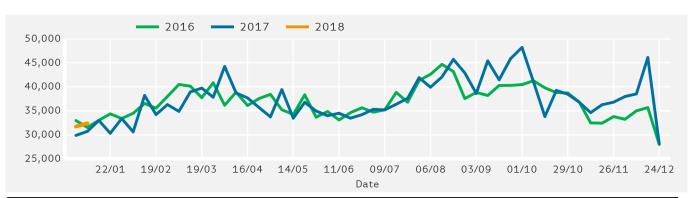

### Footfall by Week

Year to Date % Change is the annual % change in footfall from January of this year compared to the same period last year. Year on Year % Change is the % change in footfall for this week compared to the same week in the previous year. Week on Week % Change is the % change in footfall for this week from the previous week.