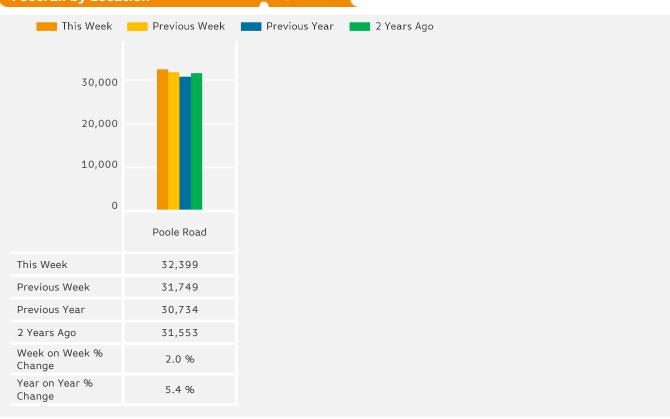

# Footfall by Location

|                        | Year to Date %<br>Change |        |      | Year on Year %<br>Change |      |        |      | Week On Week %<br>Change |      |        |      |        |
|------------------------|--------------------------|--------|------|--------------------------|------|--------|------|--------------------------|------|--------|------|--------|
|                        | 2018                     |        | 2017 |                          | 2018 |        | 2017 |                          | 2018 |        | 2017 |        |
| Westbourne Town Centre |                          | 5.8 %  | •    | -6.1 %                   |      | 5.4 %  | •    | -2.6 %                   |      | 2.0 %  |      | 2.8 %  |
| South West             | •                        | -6.2 % |      | 0.1 %                    | •    | -4.0 % | •    | -1.0 %                   | •    | -1.8 % | •    | -4.7 % |
| UK                     | •                        | -3.1 % | •    | -1.9 %                   | •    | -1.5 % | •    | -3.9 %                   |      | 1.4 %  | •    | -3.2 % |

#### **Headlines**

Footfall for the year to date is 5.8% up on the previous year.

The number of visitors counted for week commencing 8 January 2018 was 32,399.

The busiest day in week commencing 8 January 2018 was Saturday with 5,588 visitors.