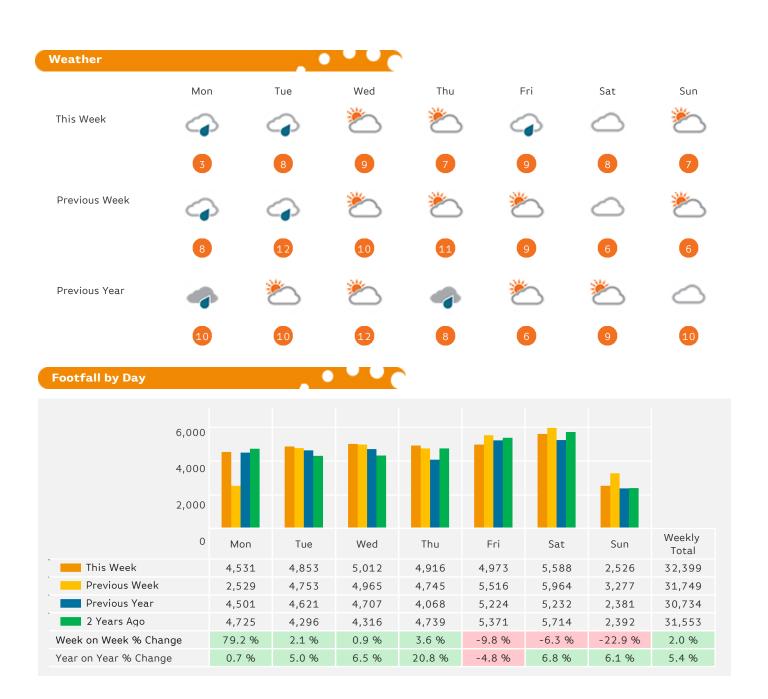

#### **Headlines**

Footfall for the year to date is 5.8% up on the previous year.

The number of visitors counted for week commencing 8 January 2018 was 32,399.

The busiest day in week commencing 8 January 2018 was Saturday with 5,588 visitors.

### Footfall by Week

Year to Date % Change is the annual % change in footfall from January of this year compared to the same period last year. Year on Year % Change is the % change in footfall for this week compared to the same week in the previous year. Week on Week % Change is the % change in footfall for this week from the previous week.