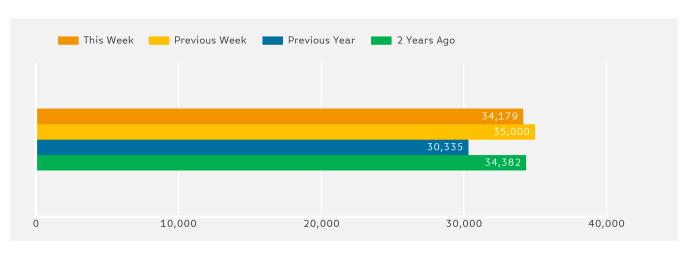

### **Headlines**

The change in footfall for Westbourne Town Centre over the last 52 weeks is 2.4% up on the previous year.

Footfall for the year to date is 7.5% up on the previous year.

The number of visitors counted for week commencing 22 January 2018 was 34,179.

The busiest day in week commencing 22 January 2018 was Saturday with 5,669 visitors.

The peak hour of the week was 11:00 on Wednesday with footfall of 826