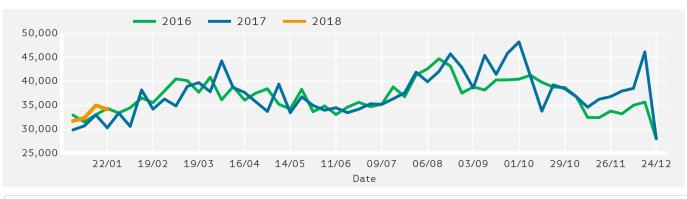

## **Footfall by Week**

Weekly Footfall Report

Report Generated at 30 Jan 2018 15:11

#### **Footfall by Week**