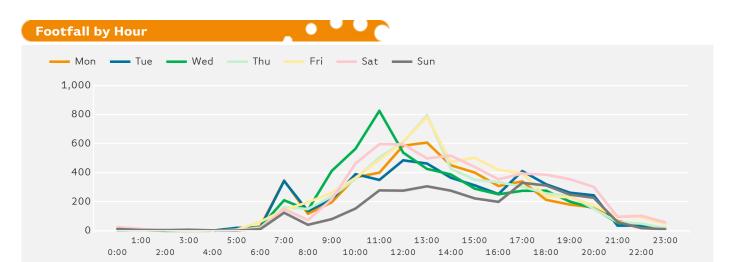

The busiest day in week commencing 22 January 2018 was Saturday with 5,669 visitors.

The peak hour of the week was 11:00 on Wednesday with footfall of 826