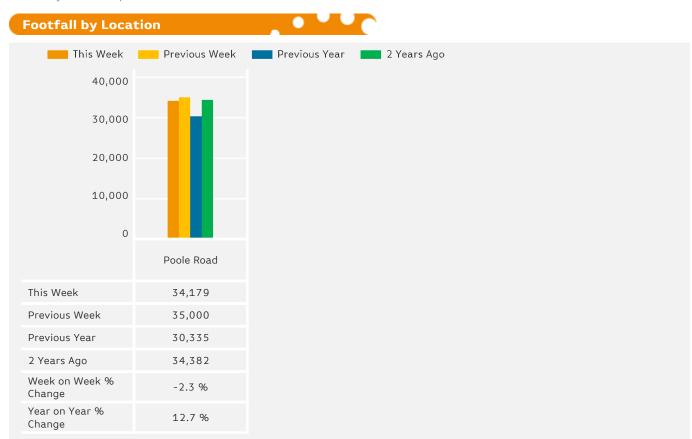

## Weekly Footfall

Benchmark calculations (Year on Year and Week on Week) have been calculated using like for like data sets (only those counters available in both comparison periods) to ensure statistical accuracy

### **Headlines**

The change in footfall for Westbourne Town Centre over the last 52 weeks is 2.4% up on the previous year.

Footfall for the year to date is 7.5% up on the previous year.

The number of visitors counted for week commencing 22 January 2018 was 34,179.

The busiest day in week commencing 22 January 2018 was Saturday with 5,669 visitors.

The peak hour of the week was 11:00 on Wednesday with footfall of 826