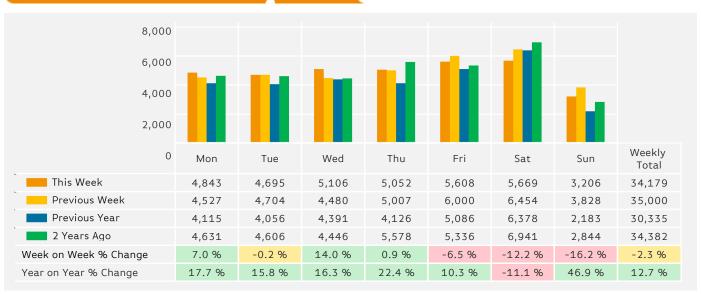

### **Headlines**

The change in footfall for Westbourne Town Centre over the last 52 weeks is 2.4% up on the previous year.

Footfall for the year to date is 7.5% up on the previous year.

The number of visitors counted for week commencing 22 January 2018 was 34,179.

The busiest day in week commencing 22 January 2018 was Saturday with 5,669 visitors.

The peak hour of the week was 11:00 on Wednesday with footfall of 826