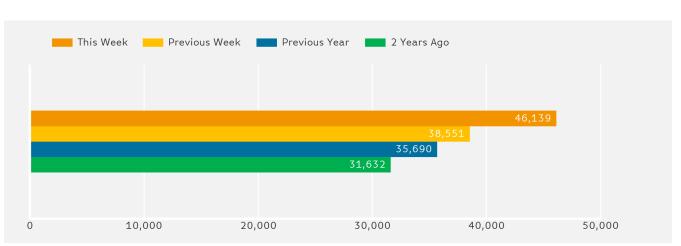

#### Headlines

The change in footfall for Westbourne Town Centre over the last 52 weeks is 1.4% up on the previous year.

Footfall for the year to date is 1.5% up on the previous year.

The number of visitors counted for week commencing 18 December 2017 was 46,139.

# Footfall by Location This Week Previous Week Previous Year 2 Years Ago 40,000 20,000 0 Poole Road This Week 46,139 38,551 Previous Week Previous Year 35,690 2 Years Ago 31,632 Week on Week % 19.7 % Change Year on Year %

### Footfall by Week

Change

29.3 %

Year to Date % Change is the annual % change in footfall from January of this year compared to the same period last year. Year on Year % Change is the % change in footfall for this week compared to the same week in the previous year. Week on Week % Change is the % change in footfall for this week from the previous week.