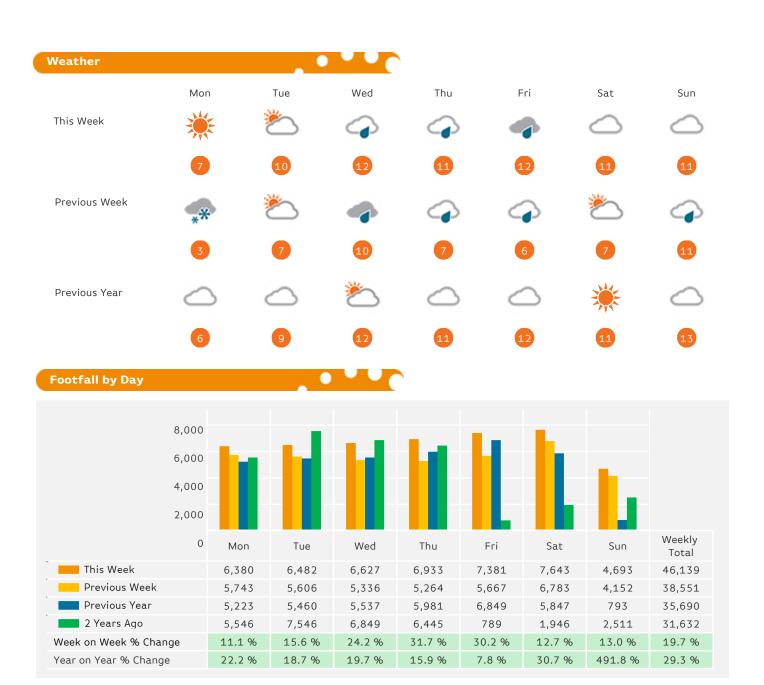

#### Headlines

The change in footfall for Westbourne Town Centre over the last 52 weeks is 1.4% up on the previous year.

Footfall for the year to date is 1.5% up on the previous year.

The number of visitors counted for week commencing 18 December 2017 was 46,139.

The busiest day in week commencing 18 December 2017 was Saturday with 7,643 visitors.

The peak hour of the week was 11:00 on Saturday with footfall of 802

Powered by Springboard Page 1 of 3

Powered by Springboard Page 2 of 3

# Footfall by Location This Week Previous Week Previous Year 2 Years Ago 40,000 20,000 0 Poole Road This Week 46,139 38,551 Previous Week Previous Year 35,690 2 Years Ago 31,632 Week on Week % 19.7 % Change Year on Year %

### Footfall by Week

Change

29.3 %

Year to Date % Change is the annual % change in footfall from January of this year compared to the same period last year. Year on Year % Change is the % change in footfall for this week compared to the same week in the previous year. Week on Week % Change is the % change in footfall for this week from the previous week.