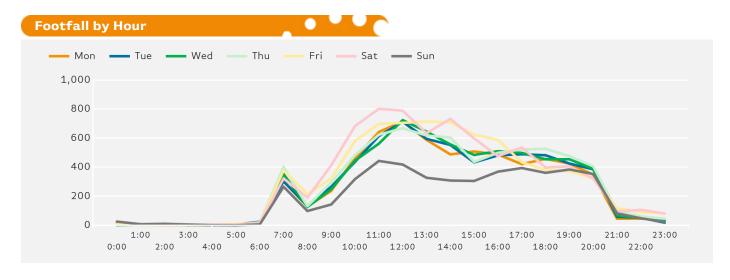

The busiest day in week commencing 18 December 2017 was Saturday with 7,643 visitors.

The peak hour of the week was 11:00 on Saturday with footfall of 802

Powered by Springboard Page 1 of 3

Powered by Springboard Page 2 of 3