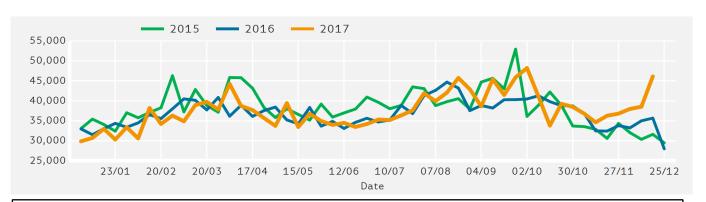

#### Headlines

The change in footfall for Westbourne Town Centre over the last 52 weeks is 1.4% up on the previous year.

Footfall for the year to date is 1.5% up on the previous year.

The number of visitors counted for week commencing 18 December 2017 was 46,139.