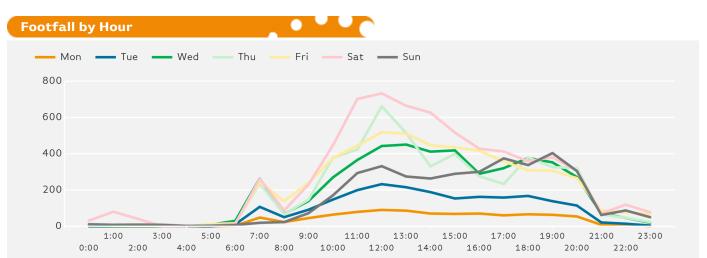

-3.6 %                   |      | 0.4 %   | ▼    | -5.1 %                   | ▼    | -39.1 % | ▼    | -21.5 % |
| South West             | ▼                        | -2.3 % | ▼    | -0.4 %                   | ▼    | -16.3 % |      | 5.2 %                    | ▼    | -29.2 % | ▼    | -6.9 %  |
| UK                     | ▼                        | -1.1 % | ▼    | -1.1 %                   | ▼    | -10.3 % |      | 4.9 %                    | ▼    | -29.0 % | ▼    | -5.6 %  |

#### Headlines

Footfall for the year to date is 1.5% up on the previous year.

The number of visitors counted for week commencing 25 December 2017 was 28,112.

The busiest day in week commencing 25 December 2017 was Saturday with 6,582 visitors.

The peak hour of the week was 12:00 on Saturday with footfall of 732











### **Footfall by Week**



Year to Date % Change is the annual % change in footfall from January of this year compared to the same period last year. Year on Year % Change is the % change in footfall for this week compared to the same week in the previous year. Week on Week % Change is the % change in footfall for this week from the previous week.