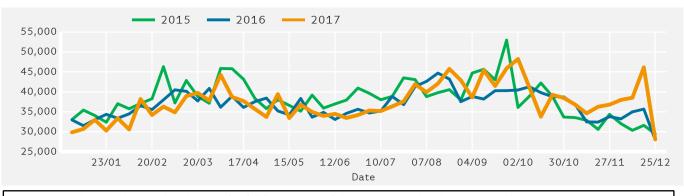

### **Footfall by Week**

Year to Date % Change is the annual % change in footfall from January of this year compared to the same period last year. Year on Year % Change is the % change in footfall for this week compared to the same week in the previous year. Week on Week % Change is the % change in footfall for this week from the previous week.