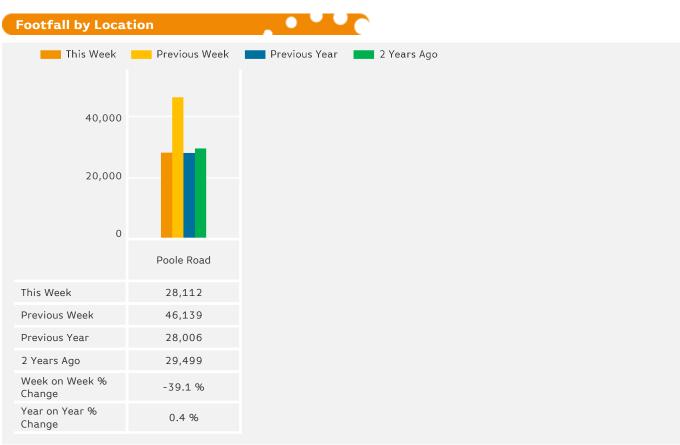

#### Headlines

Footfall for the year to date is 1.5% up on the previous year.

The number of visitors counted for week commencing 25 December 2017 was 28,112.

The busiest day in week commencing 25 December 2017 was Saturday with 6,582 visitors.