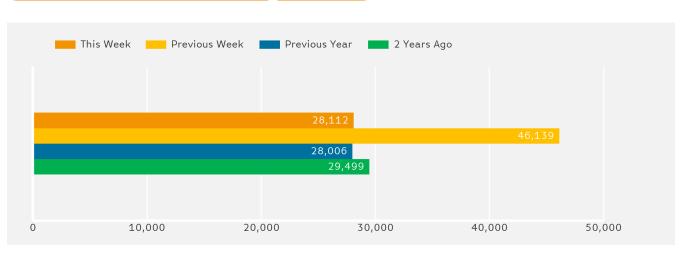

#### Headlines

Footfall for the year to date is 1.5% up on the previous year.

The number of visitors counted for week commencing 25 December 2017 was 28,112.

The busiest day in week commencing 25 December 2017 was Saturday with 6,582 visitors.

### **Footfall by Week**

Year to Date % Change is the annual % change in footfall from January of this year compared to the same period last year. Year on Year % Change is the % change in footfall for this week compared to the same week in the previous year. Week on Week % Change is the % change in footfall for this week from the previous week.