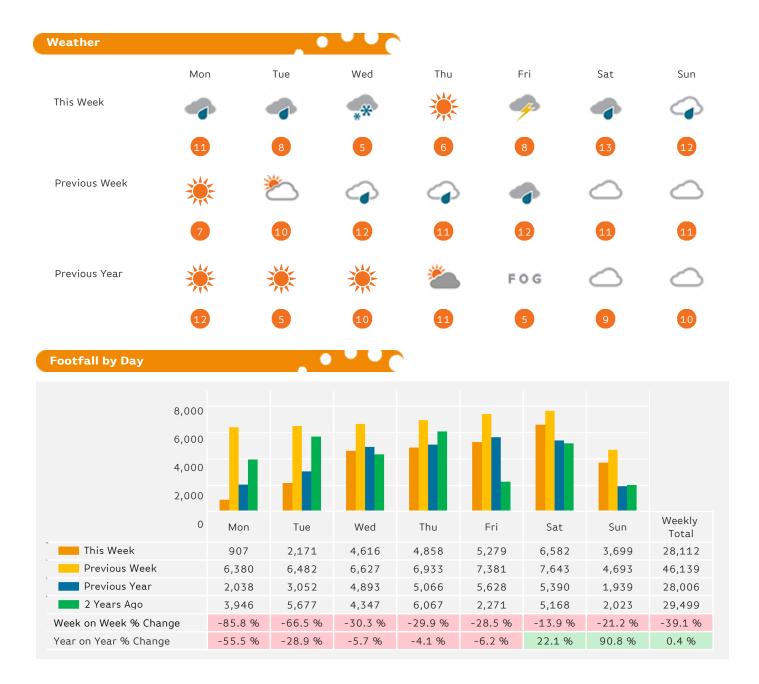

#### Headlines

Footfall for the year to date is 1.5% up on the previous year.

The number of visitors counted for week commencing 25 December 2017 was 28,112.

The busiest day in week commencing 25 December 2017 was Saturday with 6,582 visitors.

### **Footfall by Week**

Year to Date % Change is the annual % change in footfall from January of this year compared to the same period last year. Year on Year % Change is the % change in footfall for this week compared to the same week in the previous year. Week on Week % Change is the % change in footfall for this week from the previous week.