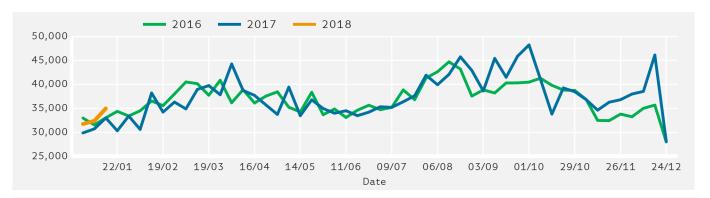

### Headlines

The change in footfall for Westbourne Town Centre over the last 52 weeks is 2% up on the previous year.

Footfall for the year to date is 5.9% up on the previous year.

The number of visitors counted for week commencing 15 January 2018 was 35,000.

The busiest day in week commencing 15 January 2018 was Saturday with 6,454 visitors.

The peak hour of the week was 12:00 on Saturday with footfall of 739

## **Footfall by Week**



Powered by Springboard Page 1 of 3



Powered by Springboard Page 2 of 3

# **Footfall by Location** This Week Previous Week Previous Year 2 Years Ago 40,000 30,000 20,000 10,000 0 Poole Road This Week 35,000 32,399 Previous Week Previous Year 33,011 2 Years Ago 33,045 Week on Week % 8.0 % Change Year on Year % 6.0 % Change

### **Footfall by Week**



### Notes

Year to Date % Change is the annual % change in footfall from January of this year compared to the same period last year. Week 1, 2018 to Week 3, 2018 Vs Week 1, 2017 to Week 3, 2017

Year on Year % Change is the % change in footfall for this week compared to the same week in the previous year.Week 3, 2018 Vs Week 3, 2017

Week on Week % Change is the % change in footfall for this week from the previous week. Week 3 2018 Vs Week 2 2018

Powered by Springboard Page 3 of 3