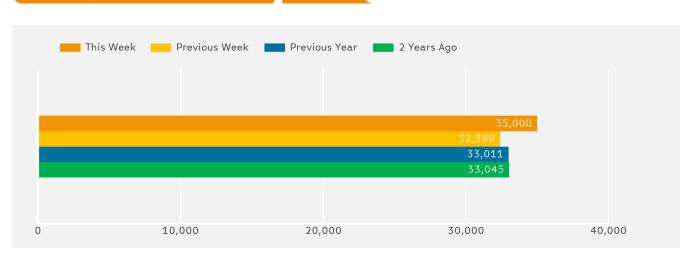

#### Headlines

The change in footfall for Westbourne Town Centre over the last 52 weeks is 2% up on the previous year.

Footfall for the year to date is 5.9% up on the previous year.

The number of visitors counted for week commencing 15 January 2018 was 35,000.

The busiest day in week commencing 15 January 2018 was Saturday with 6,454 visitors.

The peak hour of the week was 12:00 on Saturday with footfall of 739