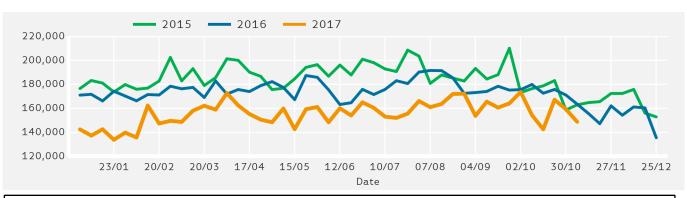

# **Footfall by Week**

Year to Date % Change is the annual % change in footfall from January of this year compared to the same period last year. Year on Year % Change is the % change in footfall for this week compared to the same week in the previous year. Week on Week % Change is the % change in footfall for this week from the previous week.