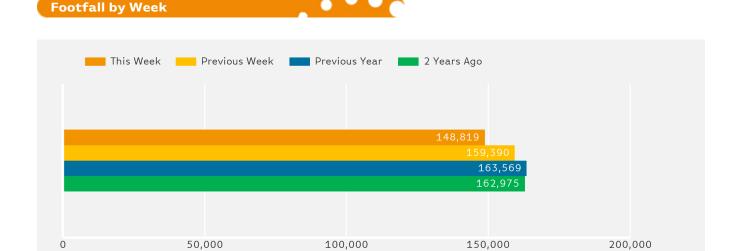

### Headlines

The change in footfall for Bournemouth Coastal BID over the last 52 weeks is 10.9% down on the previous year.

Footfall for the year to date is 11.4% down on the previous year.

The number of visitors counted for week commencing 6 November 2017 was 148,819.

# **Footfall by Week**

Year to Date % Change is the annual % change in footfall from January of this year compared to the same period last year. Year on Year % Change is the % change in footfall for this week compared to the same week in the previous year. Week on Week % Change is the % change in footfall for this week from the previous week.