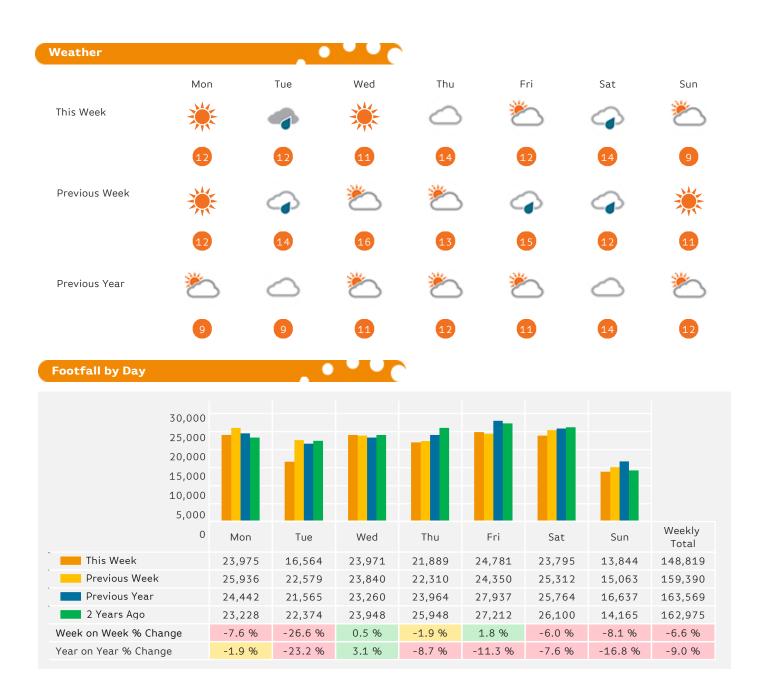

### Headlines

The change in footfall for Bournemouth Coastal BID over the last 52 weeks is 10.9% down on the previous year.

Footfall for the year to date is 11.4% down on the previous year.

The number of visitors counted for week commencing 6 November 2017 was 148,819.

The busiest day in week commencing 6 November 2017 was Friday with 24,781 visitors.

The peak hour of the week was 13:00 on Friday with footfall of 3,067

Powered by Springboard Page 1 of 3

Powered by Springboard Page 2 of 3