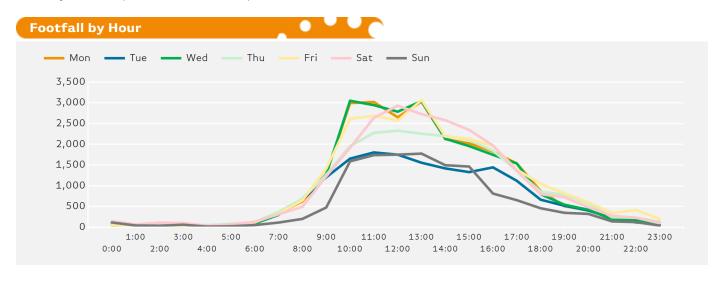

The busiest day in week commencing 6 November 2017 was Friday with 24,781 visitors.

The peak hour of the week was 13:00 on Friday with footfall of 3,067

Powered by Springboard Page 1 of 3

Powered by Springboard Page 2 of 3