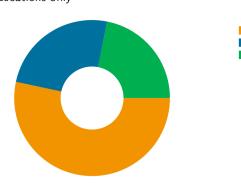

# Footfall by location

## Counting By Location - Main Locations Only

Old Christchurch Road, 53.3 % Poole Road, 24.7 % Southbourne Grove, 21.9 %